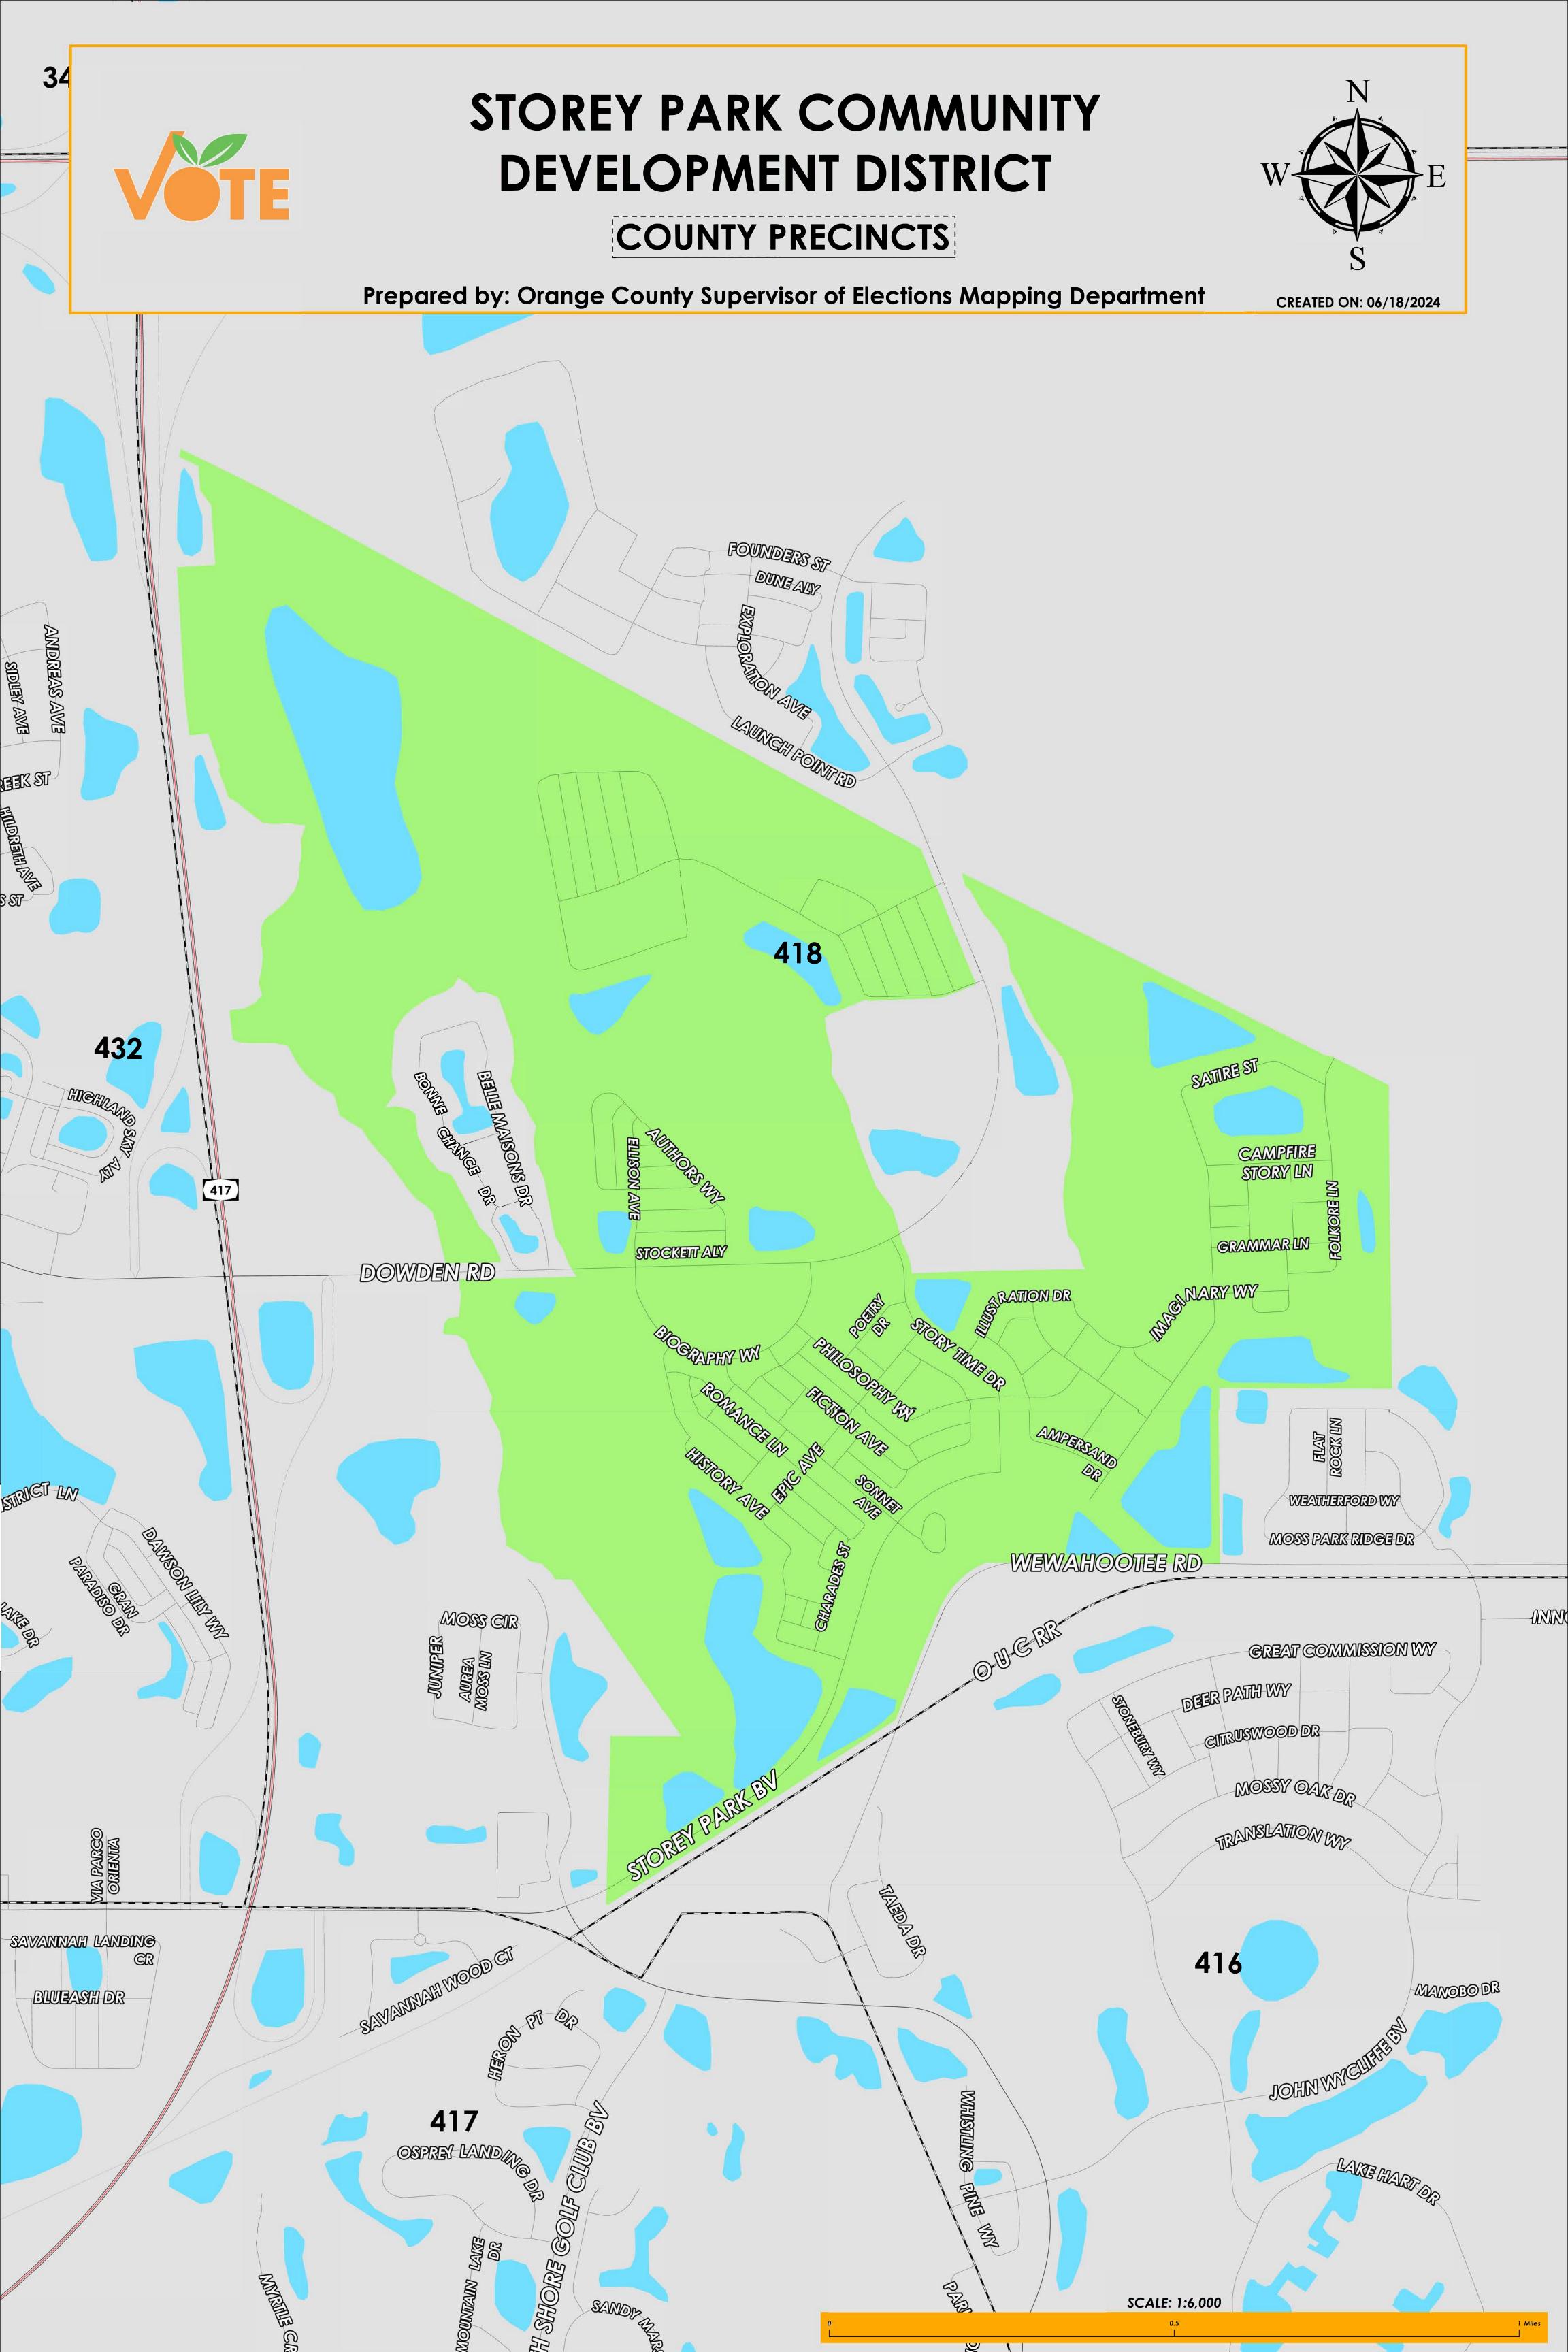

Orange County's Storey Park Community Development District is made up of Orange County precinct 418. The boundaries of this district approximately extend from just short of Launch Point Road to the north, just east of Folklore Lane to the east, OUC Railroad to the south, and Central Florida Greenway (State Road 417) to the west. This district excludes the neighborhood that contains Bonne Chance Drive and Belle Maisons Drive.

This map was produced by the Orange County Supervisor of Elections Mapping Department. More voter information can be found <u>on our website</u>.