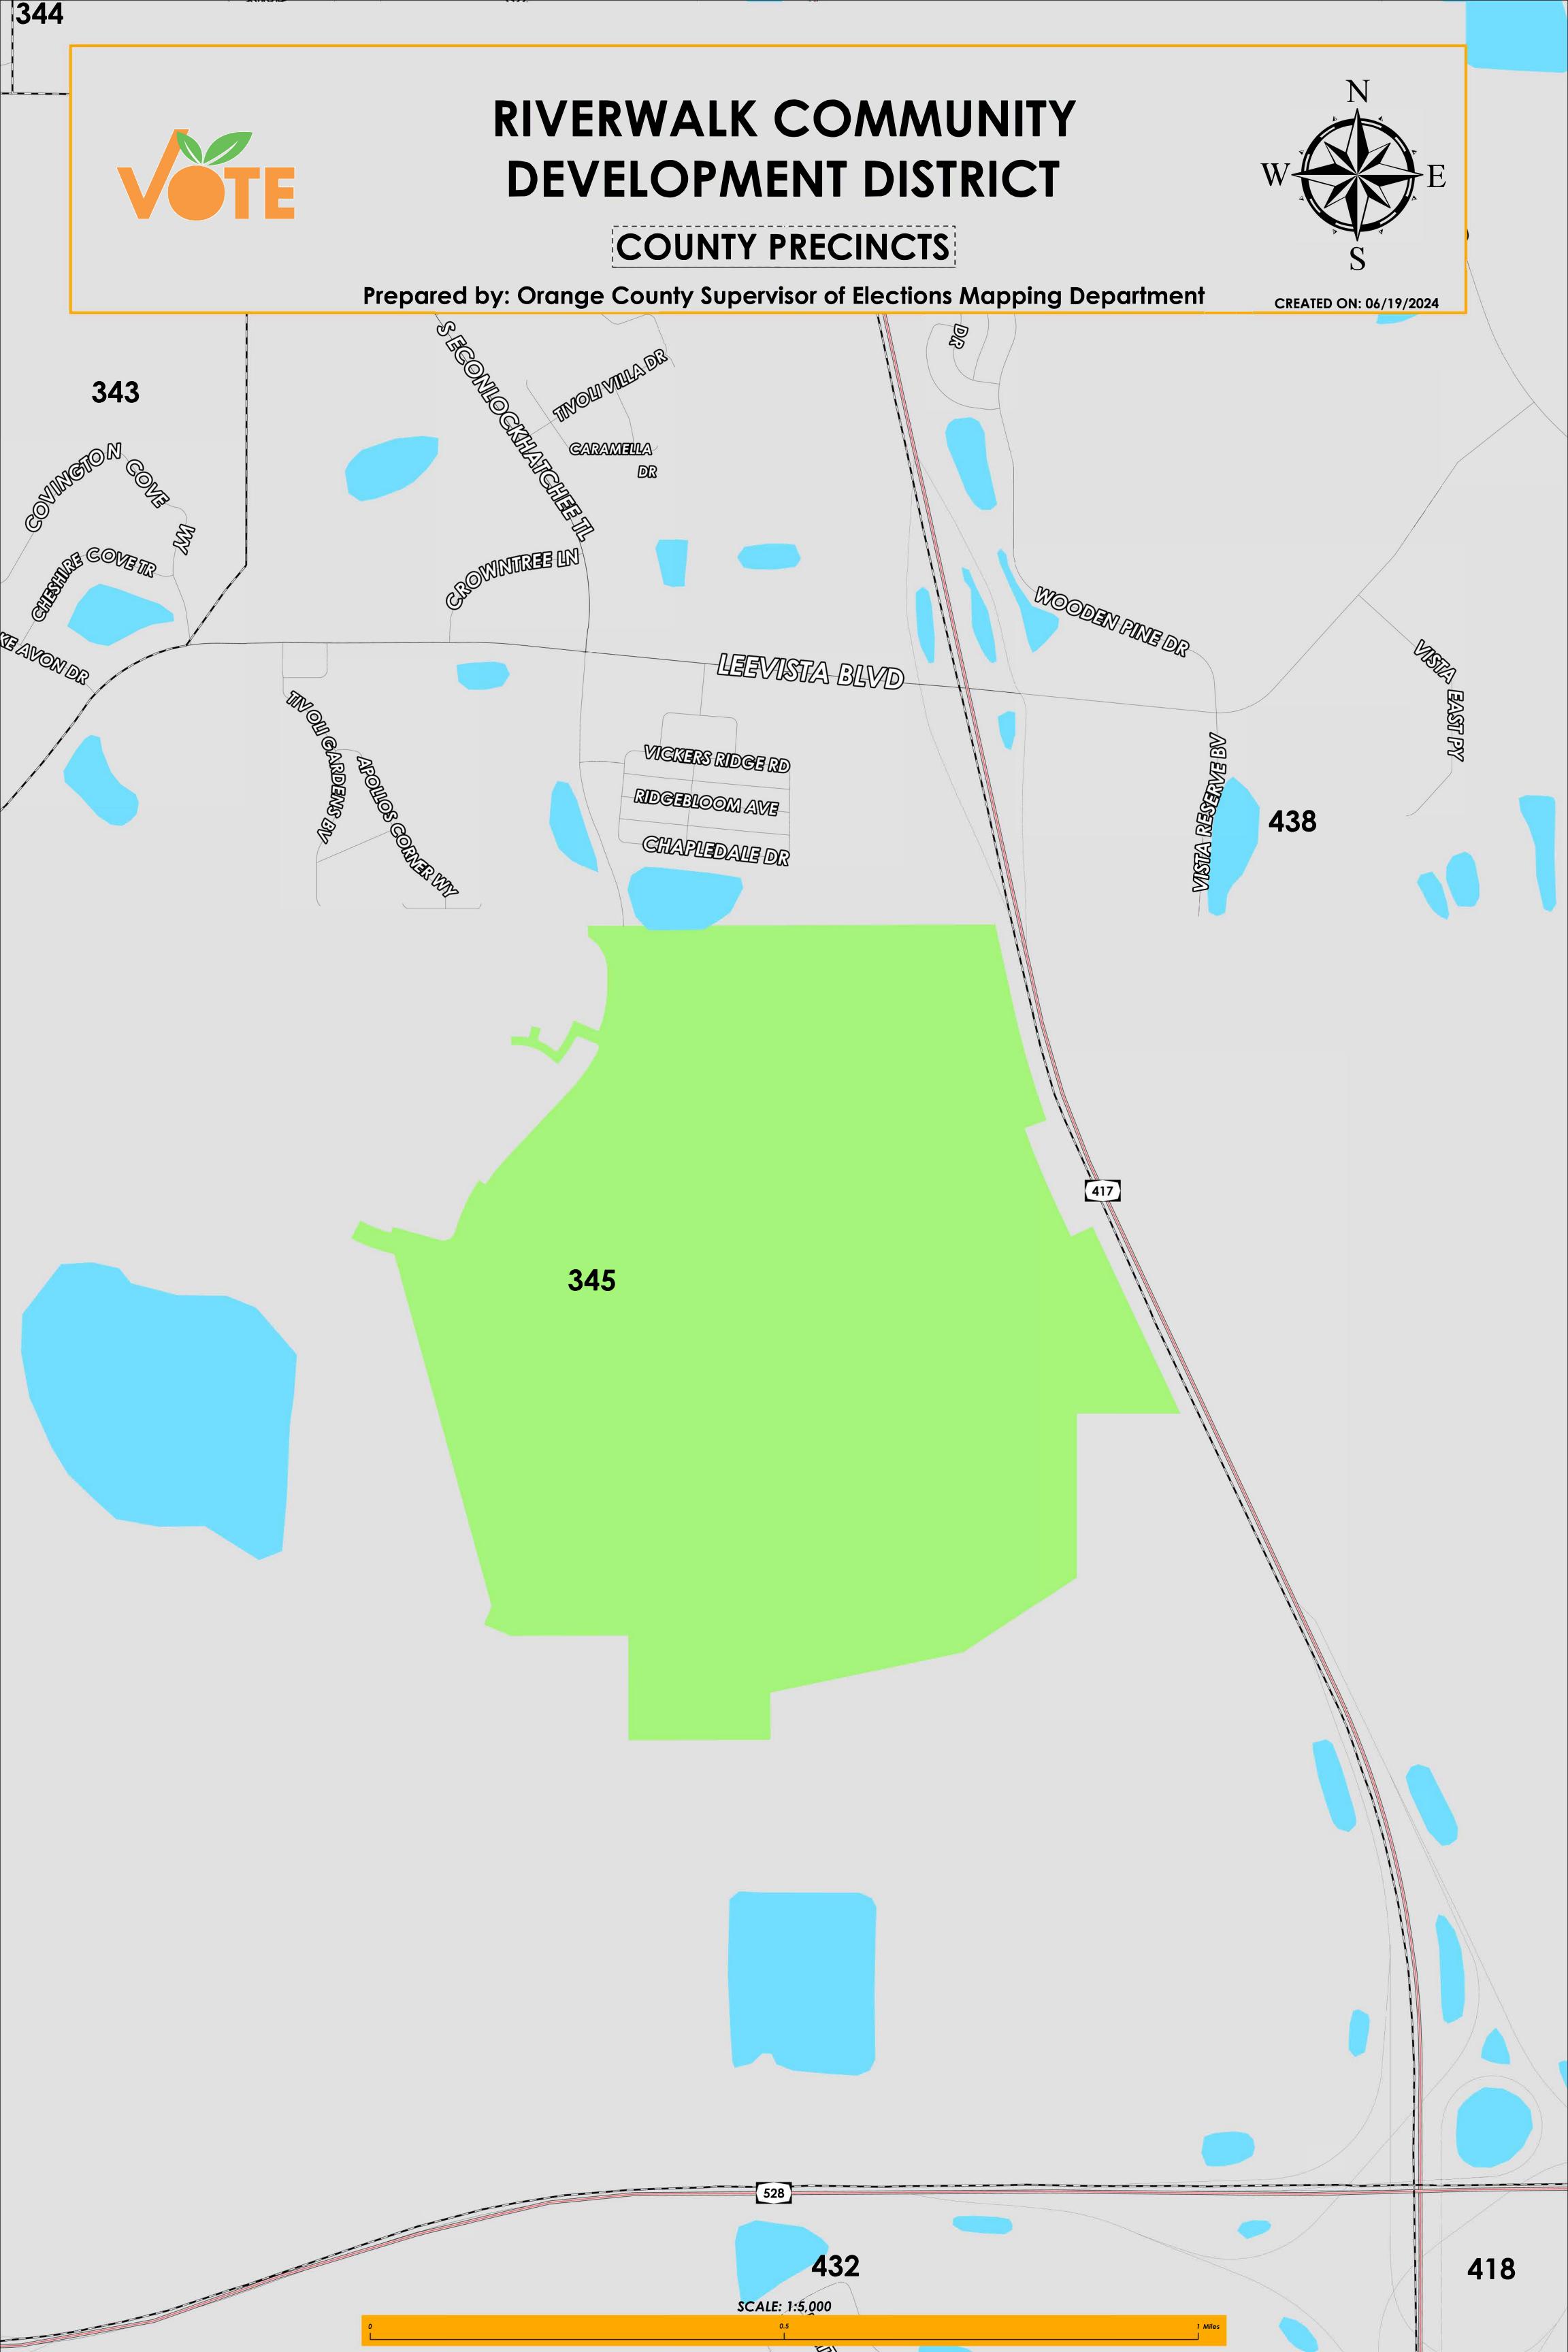

Orange County's Riverwalk Community Development District is made up of Orange County precinct 345. The boundaries of this district extend north just south of Chapledale Dr. Eastern boundary runs along State Rd 417. The south and west boundaries stop before the big body of waters in the west and south.

This map was produced by the Orange County Supervisor of Elections Mapping Department. More voter information can be found <u>on our website</u>.