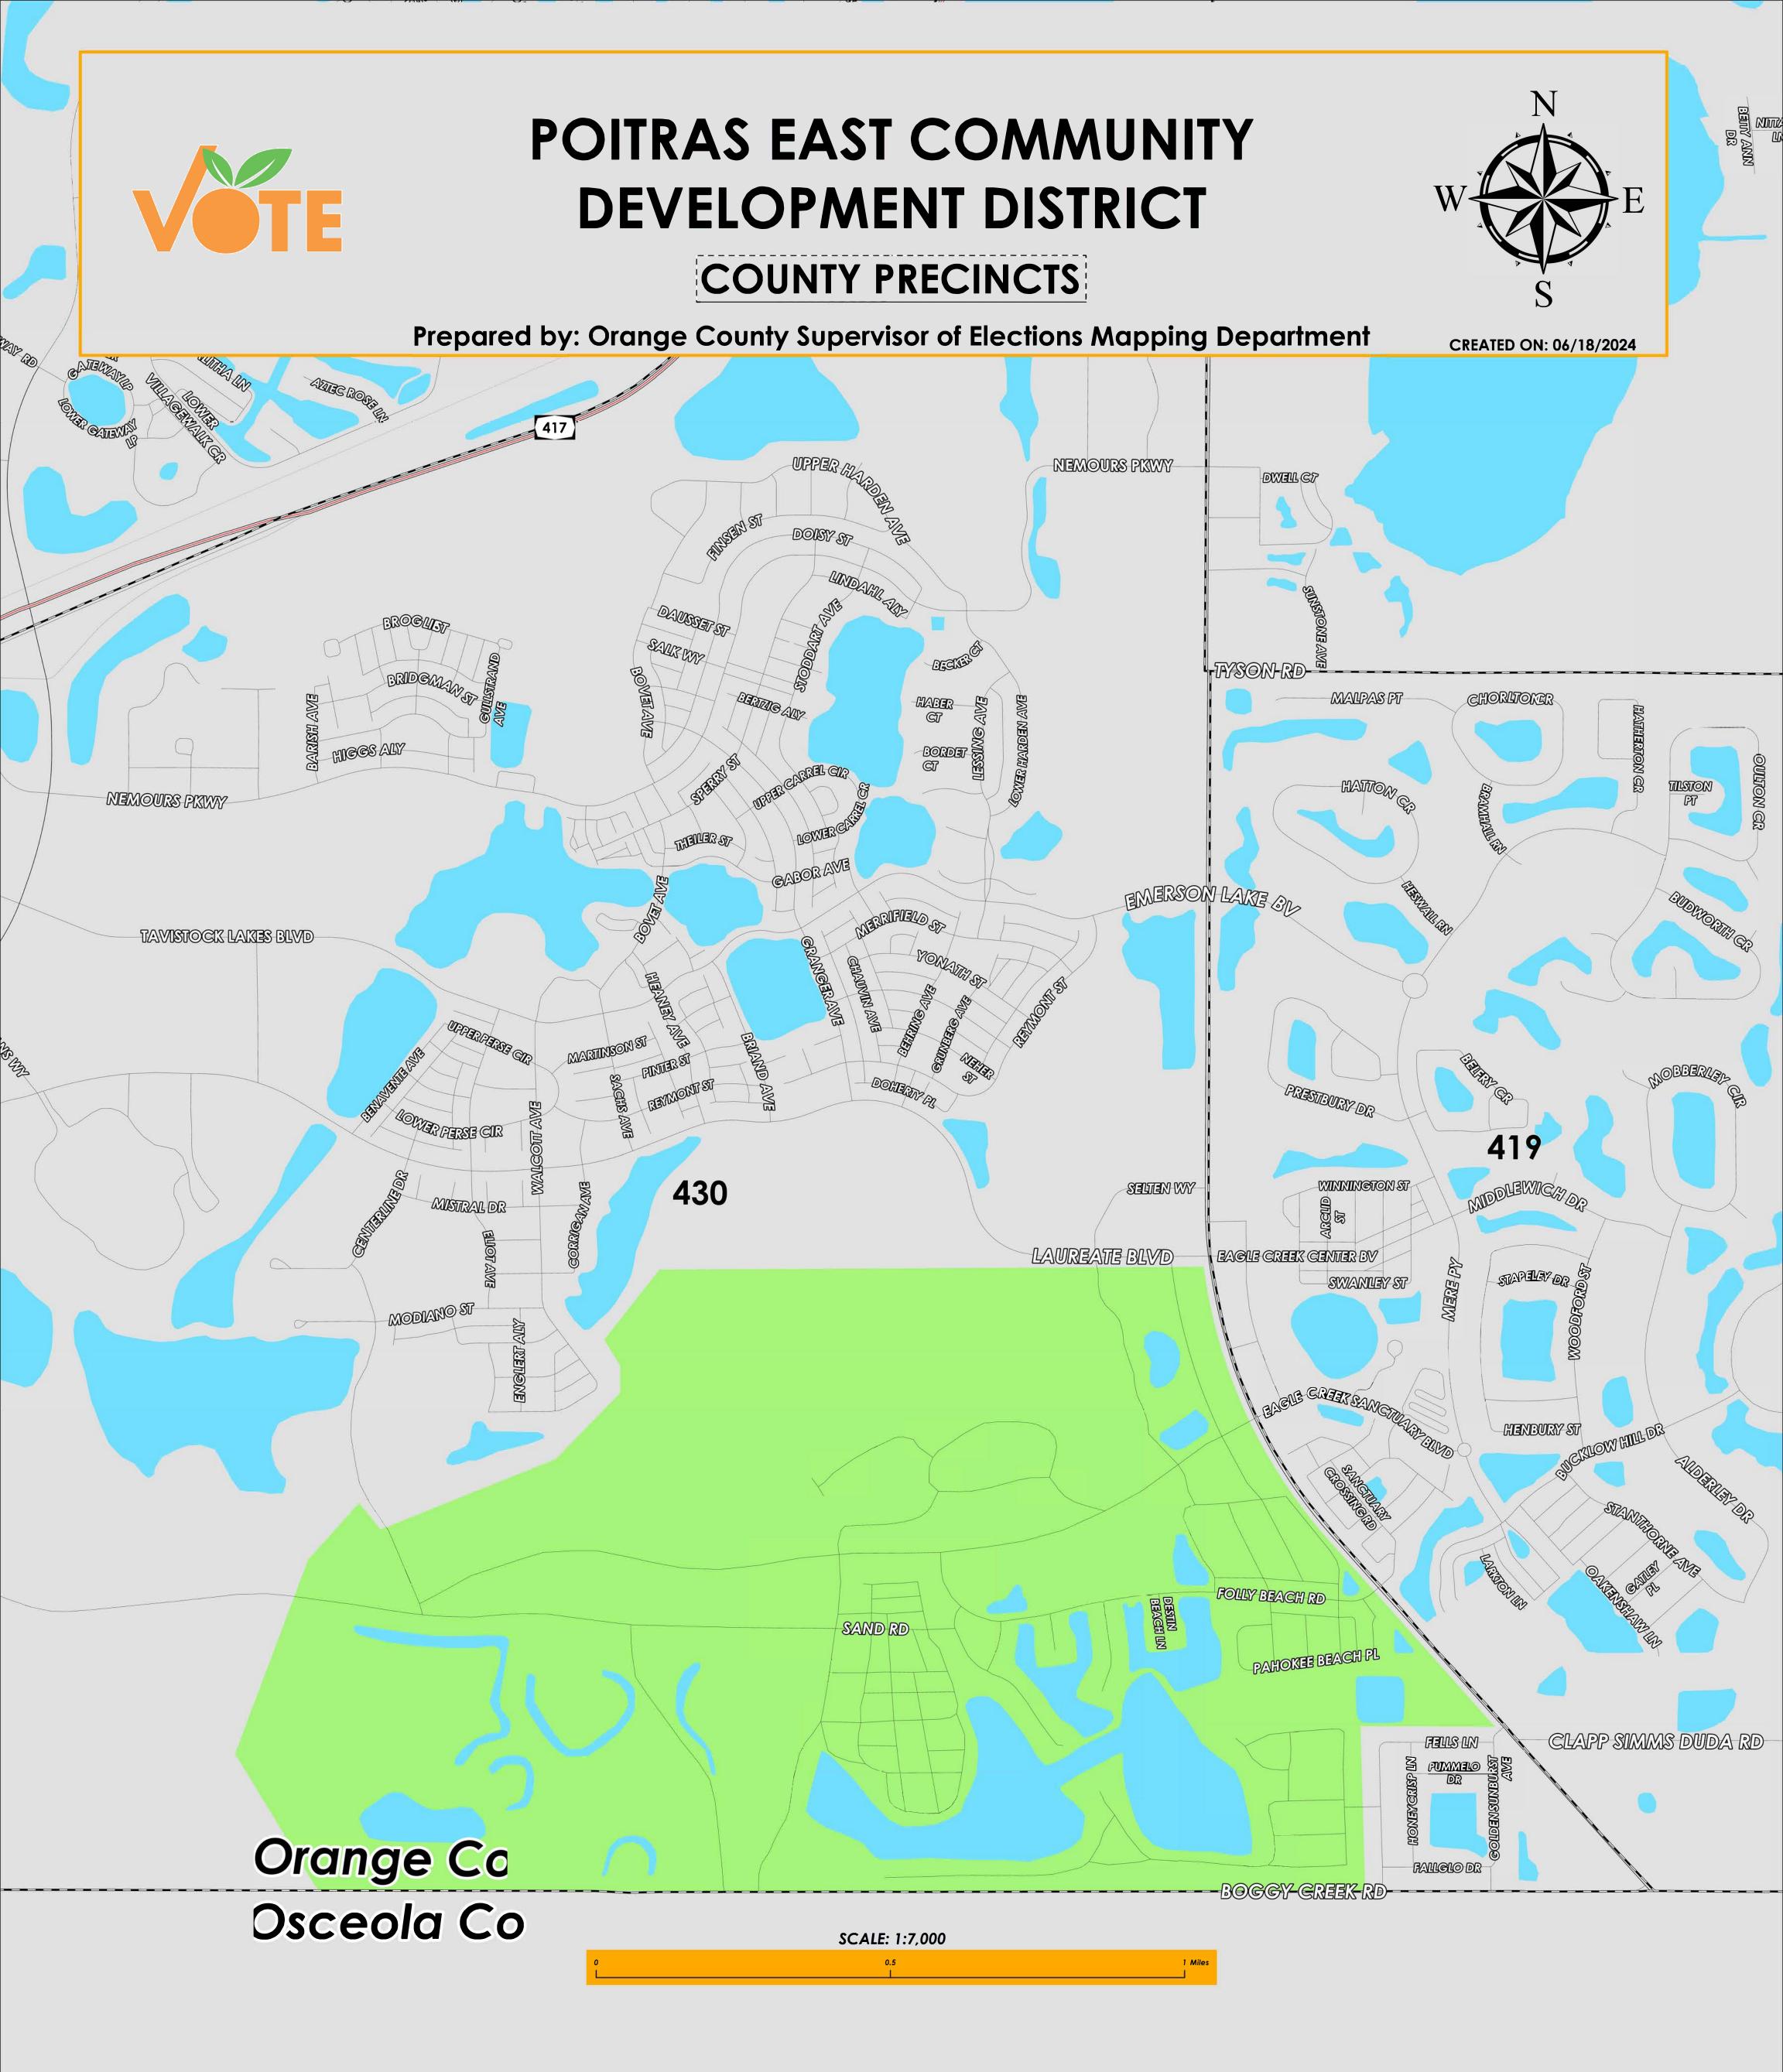

Orange County's Poitras East Community Development District is made up of Orange County precinct 430. The boundaries of this district approximately extend to Laureate Boulevard to the north, the Orange/Osceola County Line to the south, and Narcoossee Road to the east.

This map was produced by the Orange County Supervisor of Elections Mapping Department. More voter information can be found <u>on our website</u>.