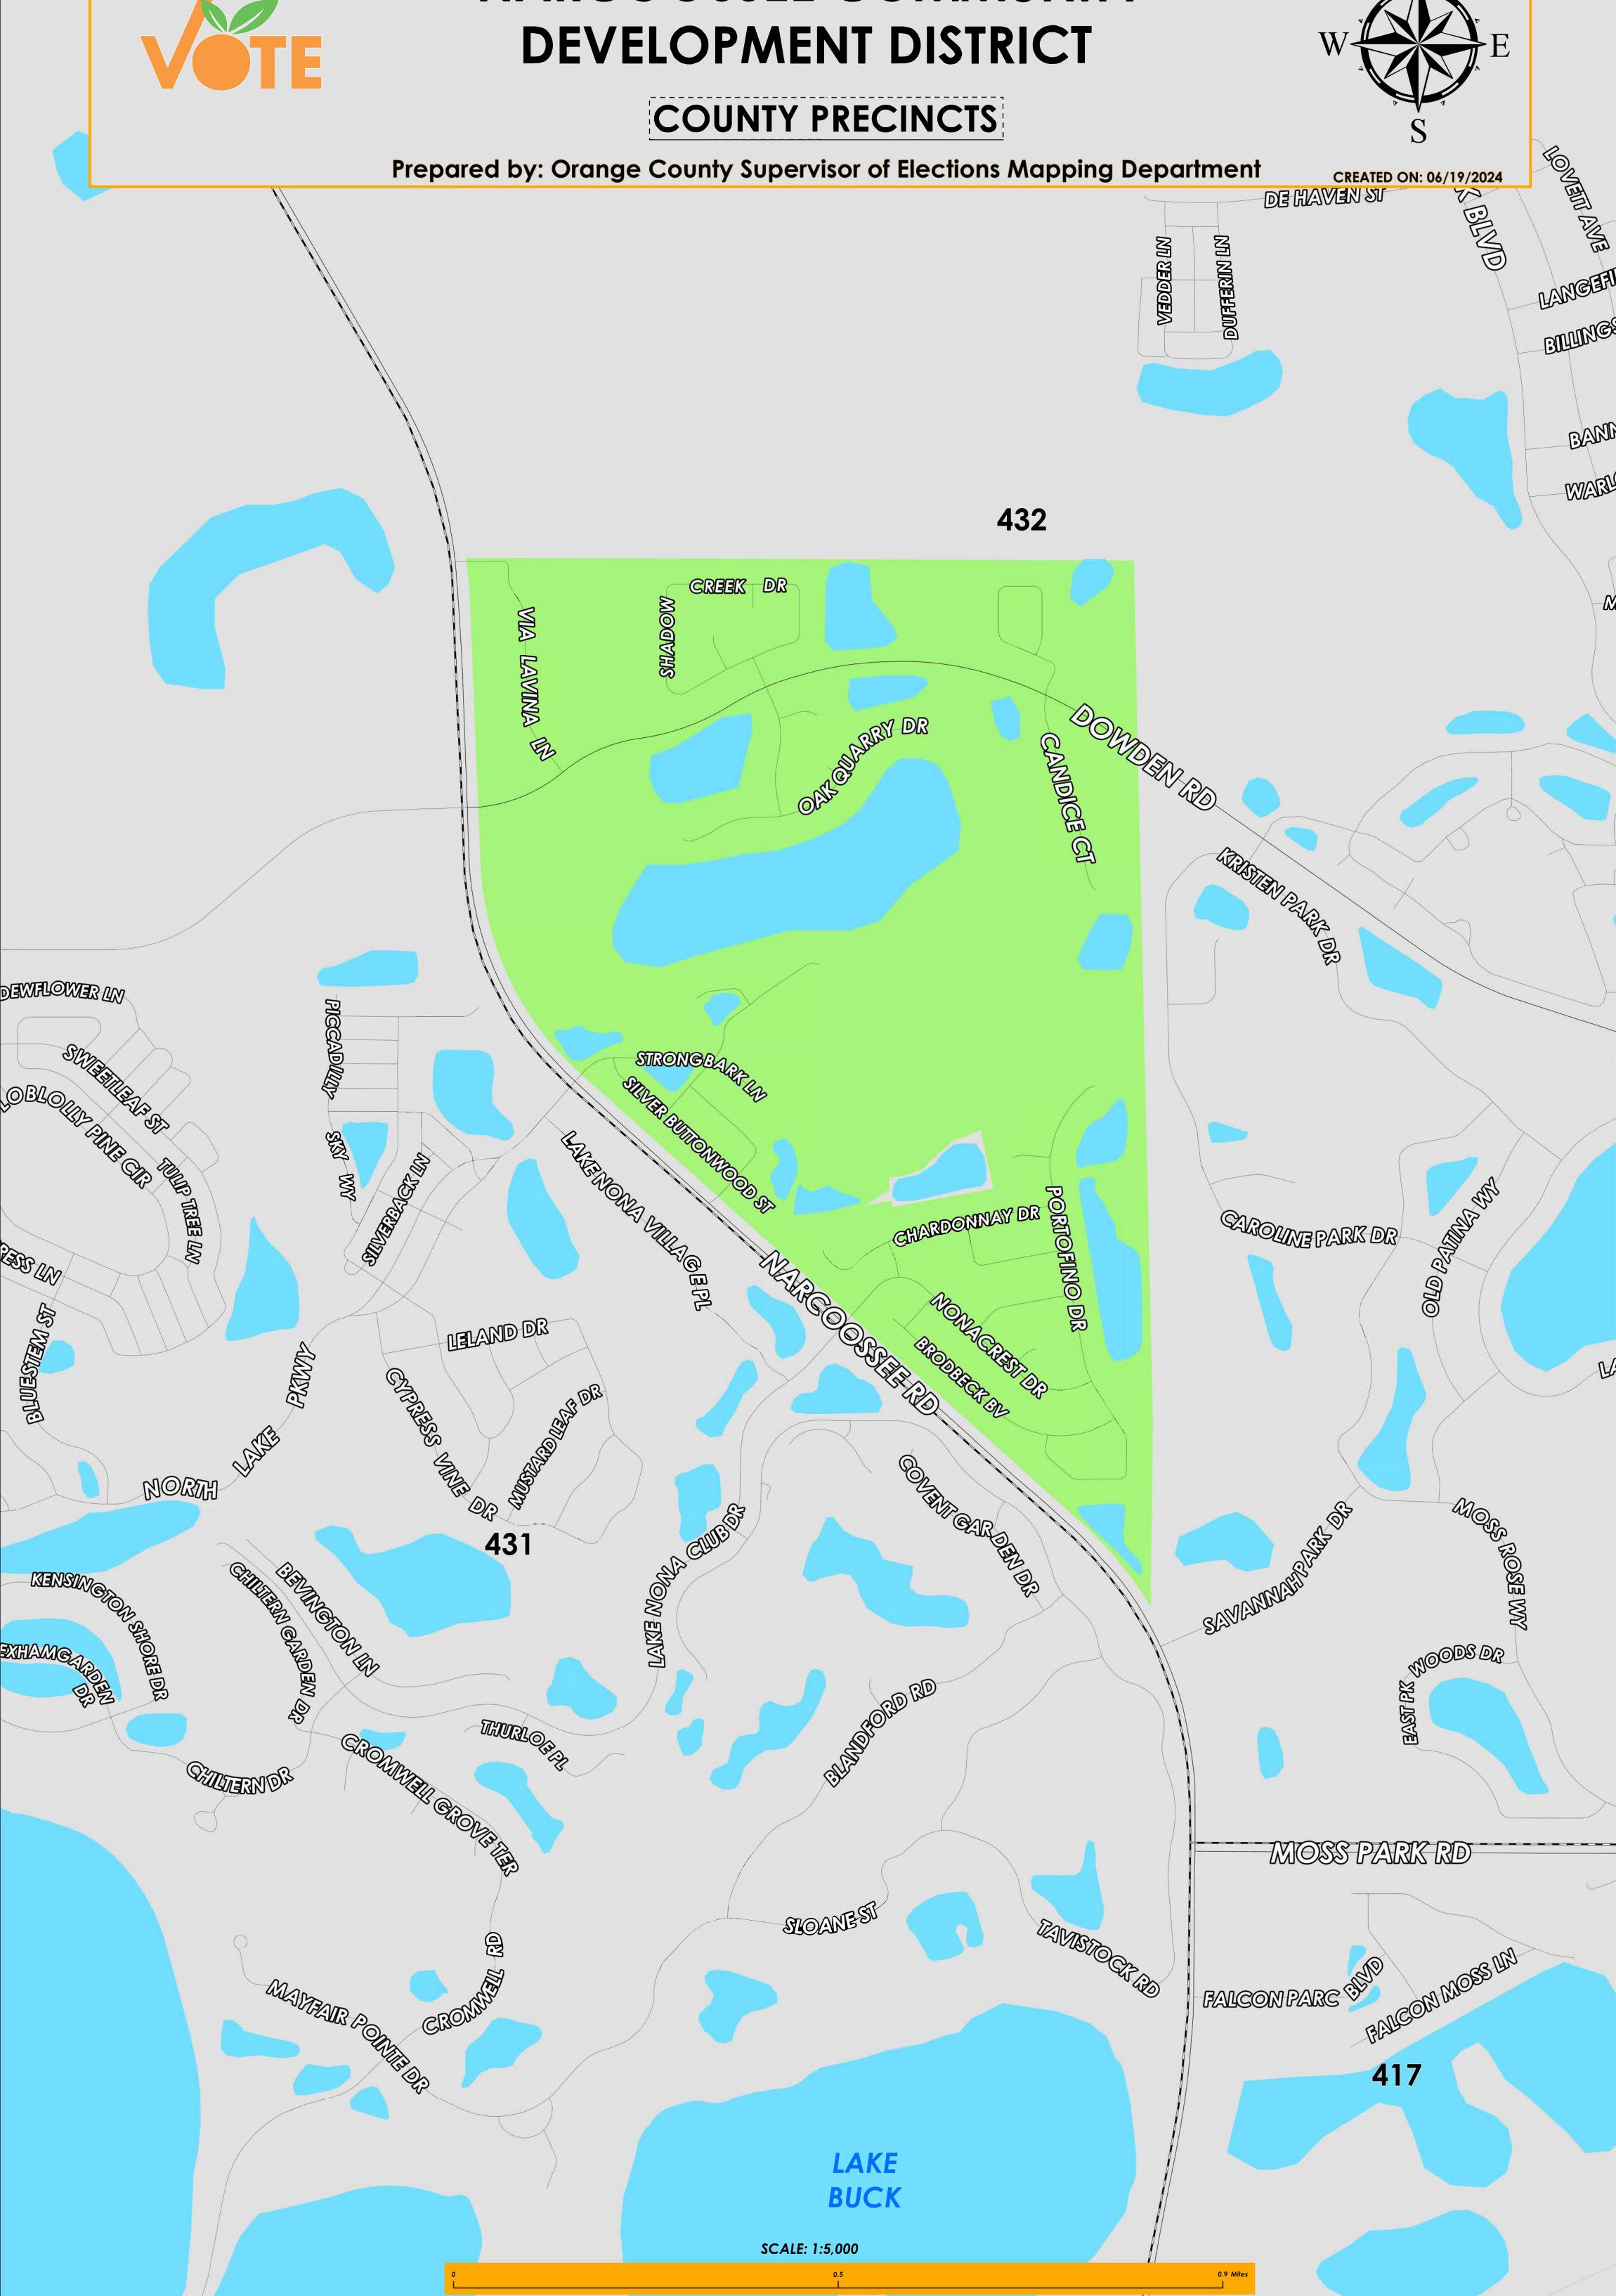

## NARCOOSSEE COMMUNITY

Orange County's Narcoossee Community Development District is made up of Orange County precinct 432. The boundaries of this district approximately extend from just north of Shadow Creek Drive to the north, Narcoossee Road to the west, and follows due north of the Savannah Park Drive and Narcoossee Road intersection to the east.

This map was produced by the Orange County Supervisor of Elections Mapping Department. More voter information can be found <u>on our website</u>.