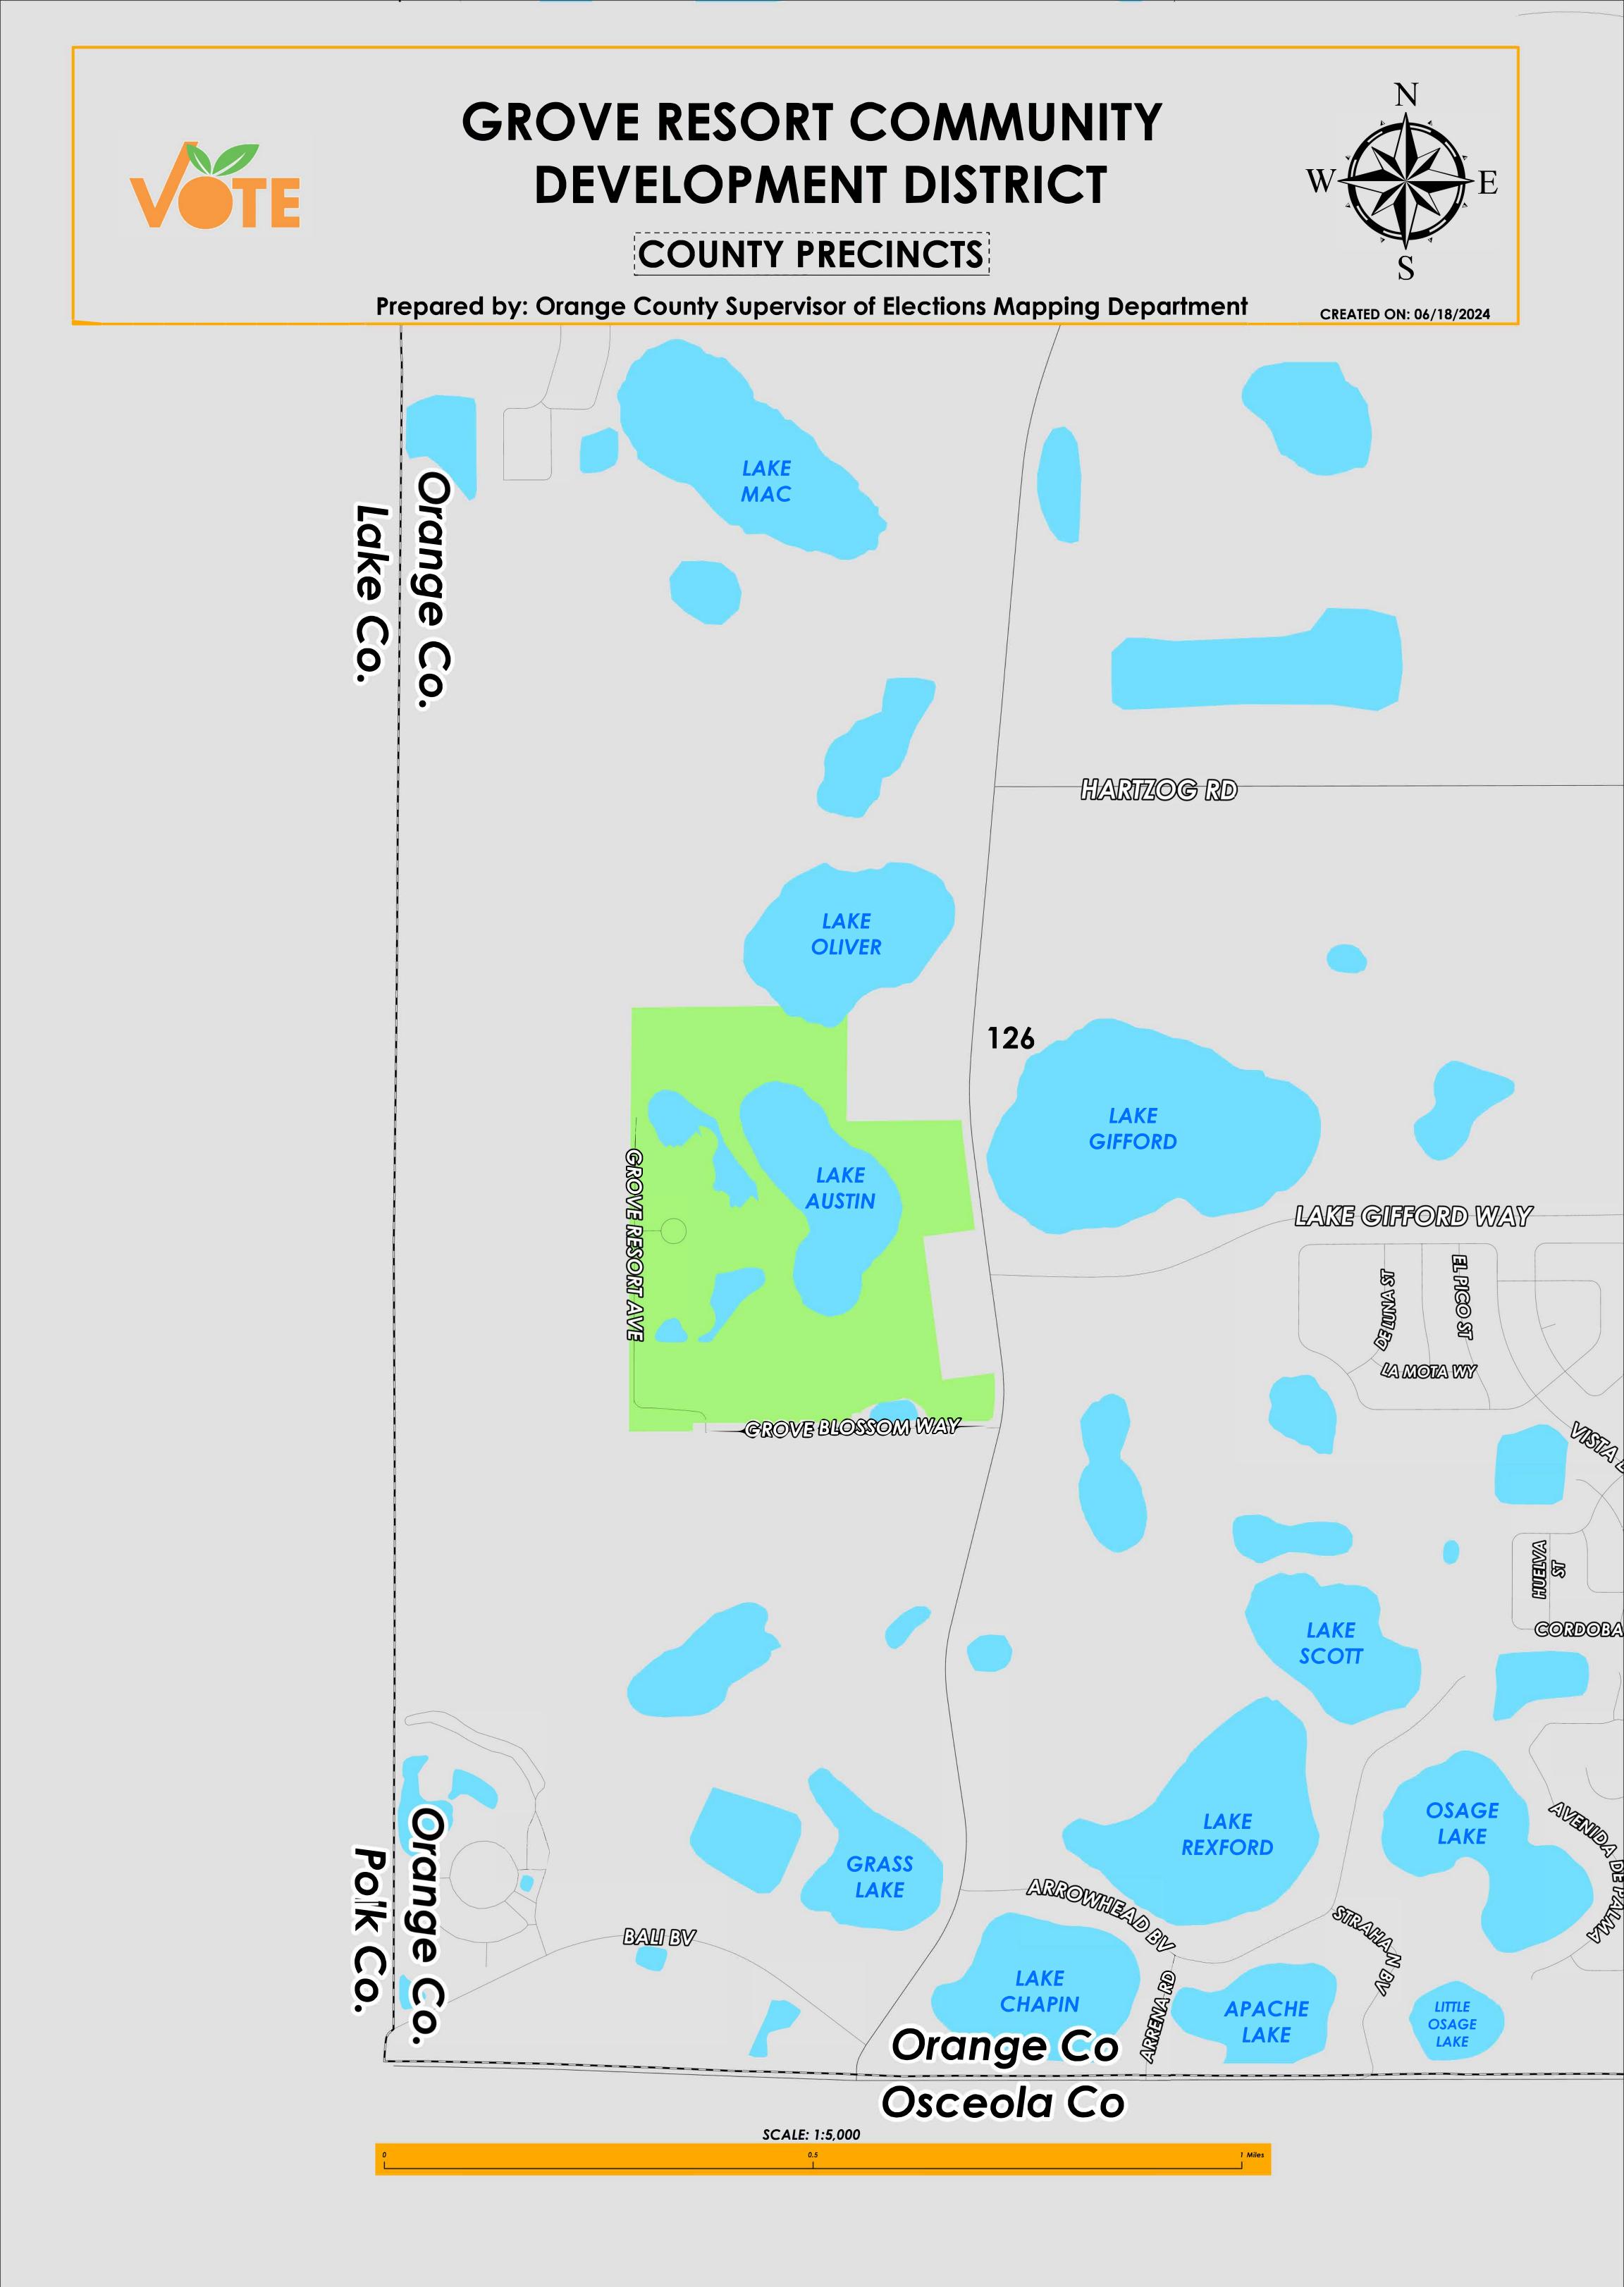

Orange County's Grove Resort Community Development District is made up of Orange County precinct 126. The boundaries of this district approximately extend from the southern edge of Lake Oliver to the north, Grove Blossom Way to the south, and are connected by Avalon Road to the east and Grove Resort Avenue to the west. Also included within the district is the entirety of Lake Austin.