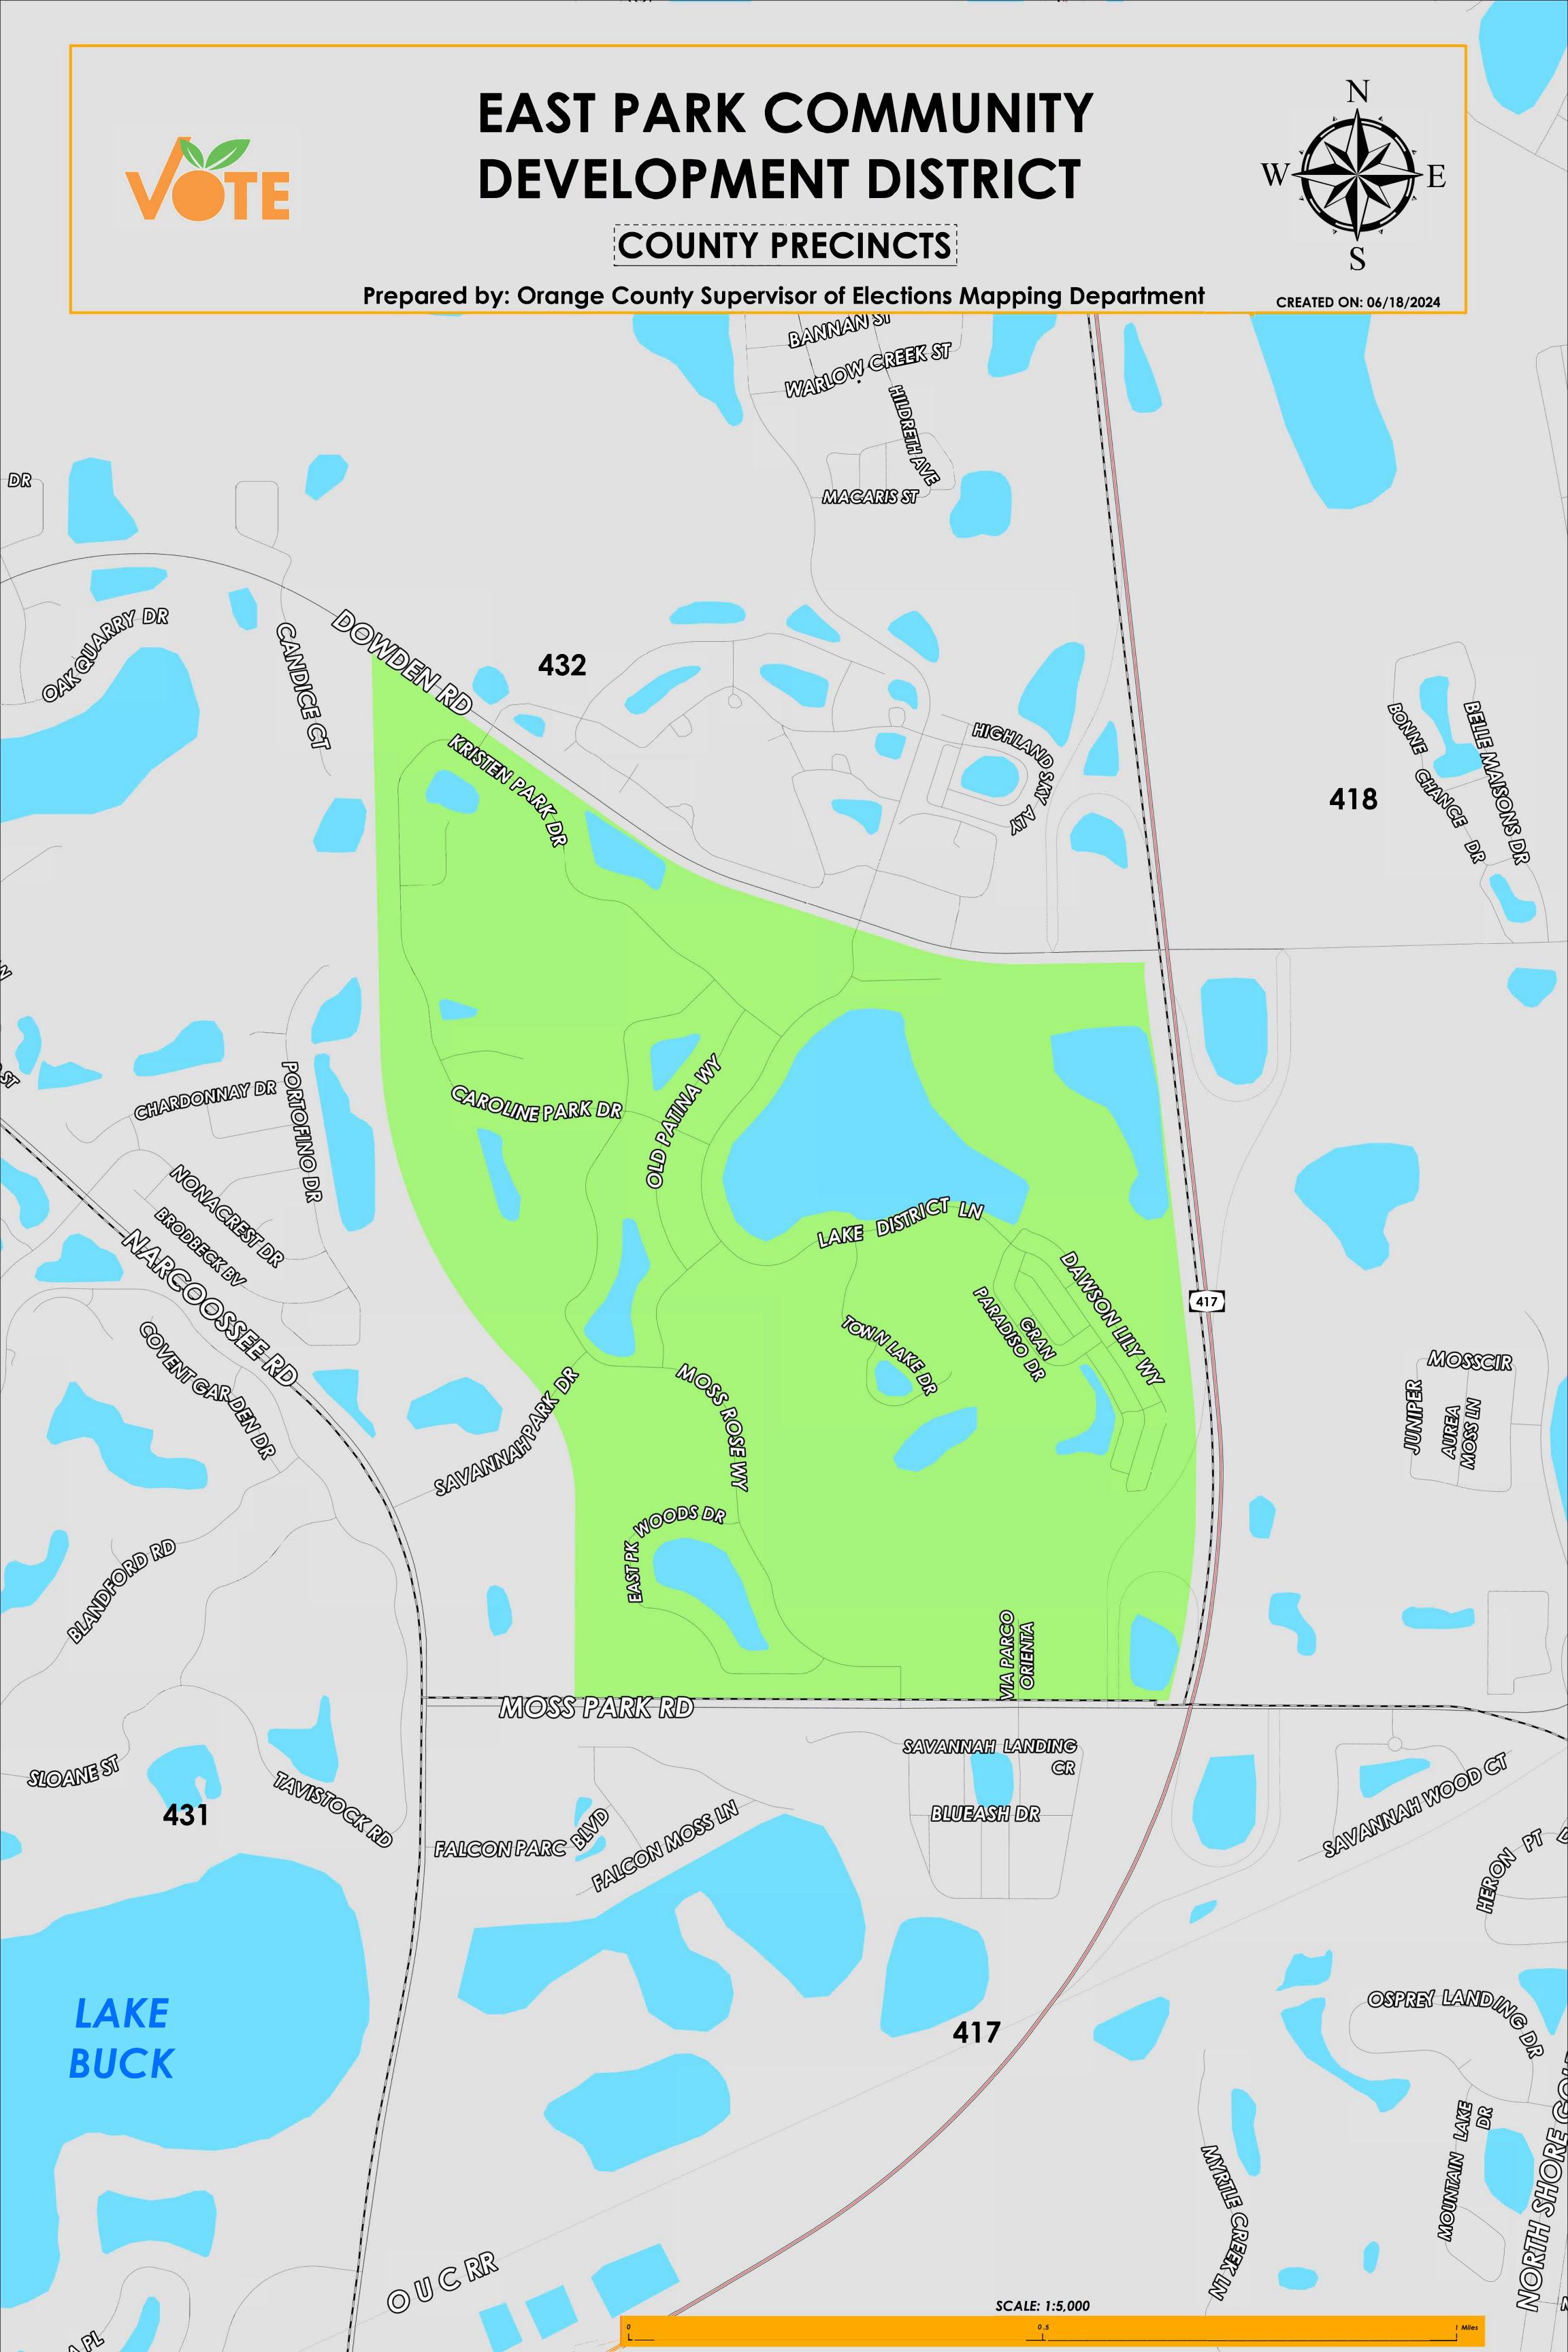

Orange County's East Park Community Development District is made up of Orange County precinct 432. The boundaries of this district extend approximately from Dowden Road to the north and Moss Park Road to the south. They are connected by Central Florida Greenway (State Road 417) which is roughly the eastern boundary.

This map was produced by the Orange County Supervisor of Elections Mapping Department. More voter information can be found <u>on our website</u>.