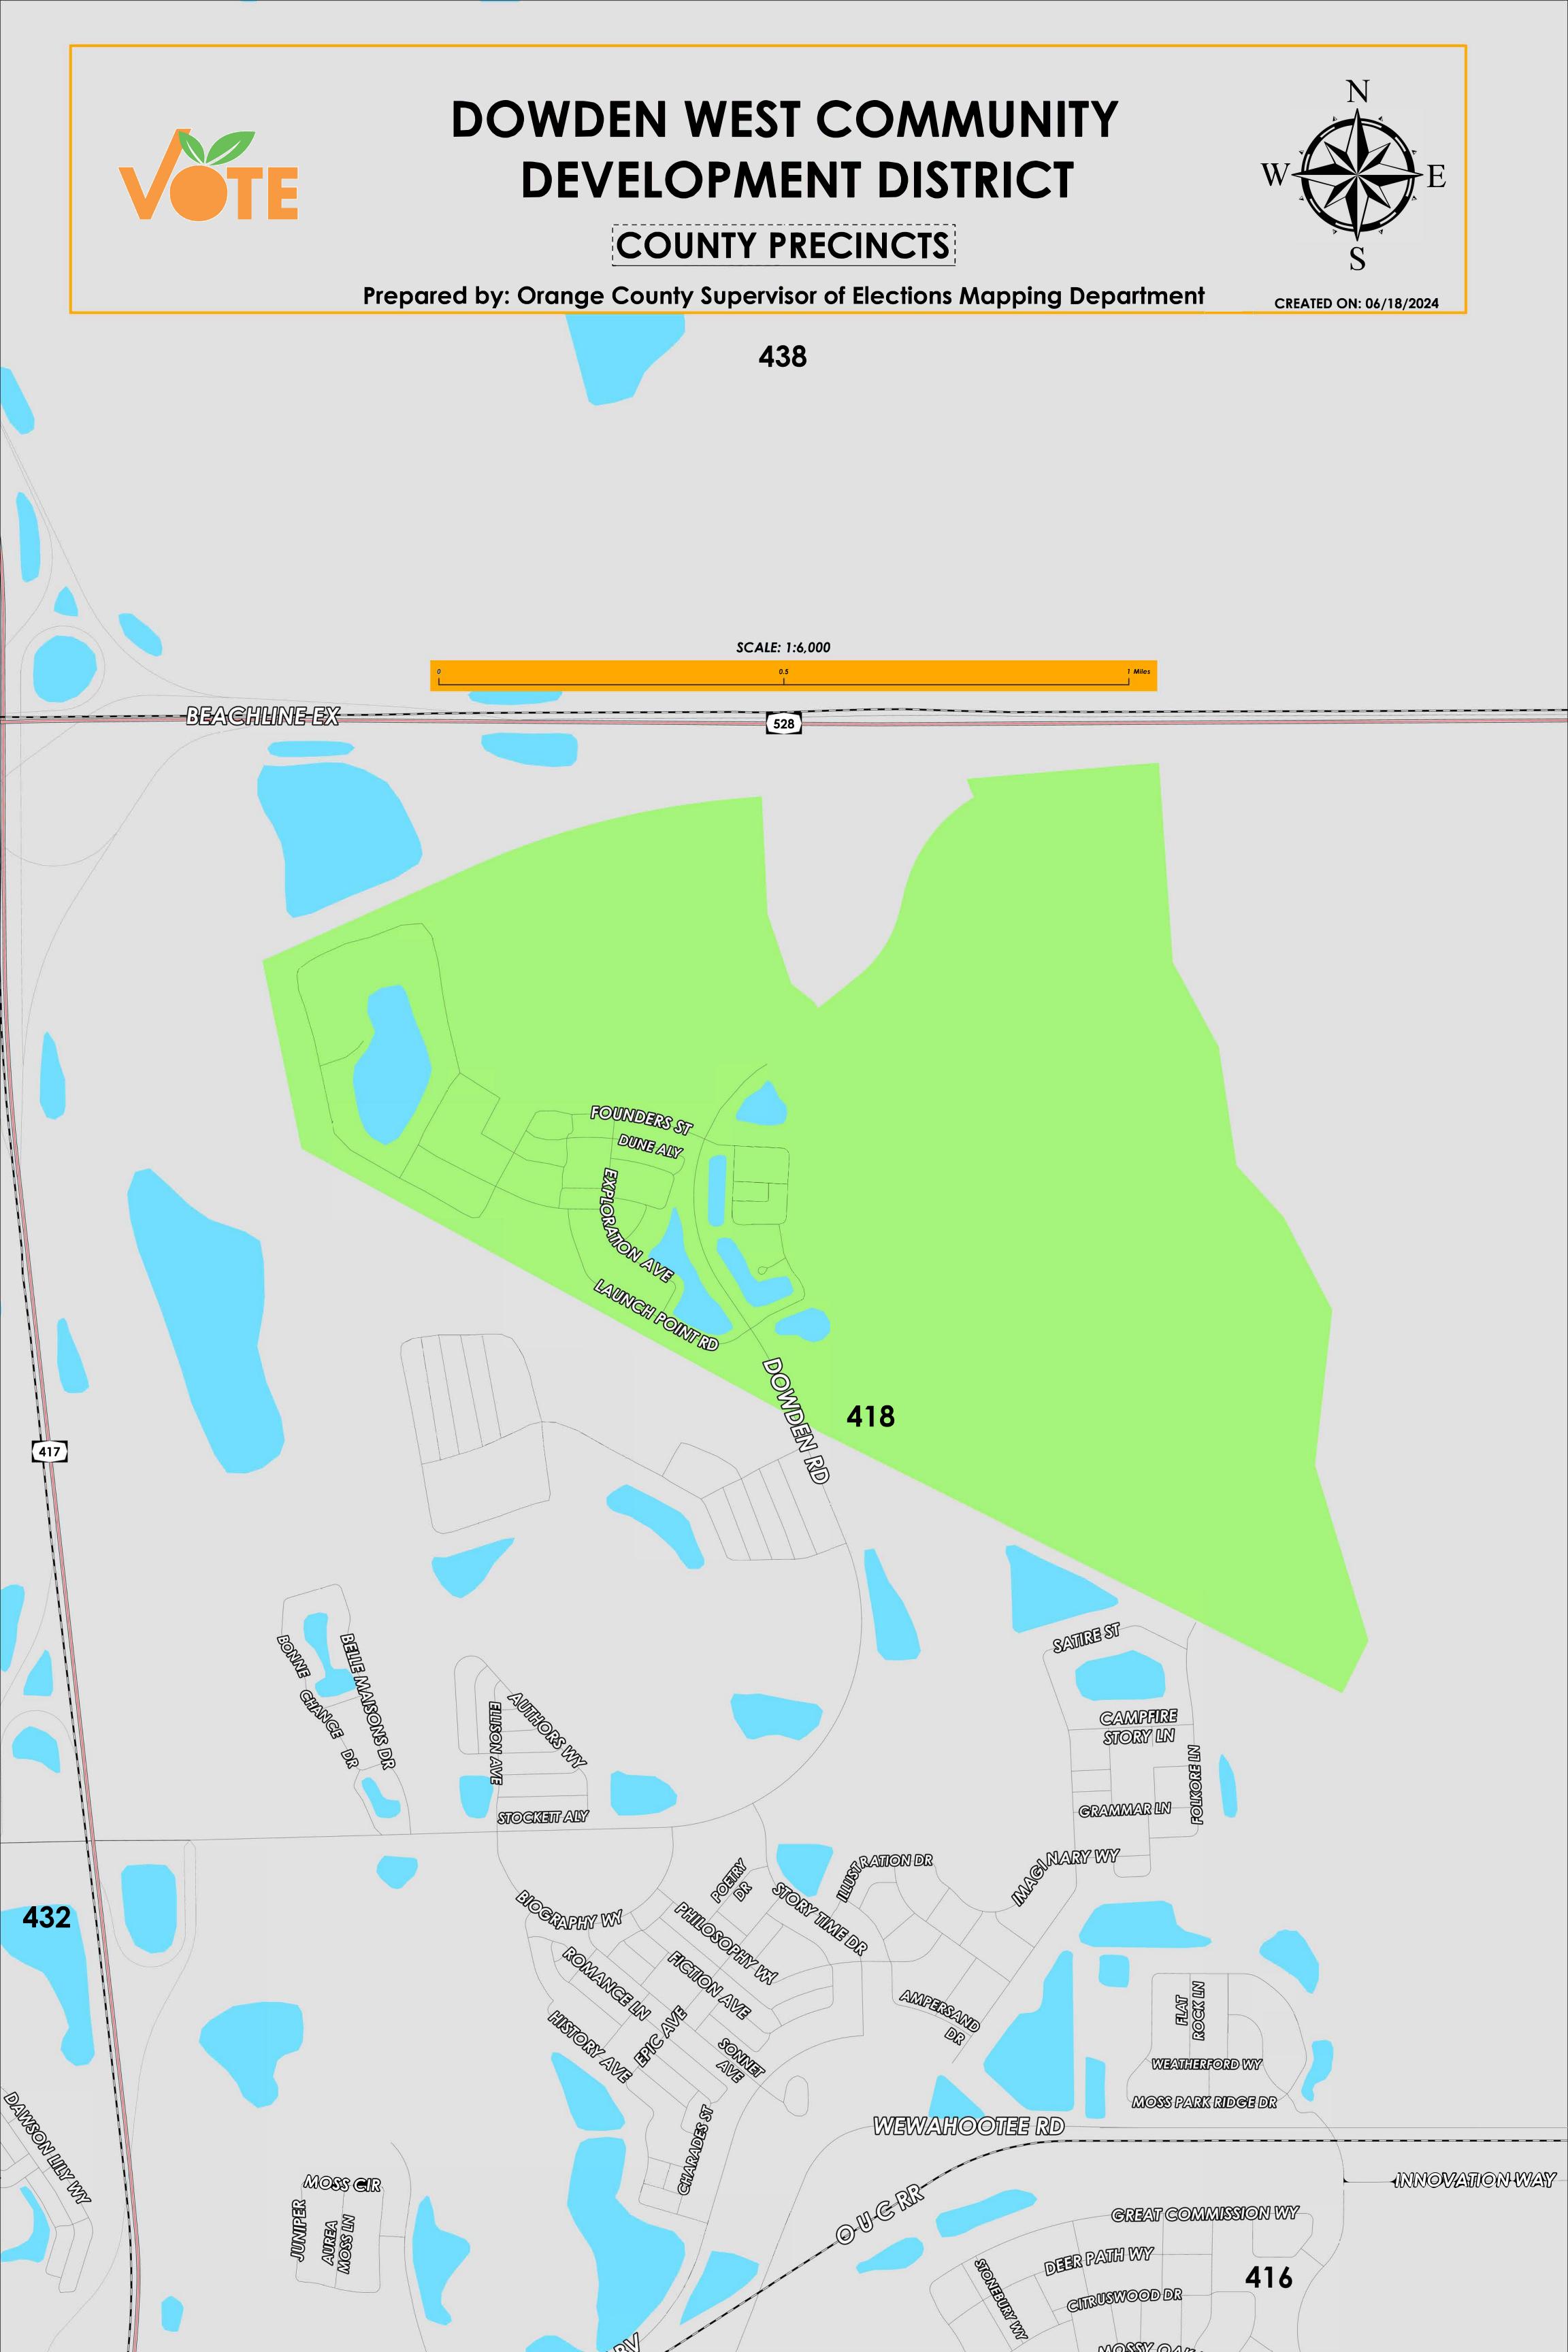

Orange County's Dowden West Community Development District is made up of Orange County precinct 418. The boundaries of this district fall between Central Florida Greenway (State Road 417) to the west, Beachline Expressway (State Road 528) to the north, and Launch Point Road to the south.

This map was produced by the Orange County Supervisor of Elections Mapping Department. More voter information can be found <u>on our website</u>.