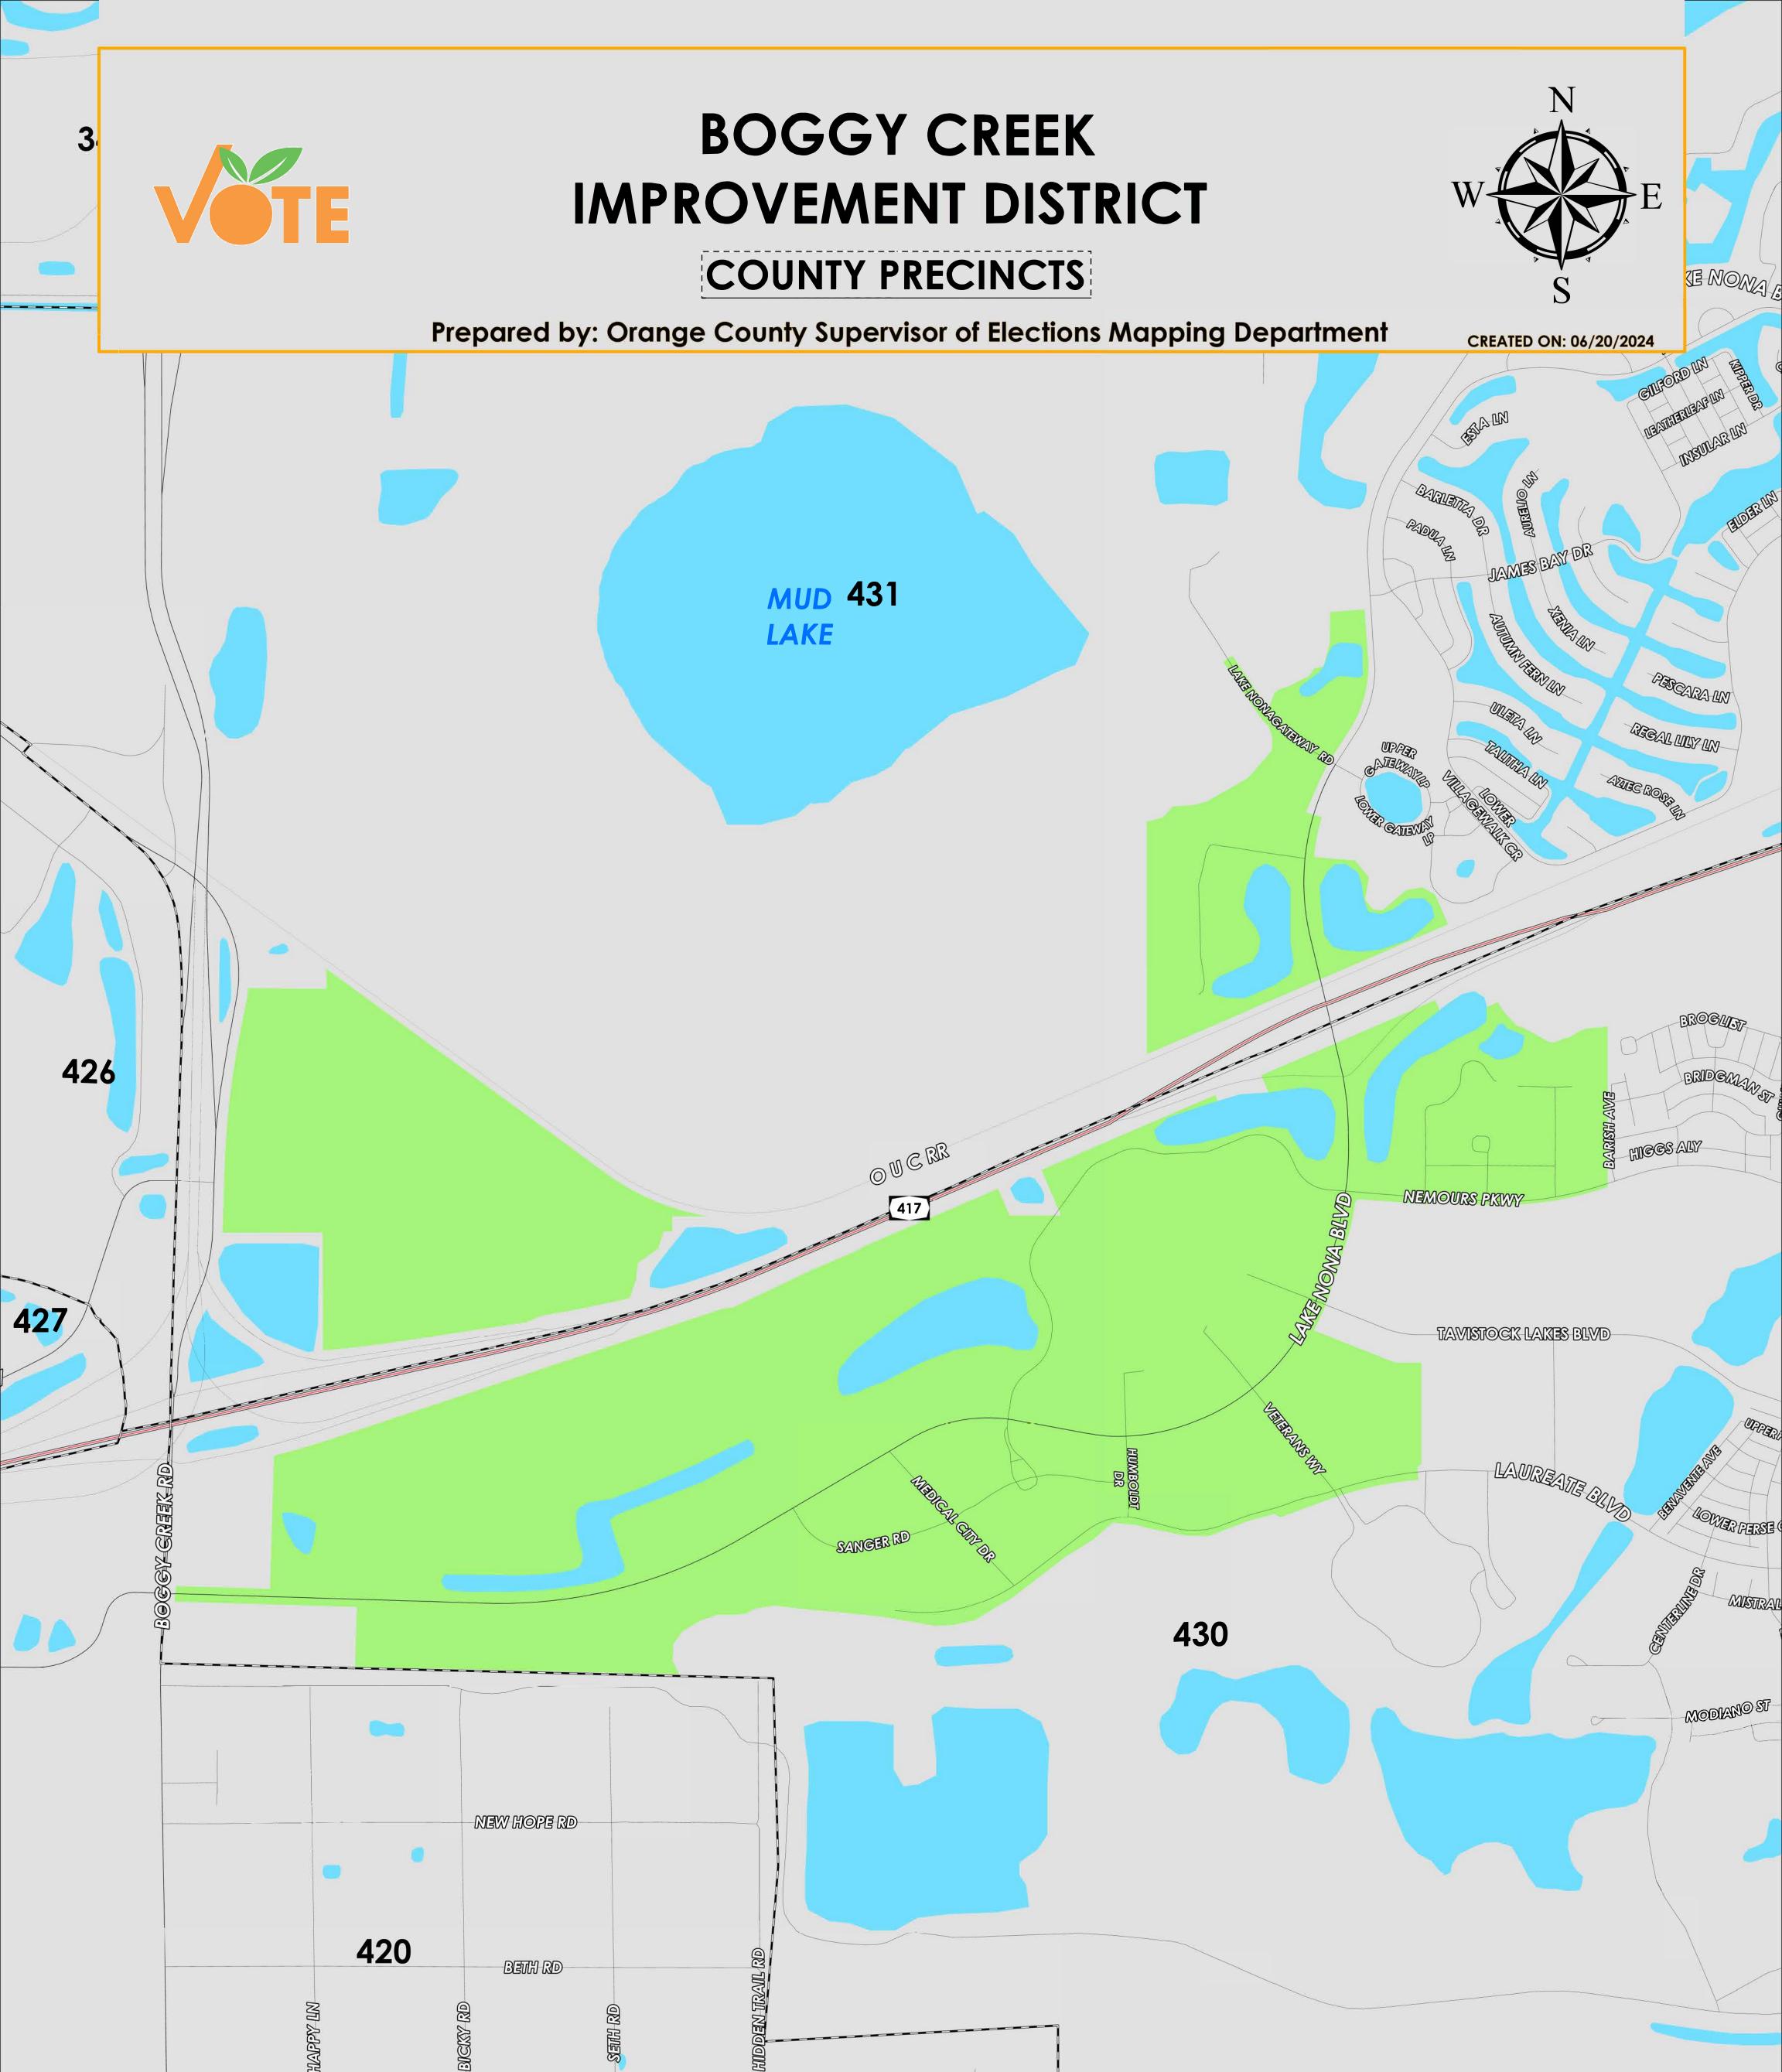

**Orange County** 

Osceola County

WHISPERING PINES RD

SIMPSON-RD-

Orange County's Boggy Creek Improvement District is made up of Orange County precinct 430 and 431. The boundaries of this district approximately extend from Boggy Creek Road to the OUC Railroad until Lake Nona Boulevard. The southern border loosely follows sections of Nemours Parkway, Tavistock Lakes Boulevard, and Laureate Boulevard.