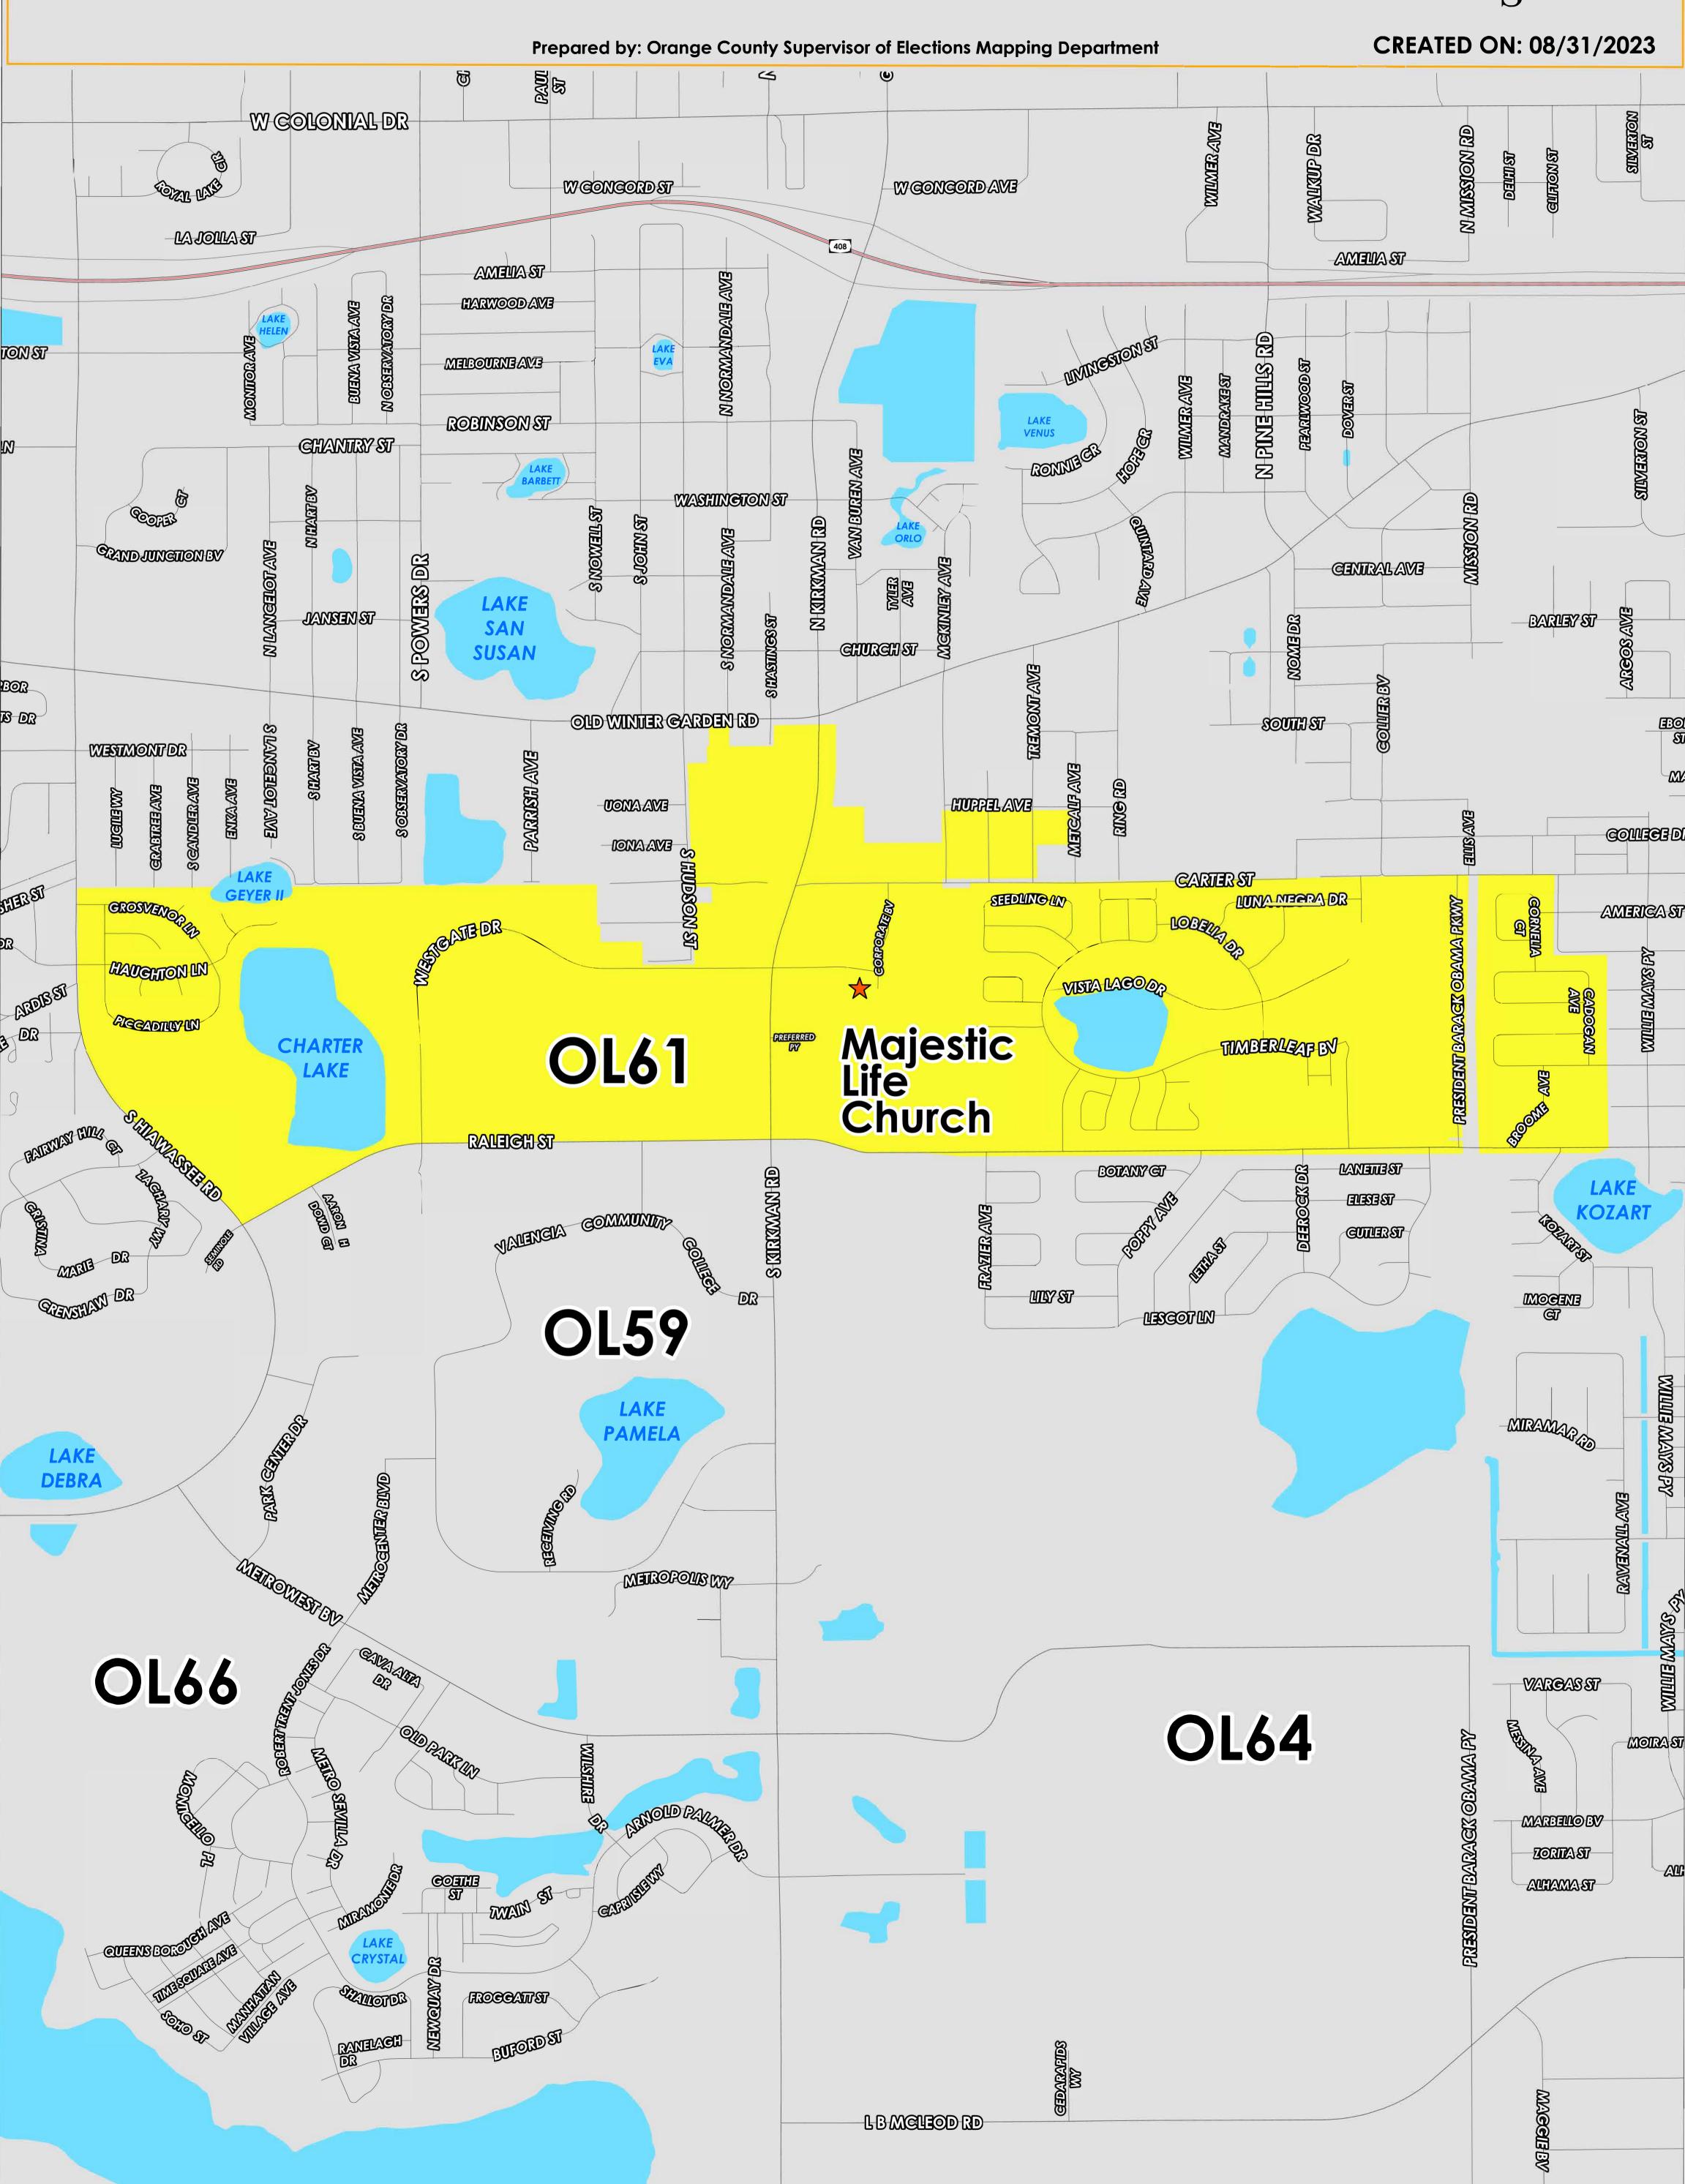

## \* POLLING PLACE

MAJESTIC LIFE CHURCH 821 S KIRKMAN RD

> MUNICIPAL OL61 DIST 5 LEGACY PRECINCT 5501

The City of Orlando District 5 in Orange County, Florida contains municipal precincts OL61.

Municipal precinct OL61 approximately extends north to Old Winter Garden Road, Huppel Ave, Carter St and just north of Grosvenor Ln. east just before Willie Mays Parkway, south along Raleigh Street, and west along Hiawassee Road. Within these borders are many sections which are considered unincorporated Orange County, and not part of the City of Orlando. This municipal precinct also includes the following Orange County precincts:

- 613
- 624

The polling place for OL61 is located at Majestic Life Church, 821 S Kirkman Rd.

Majestic Life Church is situated at the corner of Westgate Dr and Corporate Blvd in precinct OL61.

Each listed Orange County precinct is partially made up of the City of Orlando and partially unincorporated Orange County, which change according to municipal annexation ordinances.