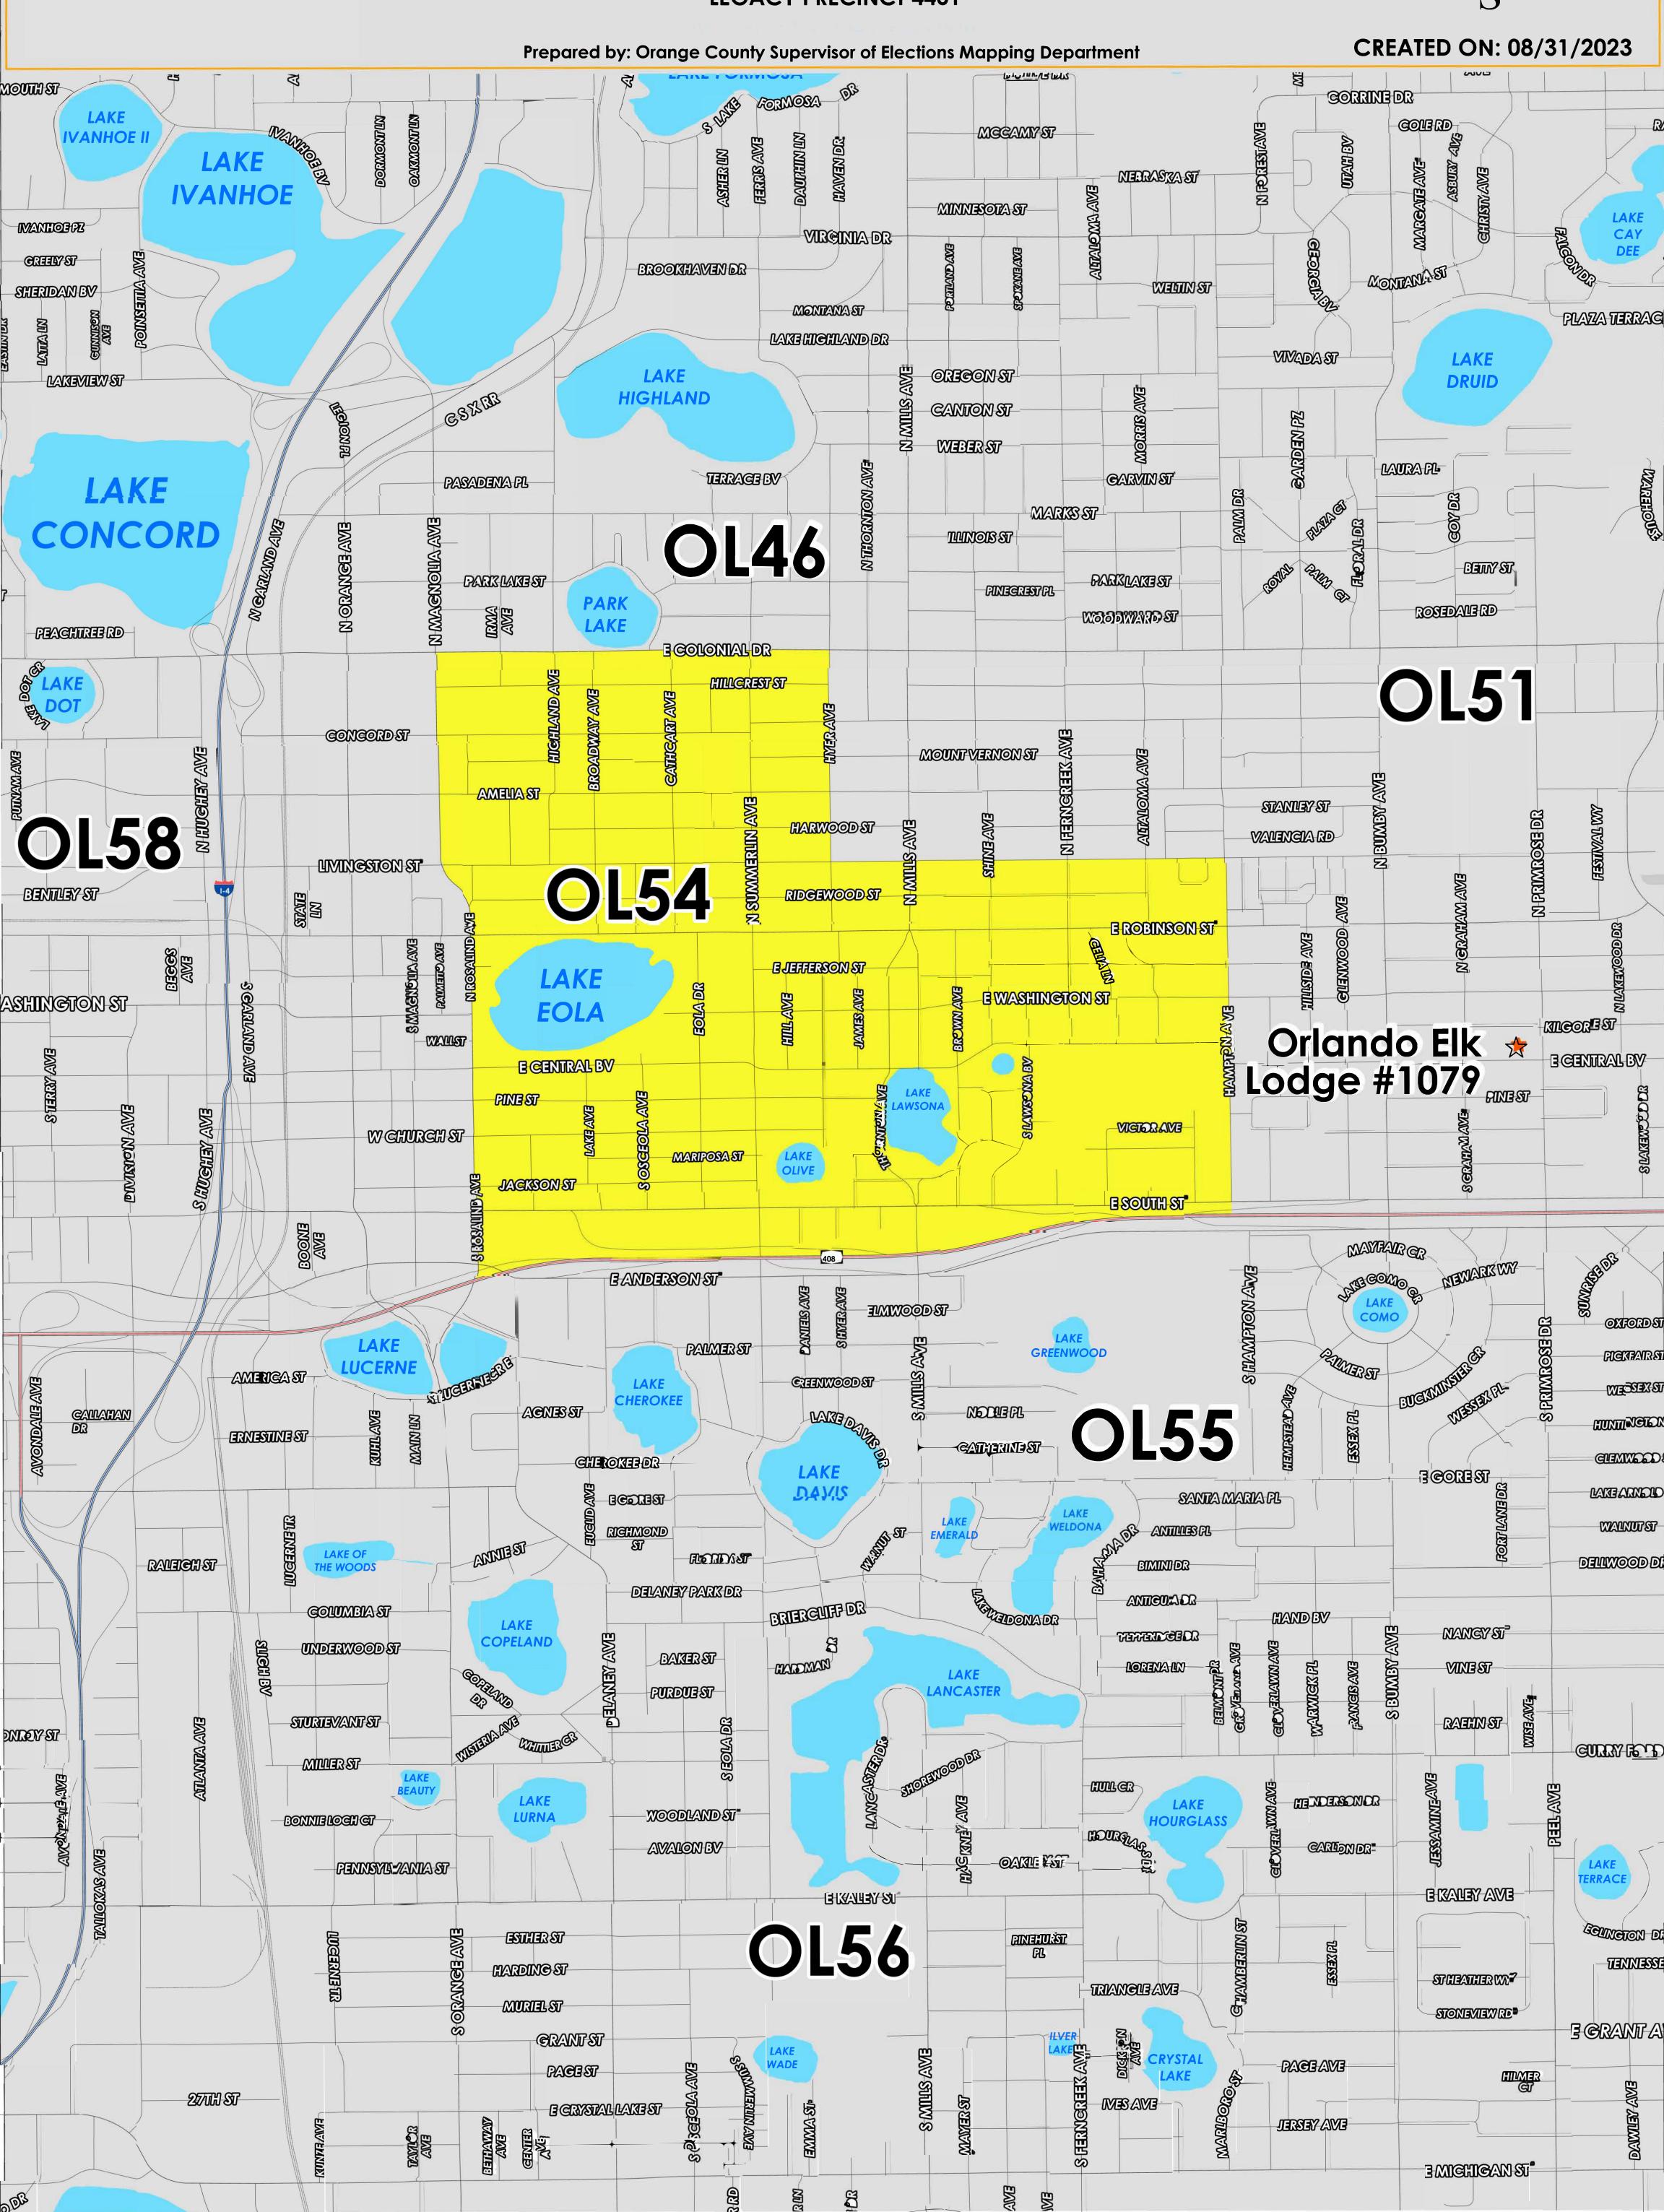

**ORLANDO ELK LODGE #1079** 12 N PRIMROSE DR

> **MUNICIPAL OL54 DIST 4 LEGACY PRECINCT 4401**

3000

8

The City of Orlando District 4 in Orange County, Florida contains municipal precinct OL54.

Municipal precinct OL54 approximately extends north to Colonial Drive, ends in the south at State Road 408, ends in the west at Rosalind Avenue, and ends in the east at Hampton Avenue. Within these borders are many sections which are considered unincorporated Orange County, and not part of the City of Orlando. This municipal precinct also includes the following Orange County precincts:

- 301
- 303
- 501
- 502

The polling place for OL54 is located at Orlando Elk Lodge #1079, 12 N Primrose Dr.

Orlando Elk Lodge #1079 of Orlando is situated at the corner of Kilgore St and N Primrose Dr in precinct OL54.

Each listed Orange County precinct is partially made up of the City of Orlando and partially unincorporated Orange County, which change according to municipal annexation ordinances.

For more detailed views of other county and municipal precincts, including their precinct splits, <u>visit the District and Precinct Maps page</u>. For more information about precinct boundaries, contact the <u>Orange County Supervisor of Elections office</u>.