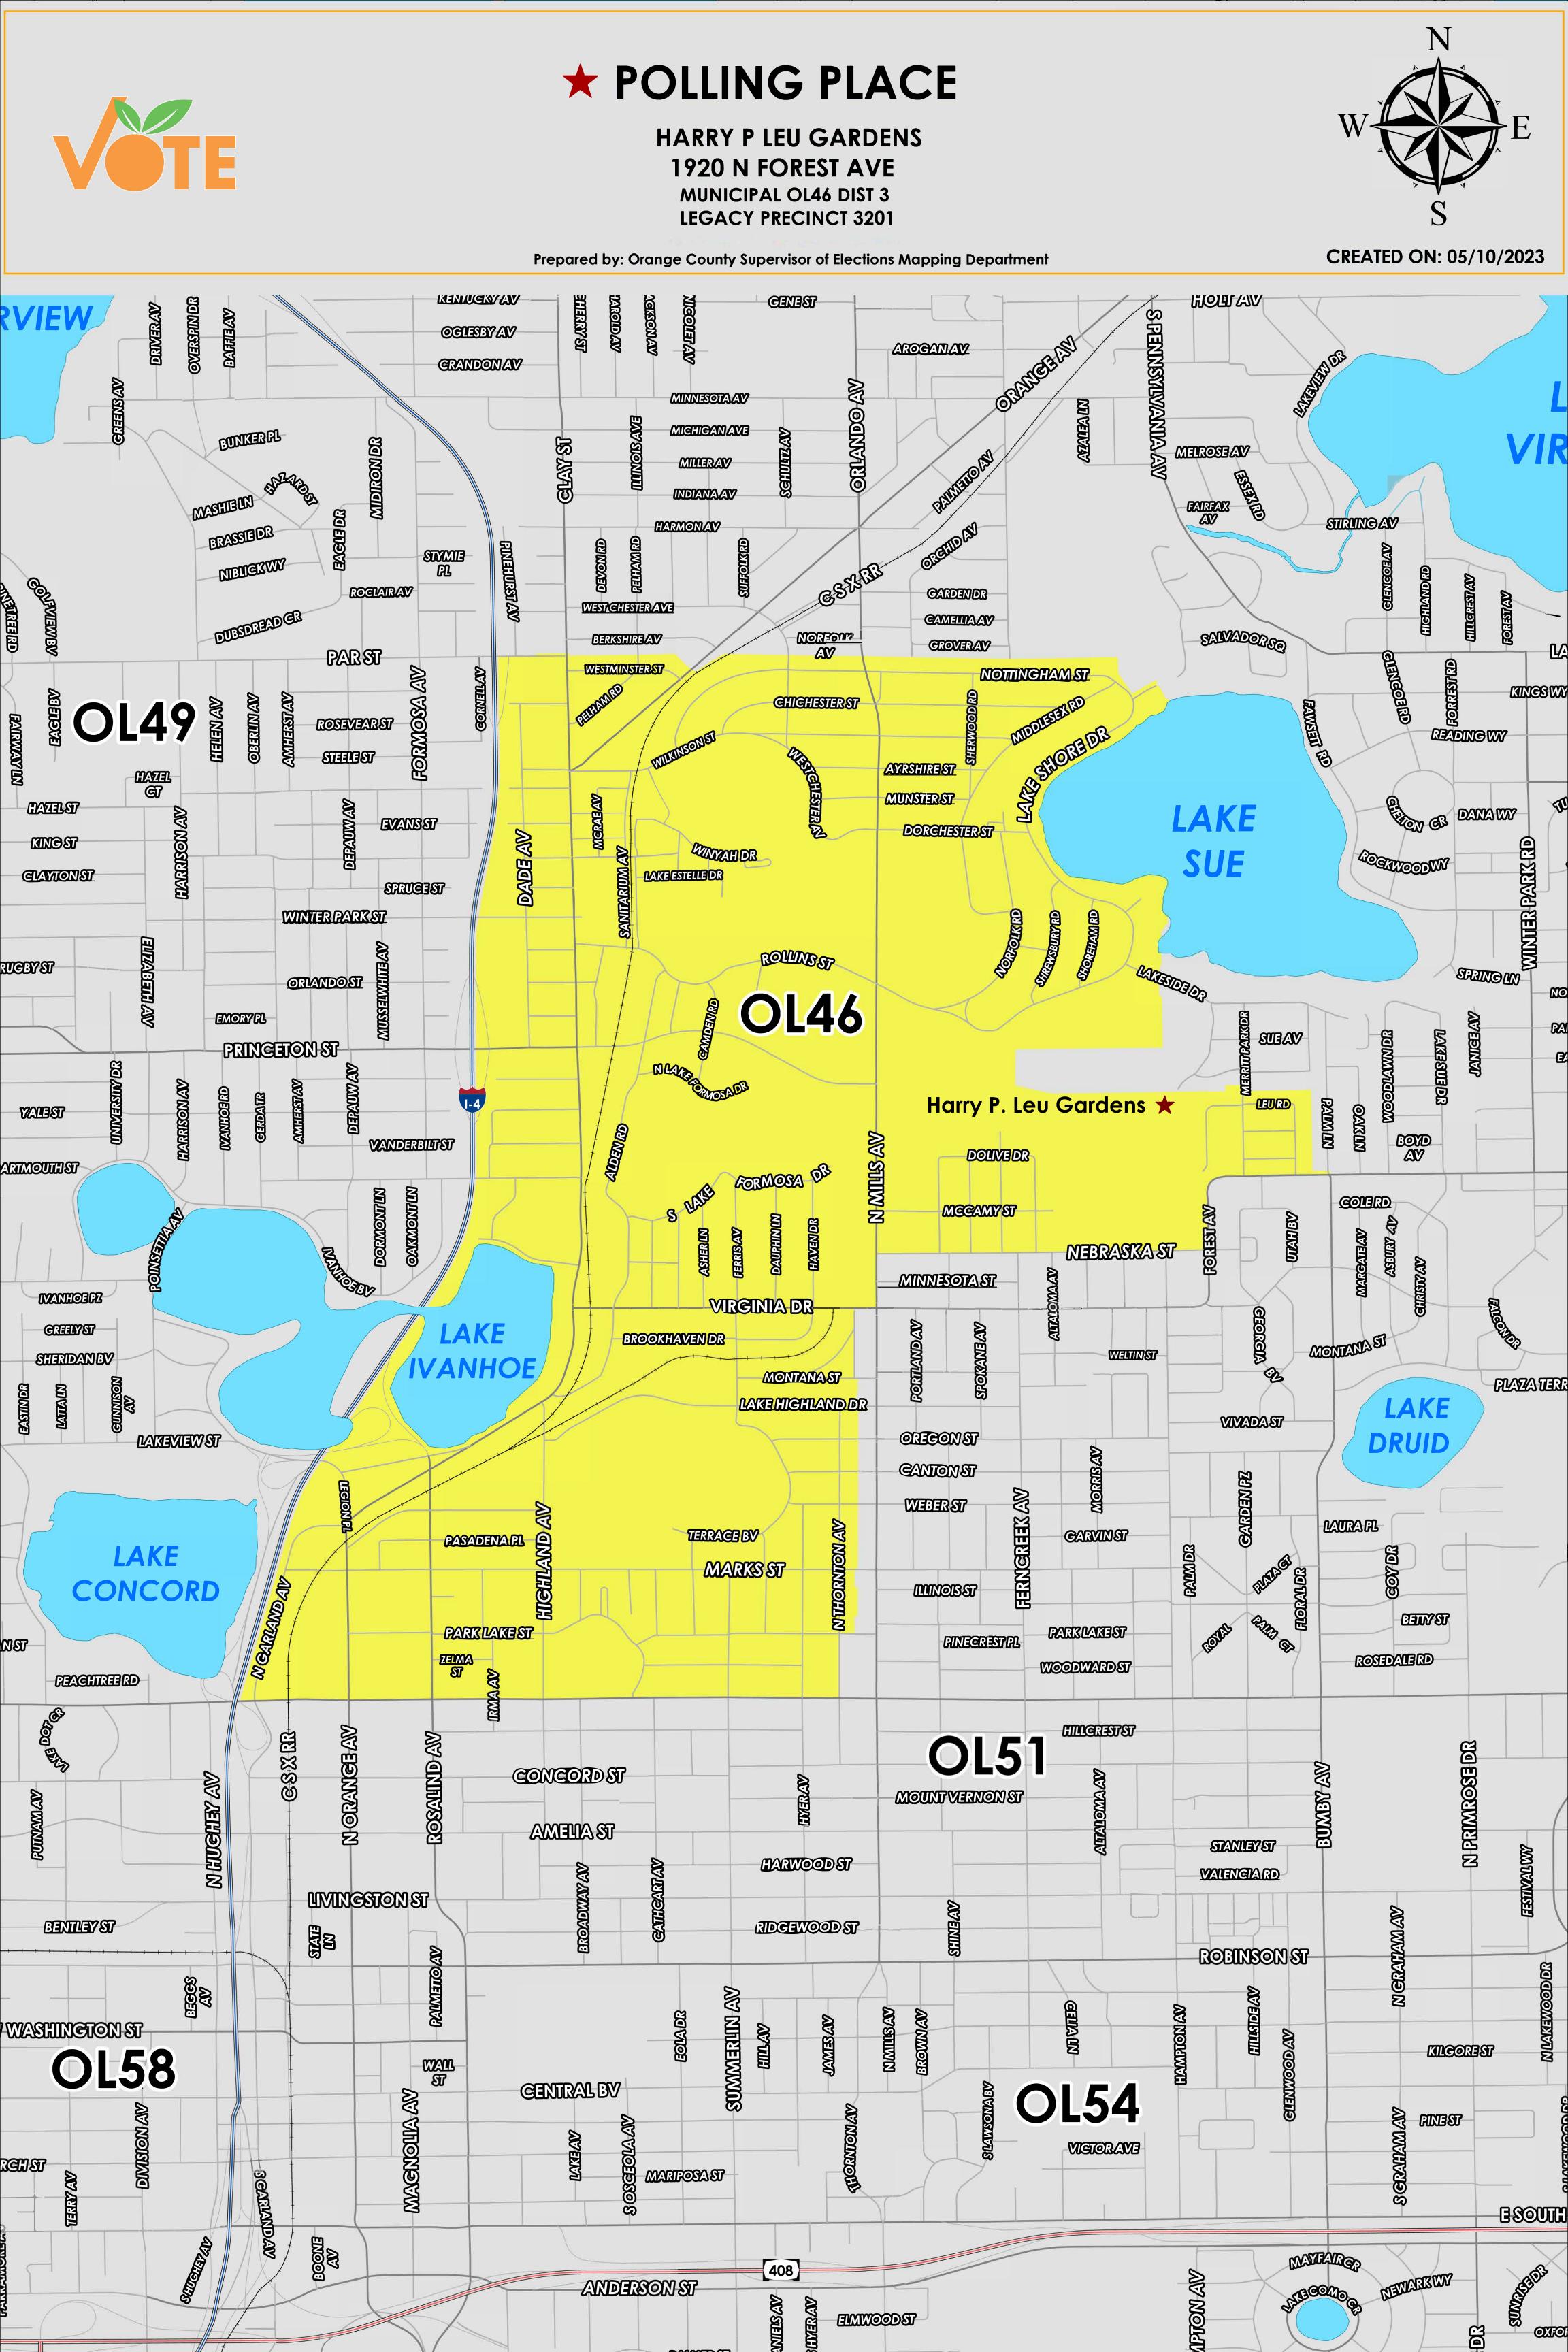

The City of Orlando District 3 in Orange County, Florida contains municipal precinct OL46.

Municipal precinct OL46 approximately extends north just south of Berkshire Ave, Grover Ave and north of Nottingham St. Eastern boundary is Lake Sue, Palm Ln, Forest Ave and North Mills Avenue, south along Colonial Drive, and west along Interstate 4. Within these borders are many sections which are considered unincorporated Orange County, and not part of the City of Orlando. This municipal precinct also includes the following Orange County precincts:

- 504
- 505
- 523
- 548

The polling place for OL46 is located at Harry P. Leu Gardens, 1920 N Forest Ave.

Harry P. Leu Gardens is situated just west of Merritt Park Dr and Leu Rd in precinct OL46.

Each listed Orange County precinct is partially made up of the City of Orlando and partially unincorporated Orange County, which change according to municipal annexation ordinances.