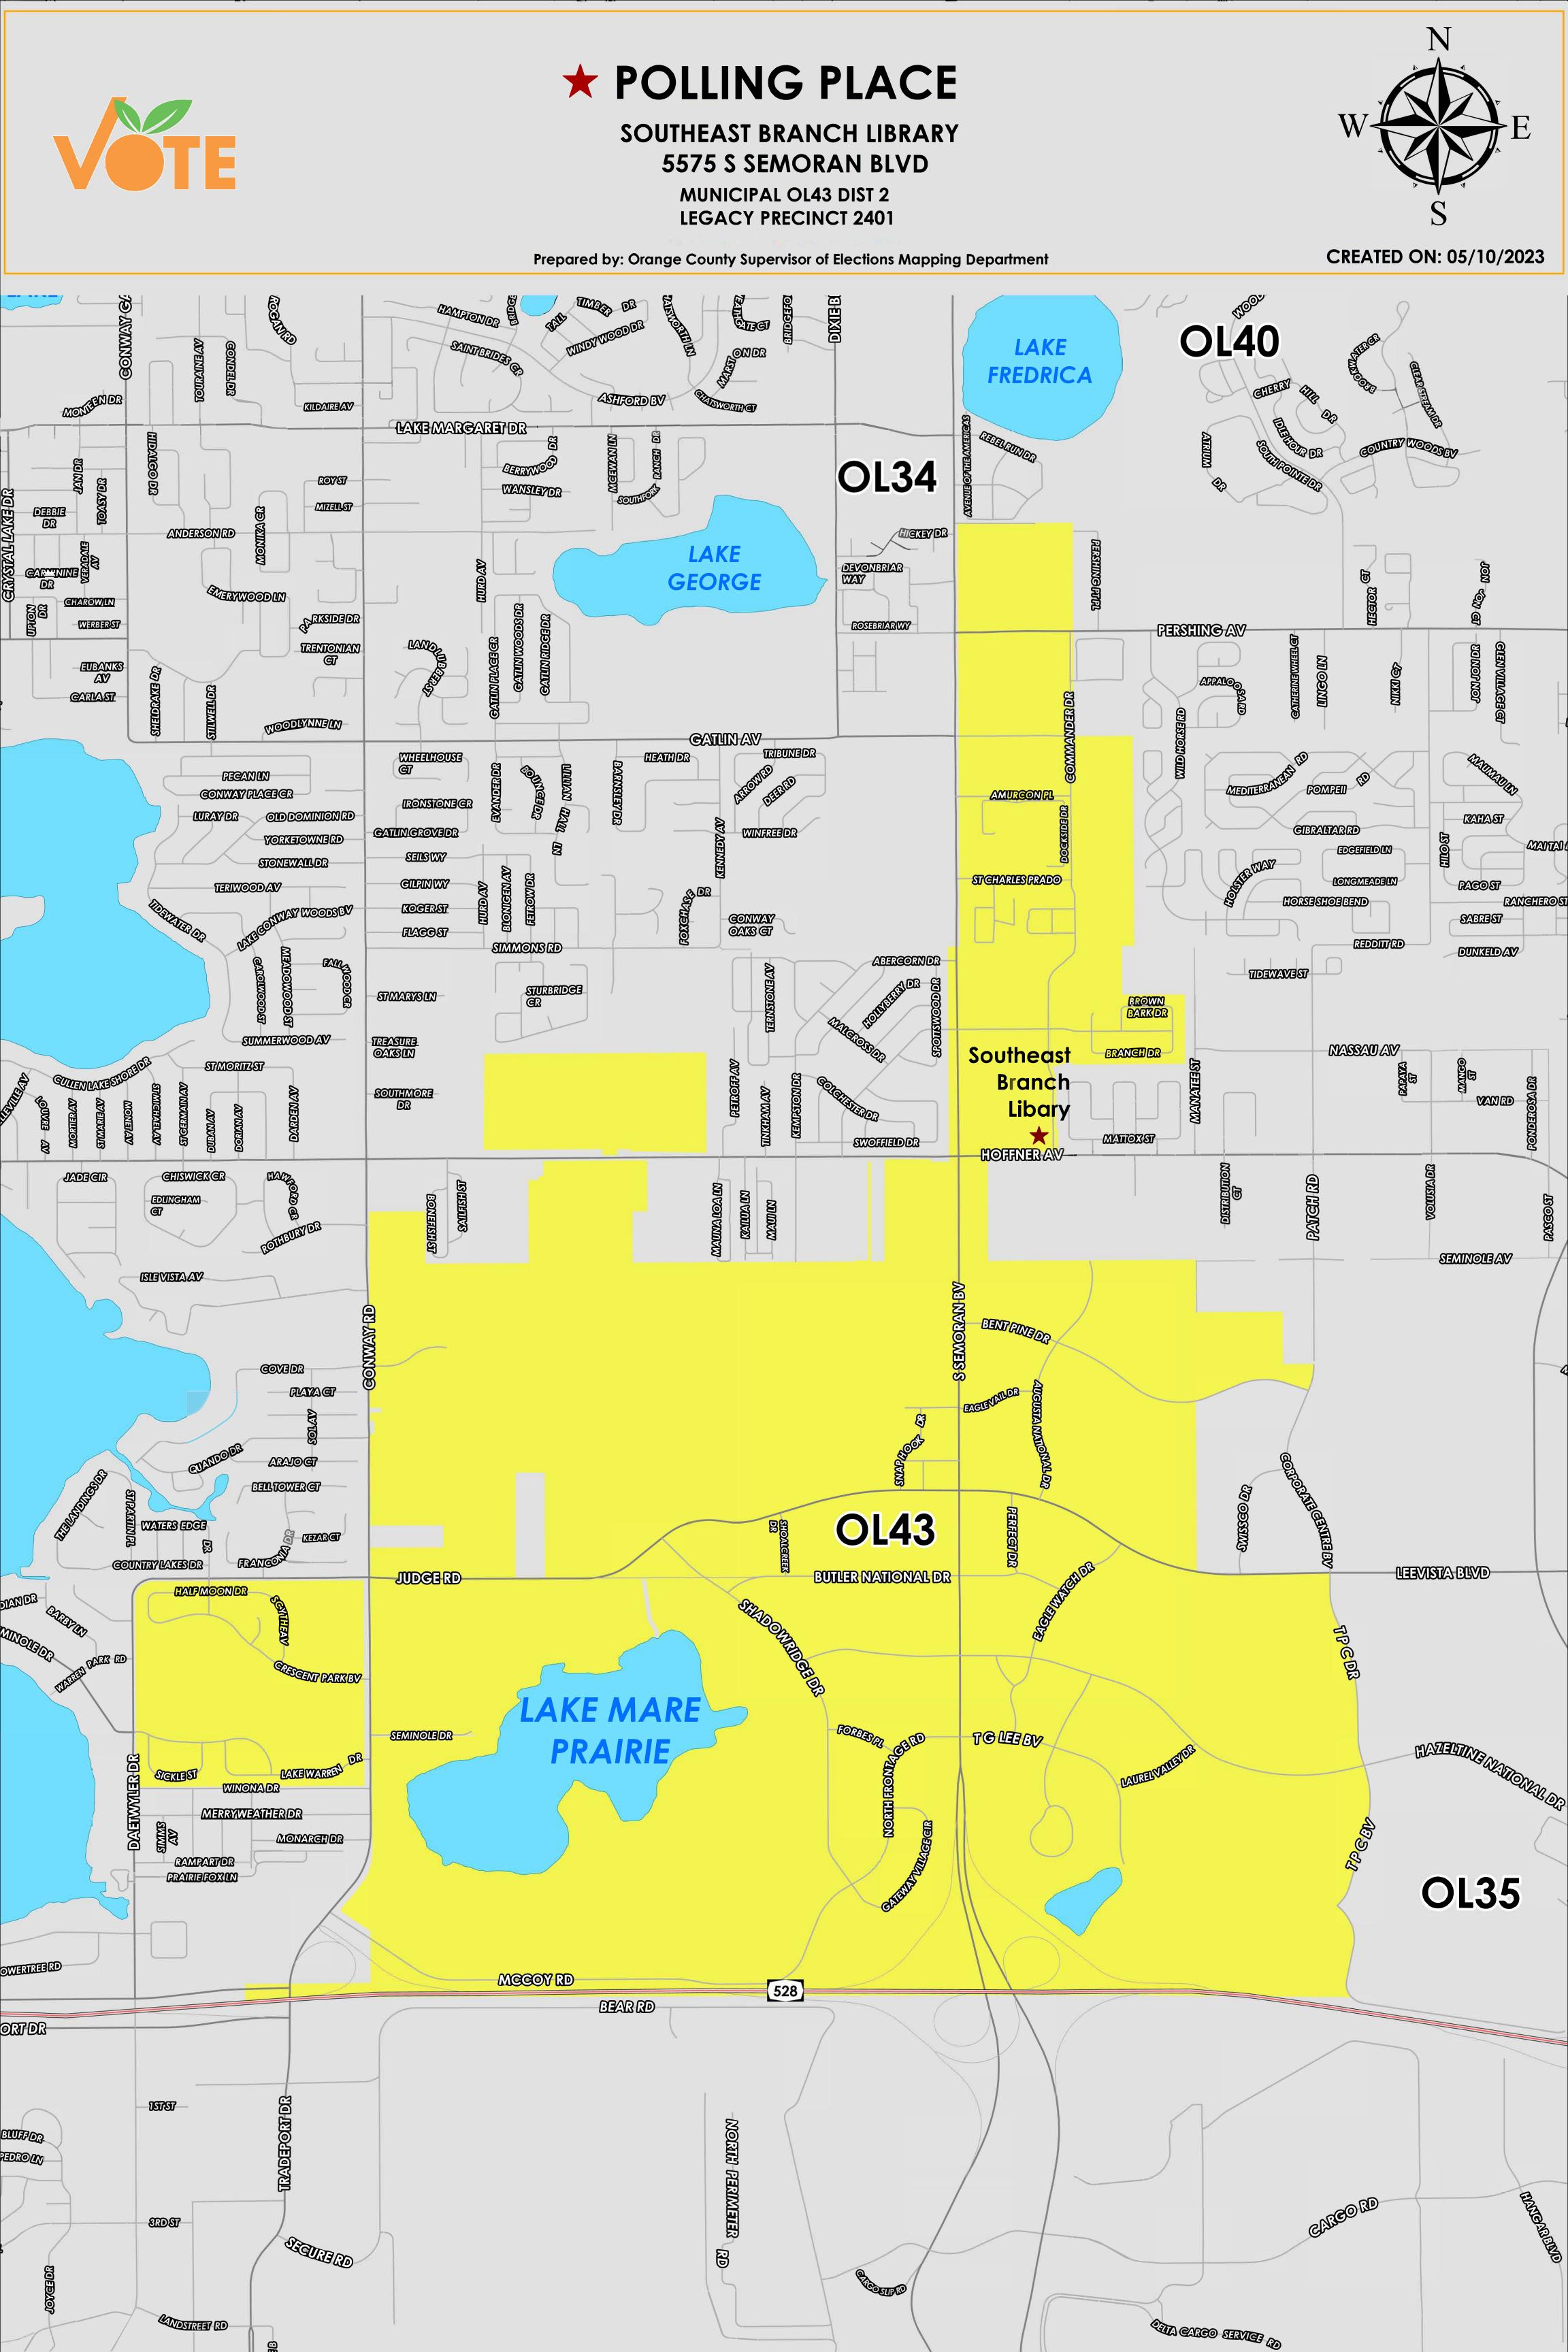

The City of Orlando District 2 in Orange County, Florida contains municipal precinct OL43.

Municipal precinct OL43 extends north to Pershing Pt Pl and north of Hoffner Ave, ends in the south at Beachline Expressway (State Road 528), ends in the west at Daetwyler Dr, Conway Rd and South Semoran Boulevard, and ends in the east at TPC Boulevard, Patch Road, and Commander Dr. Within these borders are many sections which are considered unincorporated Orange County, and not part of the City of Orlando. This municipal precinct also includes the following Orange County precincts:

- 316
- 321
- 322
- 338
- 339
- 343
- 431

The polling place for OL43 is located at Southeast Branch Library, 5575 S Semoran Blvd.

Southeast Branch Library is situated at the corner of Hoffner Ave and Commander Dr in precinct OL43.