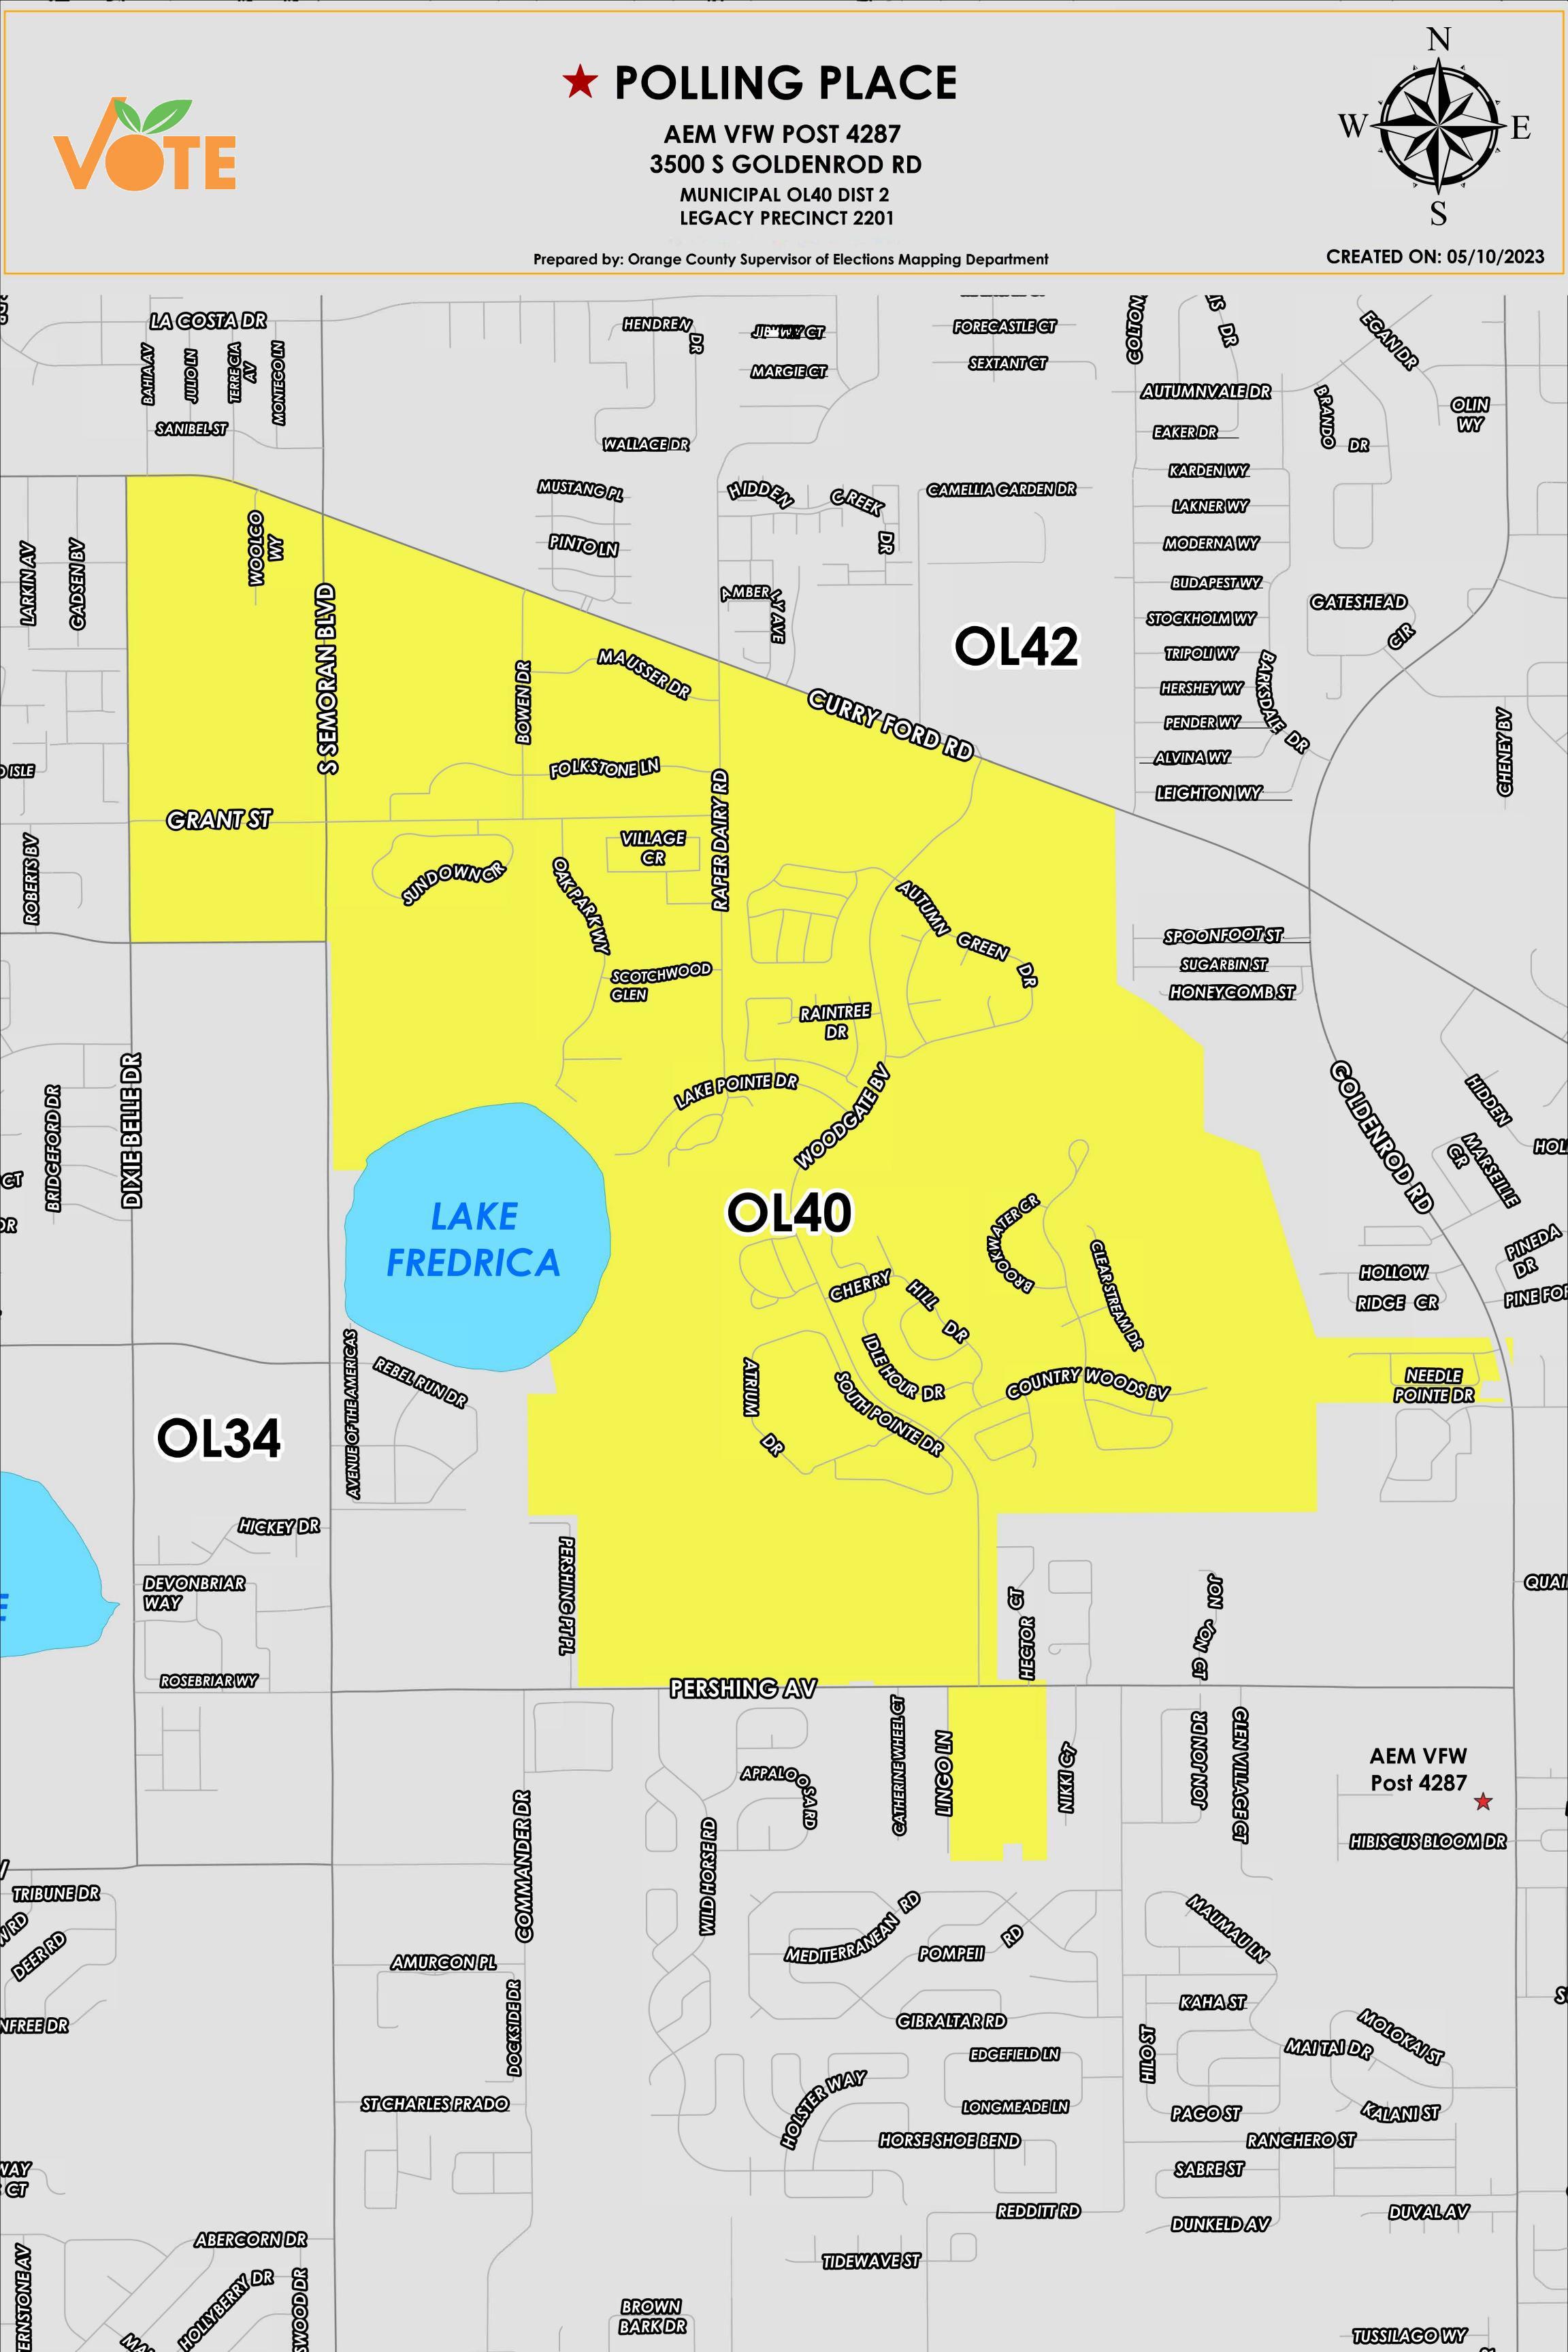

The City of Orlando District 2 in Orange County, Florida contains municipal precinct OL40.

Municipal precinct OL40 approximately extends north to Curry Ford Rd, ends in the south at Pershing Ave and west of Hibiscus Bloom Dr. The western boundary consists of Pershing Pt Pl, S Semoran Blvd and Dixie Belle Dr. The eastern boundary runs west of Goldenrod Rd, Hector Ct, and Nikki Ct. Within these borders are many sections which are considered unincorporated Orange County, and not part of the City of Orlando. This municipal precinct also includes the following Orange County precincts:

- 315
- 316
- 317
- 322
- 324
- 336

The polling place for OL40 is located at AEM VFW Post 4287, 3500 S Goldenrod.

AEM VFW Post 4287 is situated between Pershing Ave and Hibiscus Bloom Dr in precinct OL40.