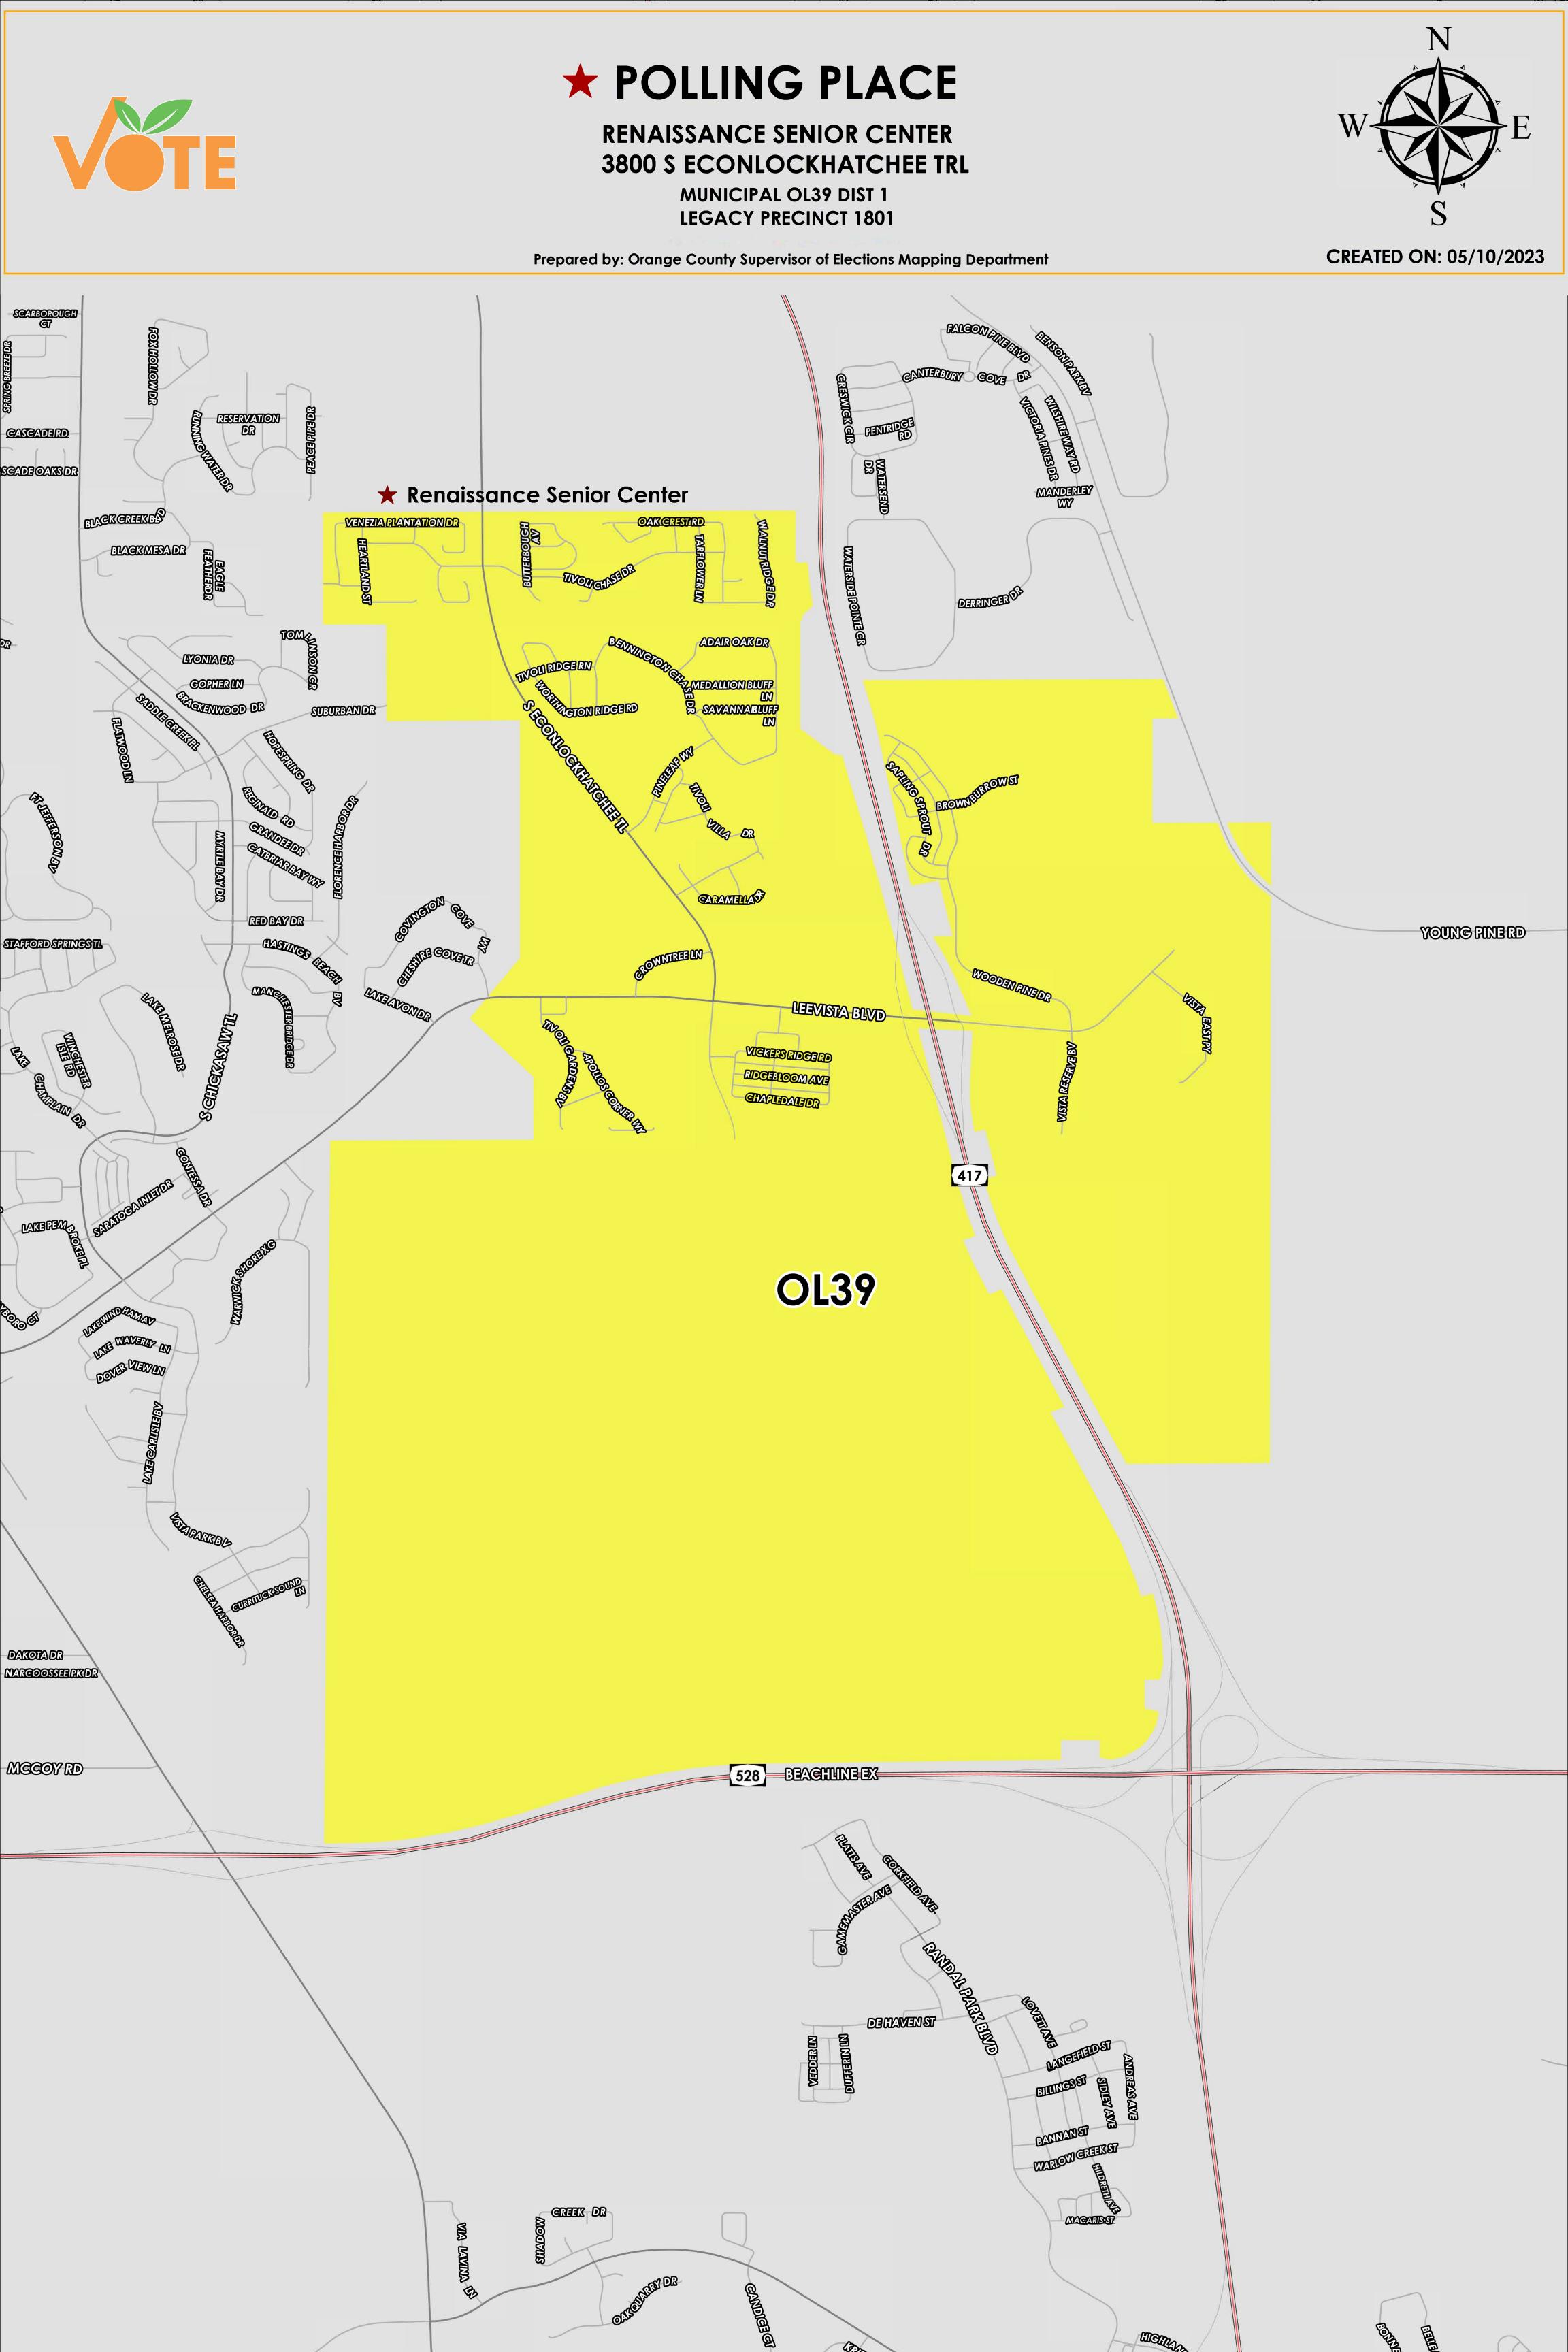

The City of Orlando District 1 in Orange County, Florida contains municipal precincts OL39.

Municipal precinct OL39 approximately extends south along Beachline Expressway (State Road 528) and east just before Young Pine Road. The northern boundary extends just north of Oak Crest Road and just south of Waterside Pointe Circle, While the western boundary extends just east of Warwick Shore Xing and just west of Venezia Plantation Drive. Municipal precinct OL39 is split in two sections by Central Florida Greenway (State Road 417). Within these borders are many sections which are considered unincorporated Orange County, and not part of the City of Orlando. This municipal precinct also includes the following Orange County precincts:

- 345
- 438

The polling place for OL39 is located at Renaissance Senior Center, 3800 S Econlockhatchee Trl.

The Renaissance Senior Center is situated between S Econlockhatchee Trl and Venezia Plantation Dr in precinct OL39.