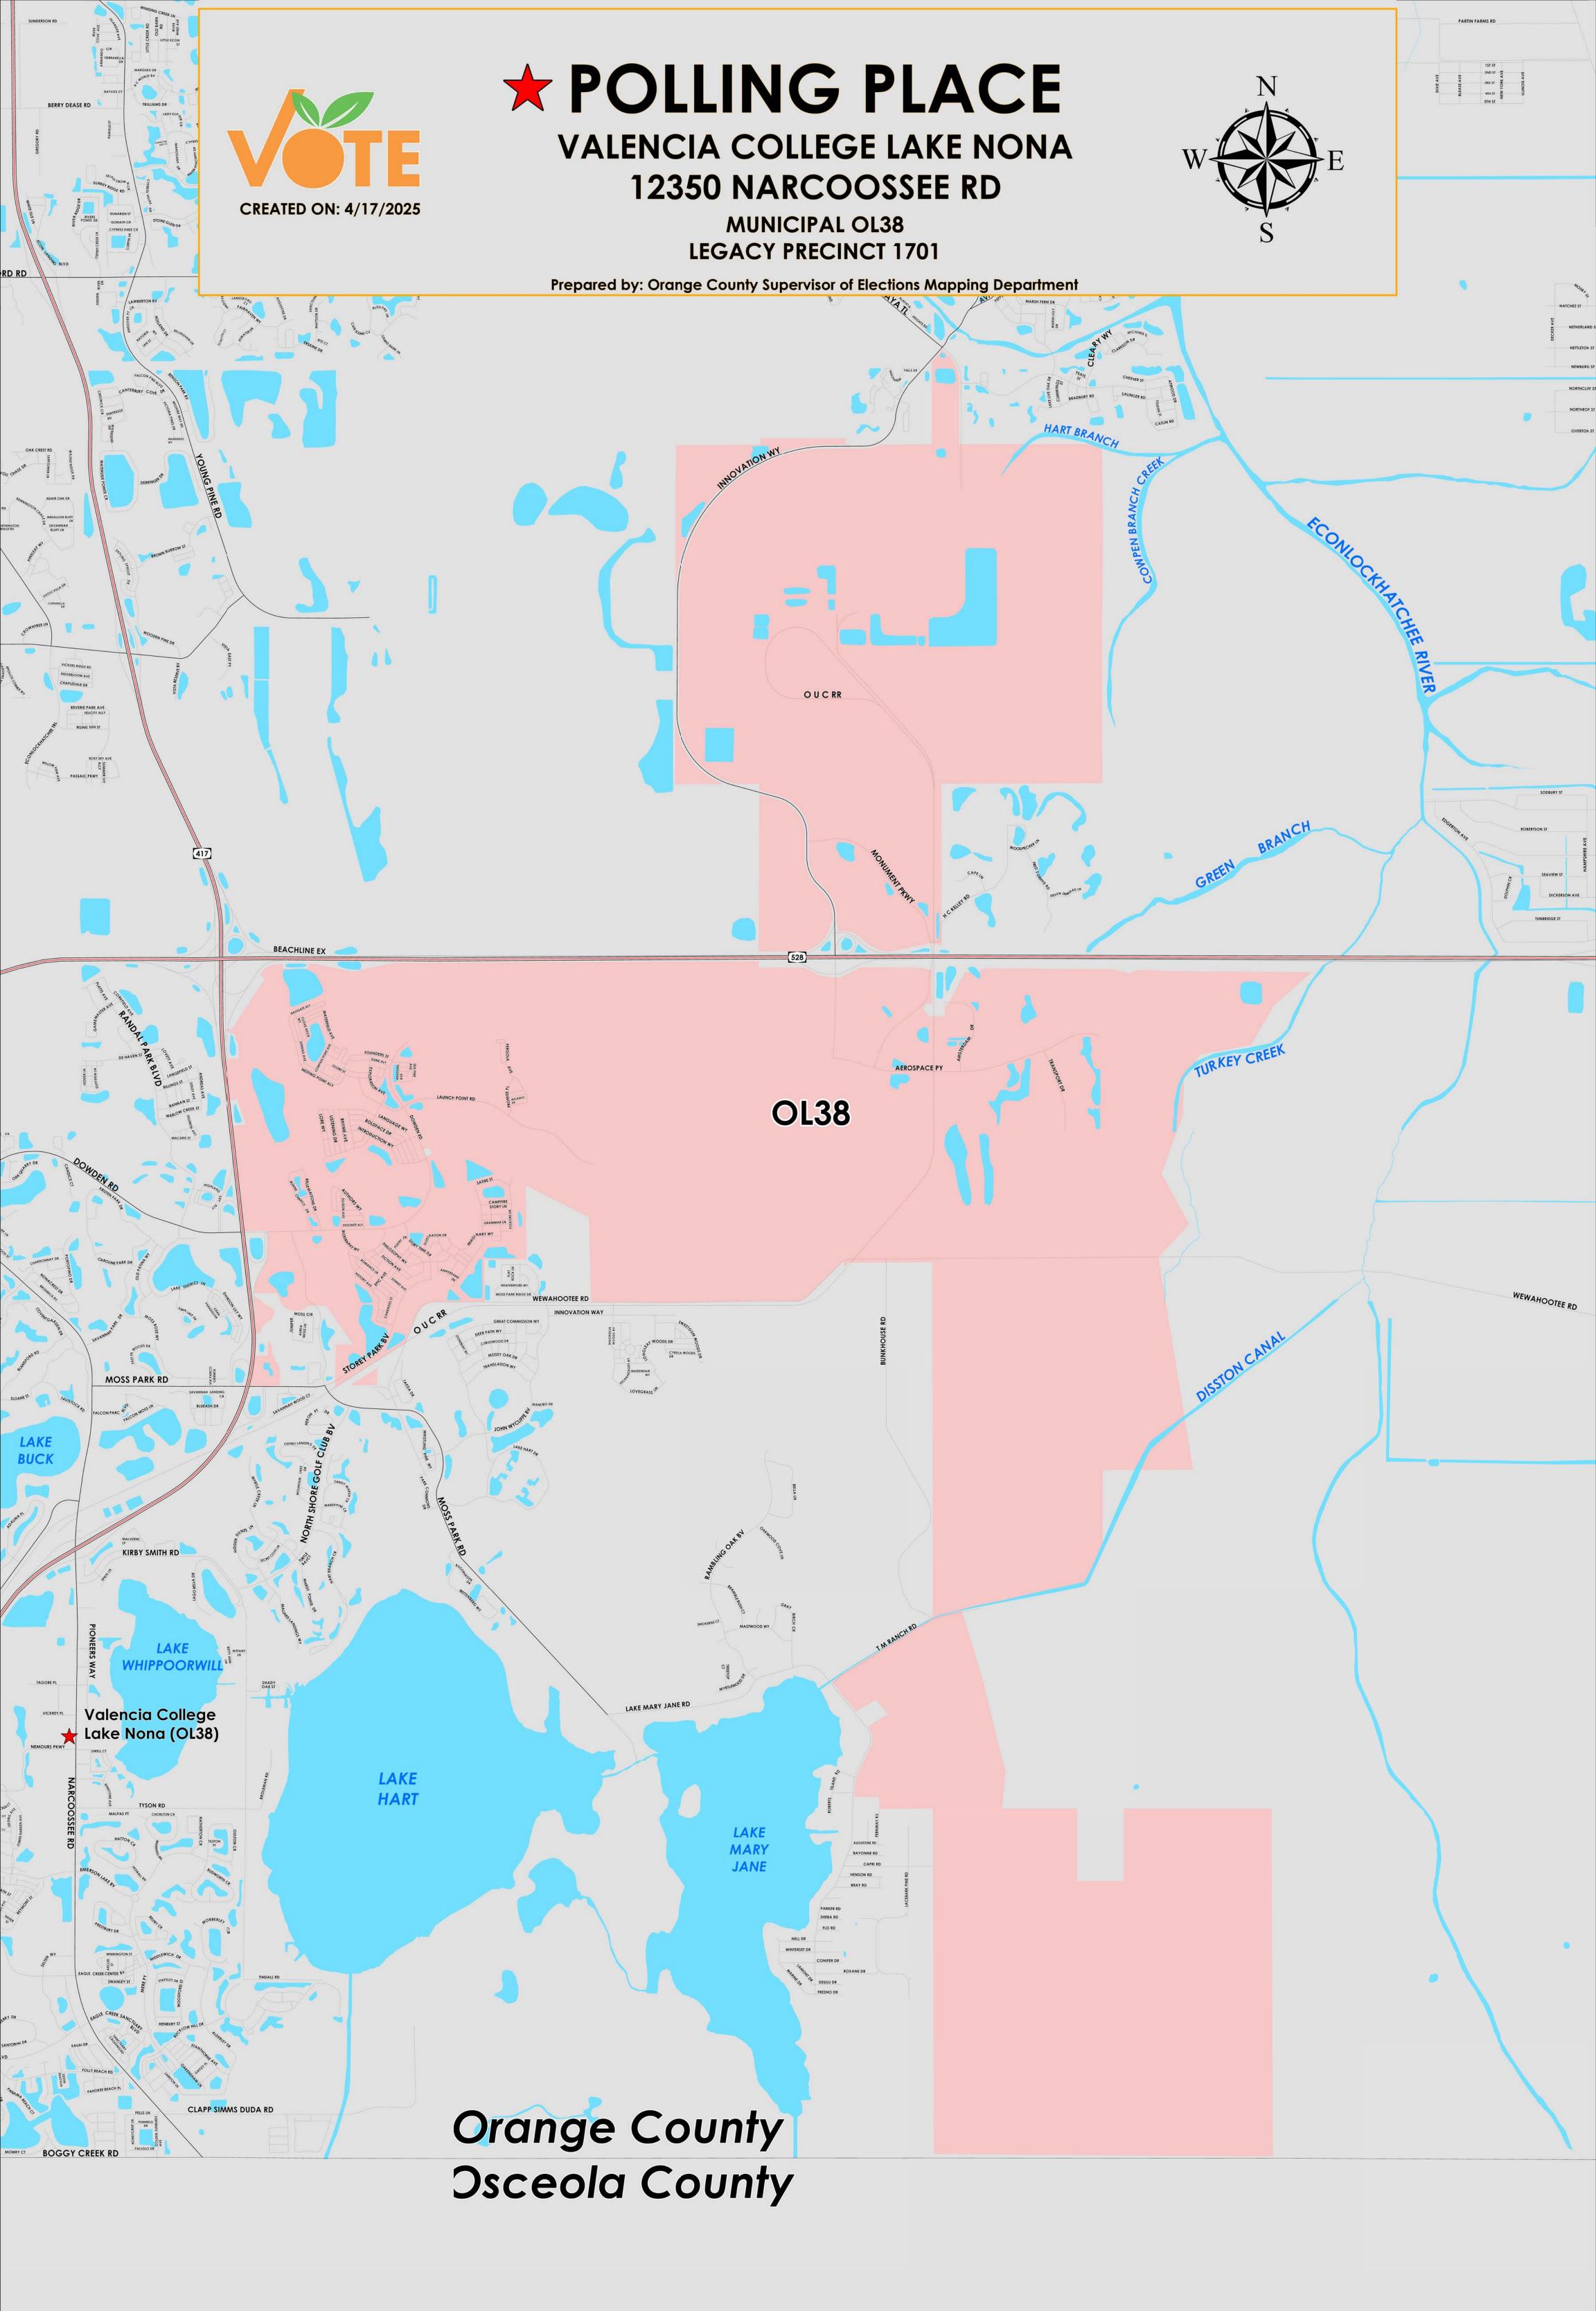

The City of Orlando District 1 in Orange County, Florida contains municipal precincts OL38.

Municipal precinct OL38 extends north along State Road 528 and Innovation Wy, west along State Road 417, TM Ranch Rd, Bunkhouse Rd and east of Lake Mary Jane Lake. The southern boundary is Orange and Osceola County boundaries. The eastern boundary runs along Cowpen Branch Creek, Turkey Creek and west of S County Road 13. Within these borders are many sections which are considered unincorporated Orange County, and not part of the City of Orlando. This municipal precinct also includes the following Orange County precincts:

- 412
- 415
- 416
- 418
- 438

The polling place for OL38 is located at Valencia College Lake Nona, 12350 Narcoossee Rd.

Valencia College Lake Nona is situated between Vickrey Pl and Nemours Pkwy.

Each listed Orange County precinct is partially made up of the City of Orlando and partially unincorporated Orange County, which change according to municipal annexation ordinances.