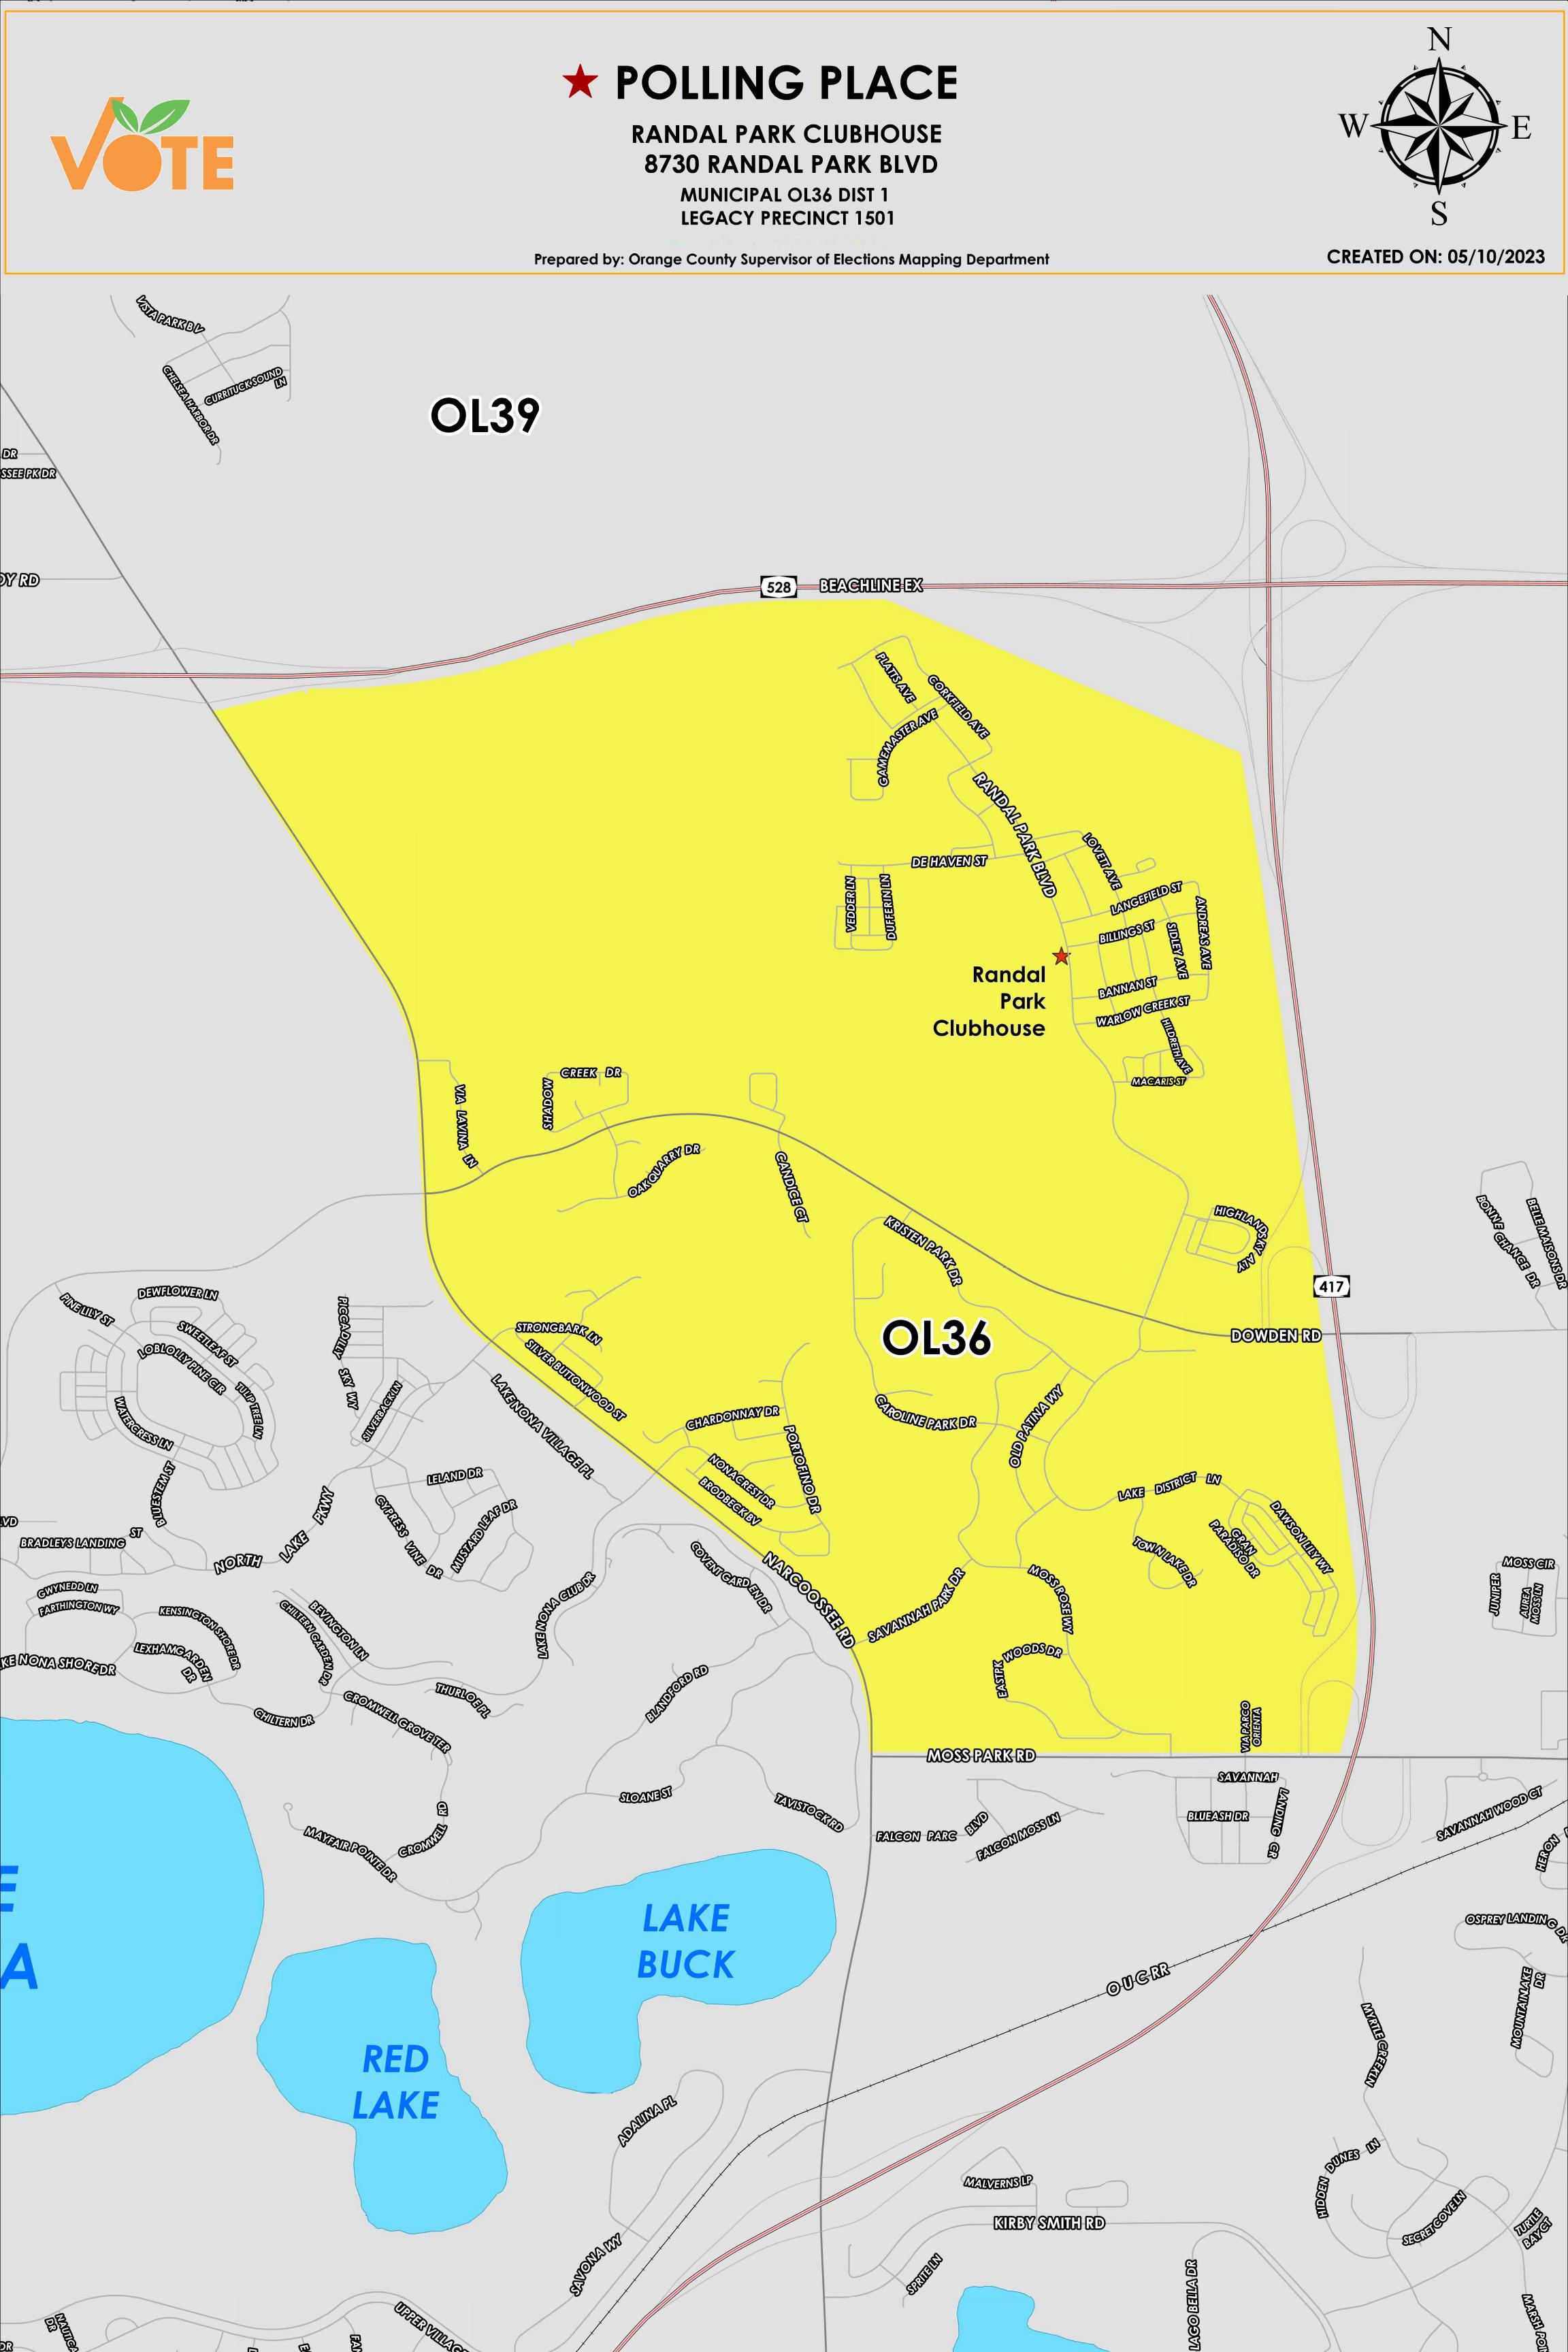

The City of Orlando District 1 in Orange County, Florida contains municipal precinct OL36.

Municipal precinct OL36 approximately extends north to State Road 528, southern boundary is Storey Park Blvd, and western boundary is along Narcoossee Road. The eastern boundary is perpendicular to State Road 417. Within these borders are many sections which are considered unincorporated Orange County, and not part of the City of Orlando. This municipal precinct also includes the following Orange County precincts:

- 431
- 432

The polling place for OL36 is located at Randal Park Clubhouse, 8730 Randal Park Blvd.

Randal Park Clubhouse is situated between Randal Park Blvd and Billings St in precinct OL36.

Each listed Orange County precinct is partially made up of the City of Orlando and partially unincorporated Orange County, which change according to municipal annexation ordinances.