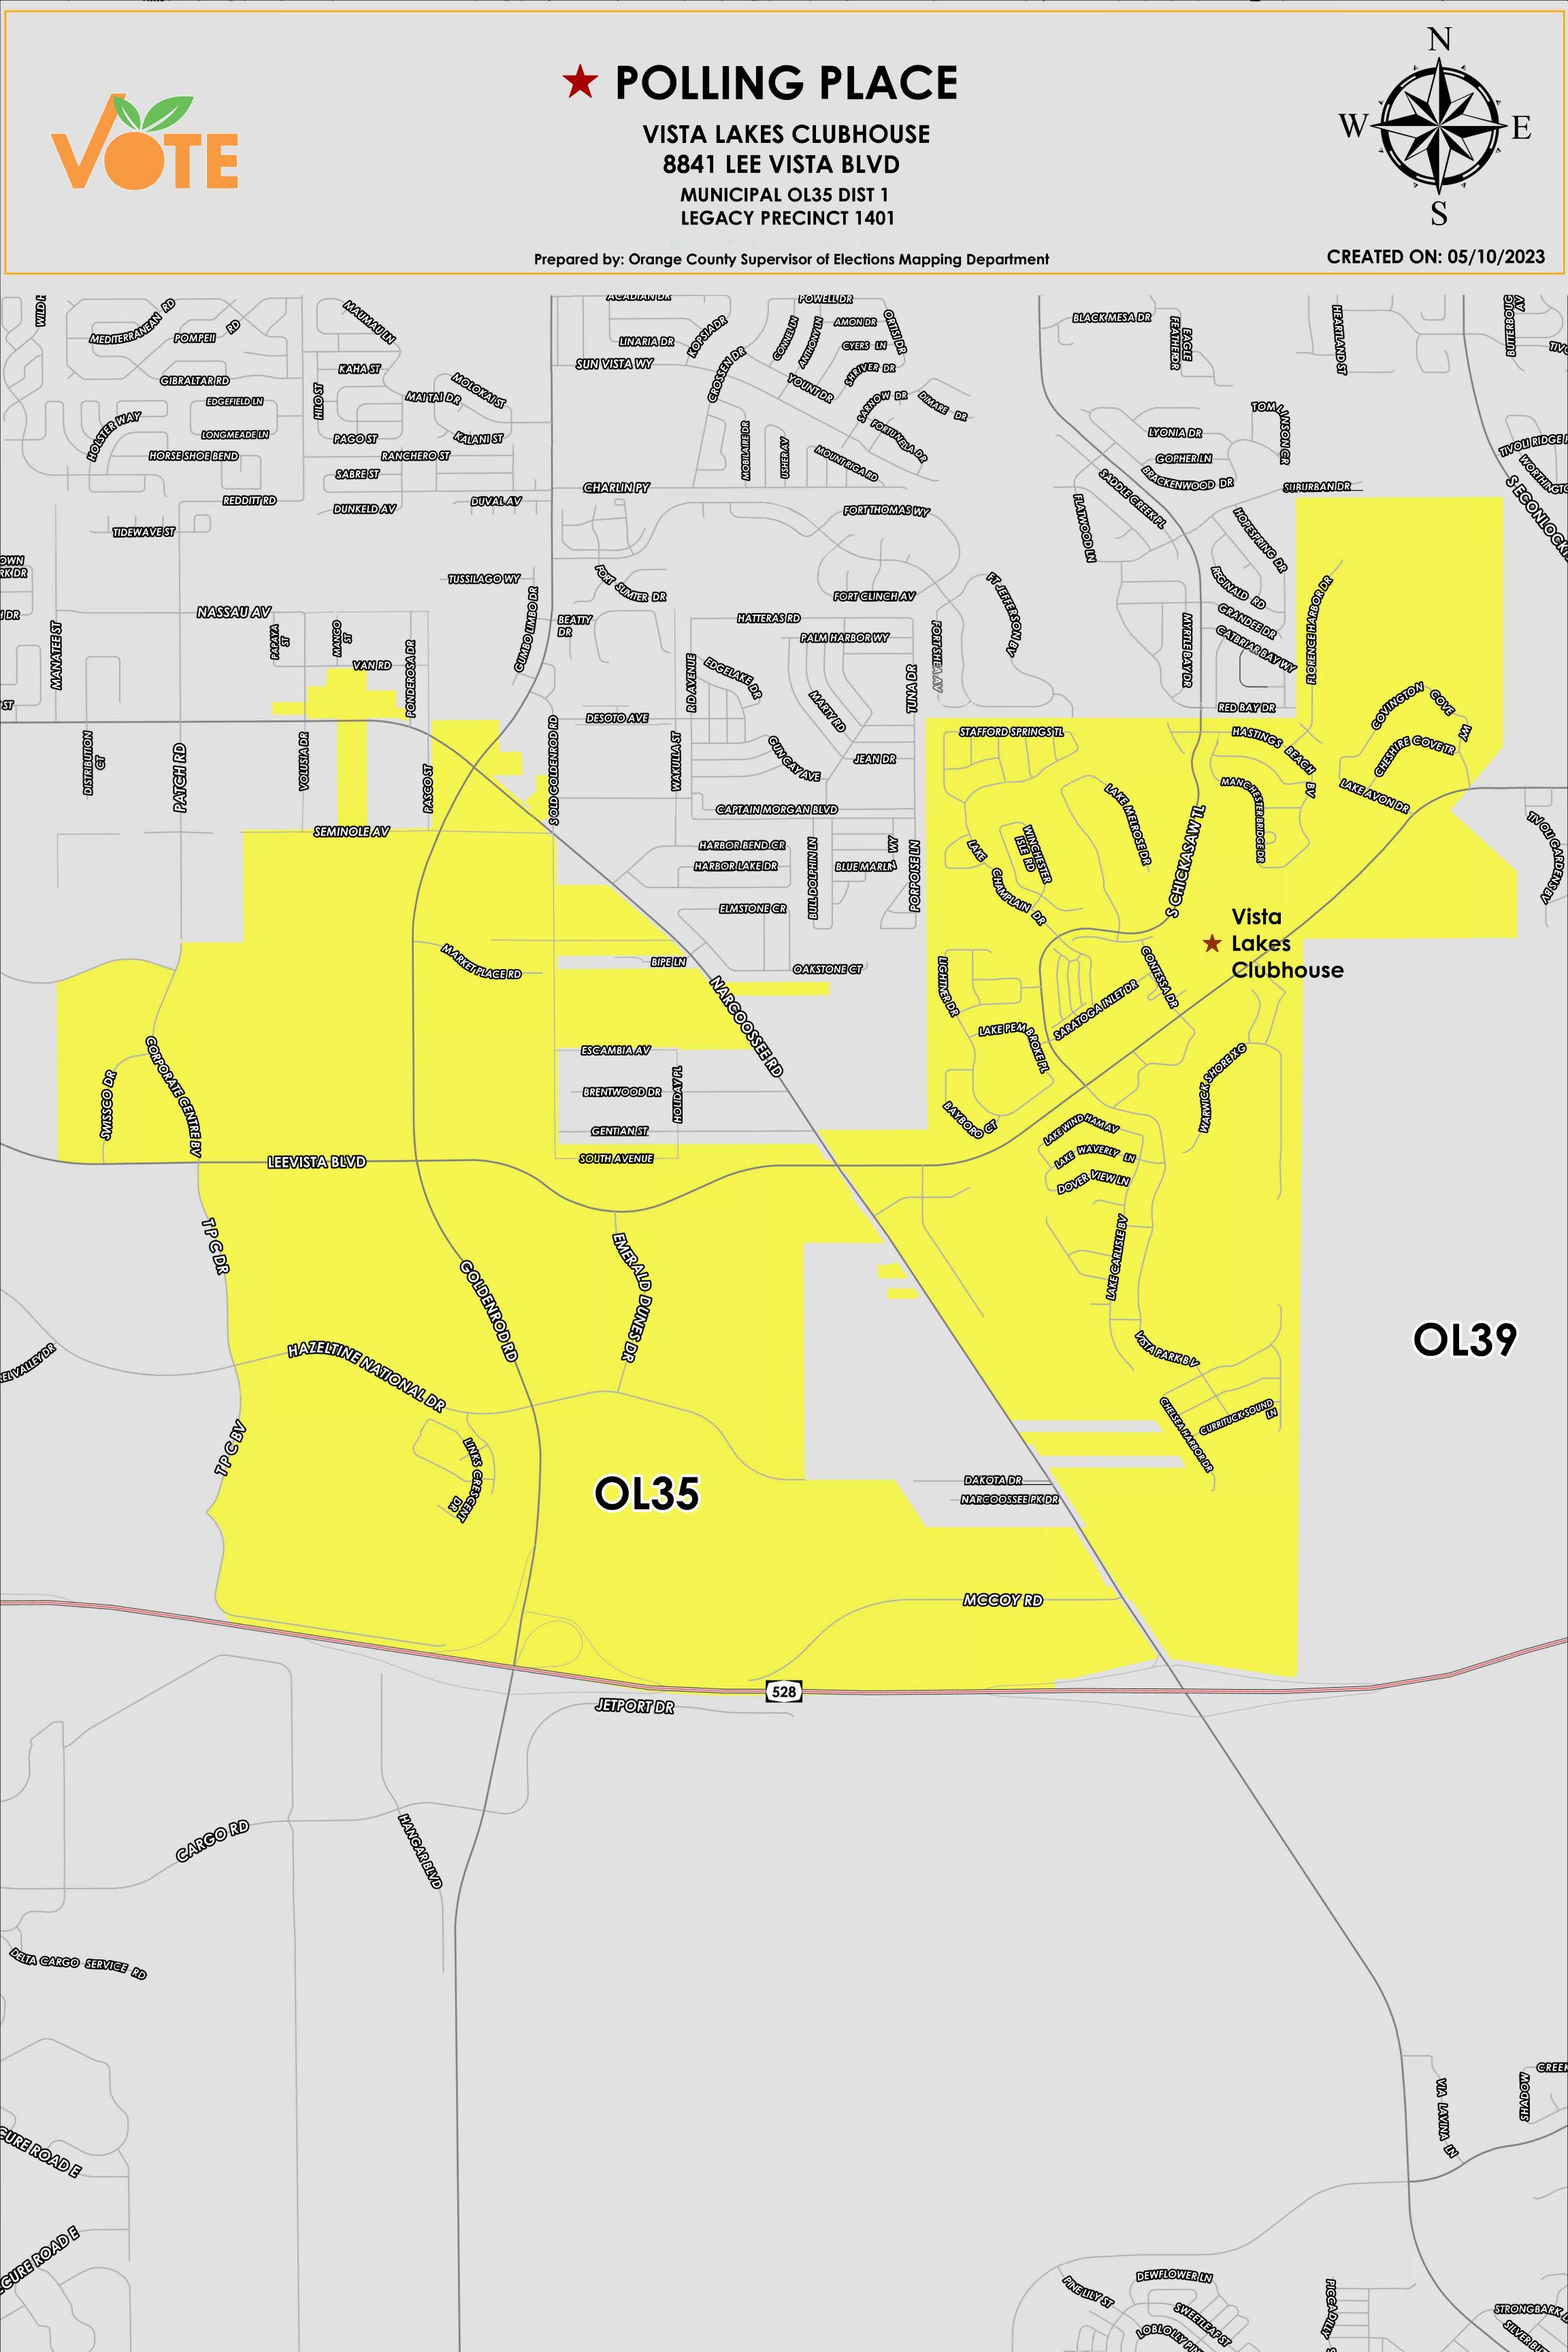

The City of Orlando District 1 in Orange County, Florida contains municipal precincts OL35.

Municipal precinct OL35 approximately extends north along just south of Suburban Drive, Stafford Springs TL and south of Van Rd. Eastern boundary extends down to State Road 528 and is east of Warwick Shore Crossing, south along Beachline Expressway (State Road 528), and west along TPC Boulevard. Within these borders are many sections which are considered unincorporated Orange County, and not part of the City of Orlando. This municipal precinct also includes the following Orange County precincts:

- 319
- 320
- 321
- 343
- 345
- 431

The polling place for OL35 is located at Vista Lakes Clubhouse, 8841 Lee Vista Blvd.

Vista Lakes Clubhouse is situated between Leevista Blvd and S Chickasaw Trl in precinct OL35.