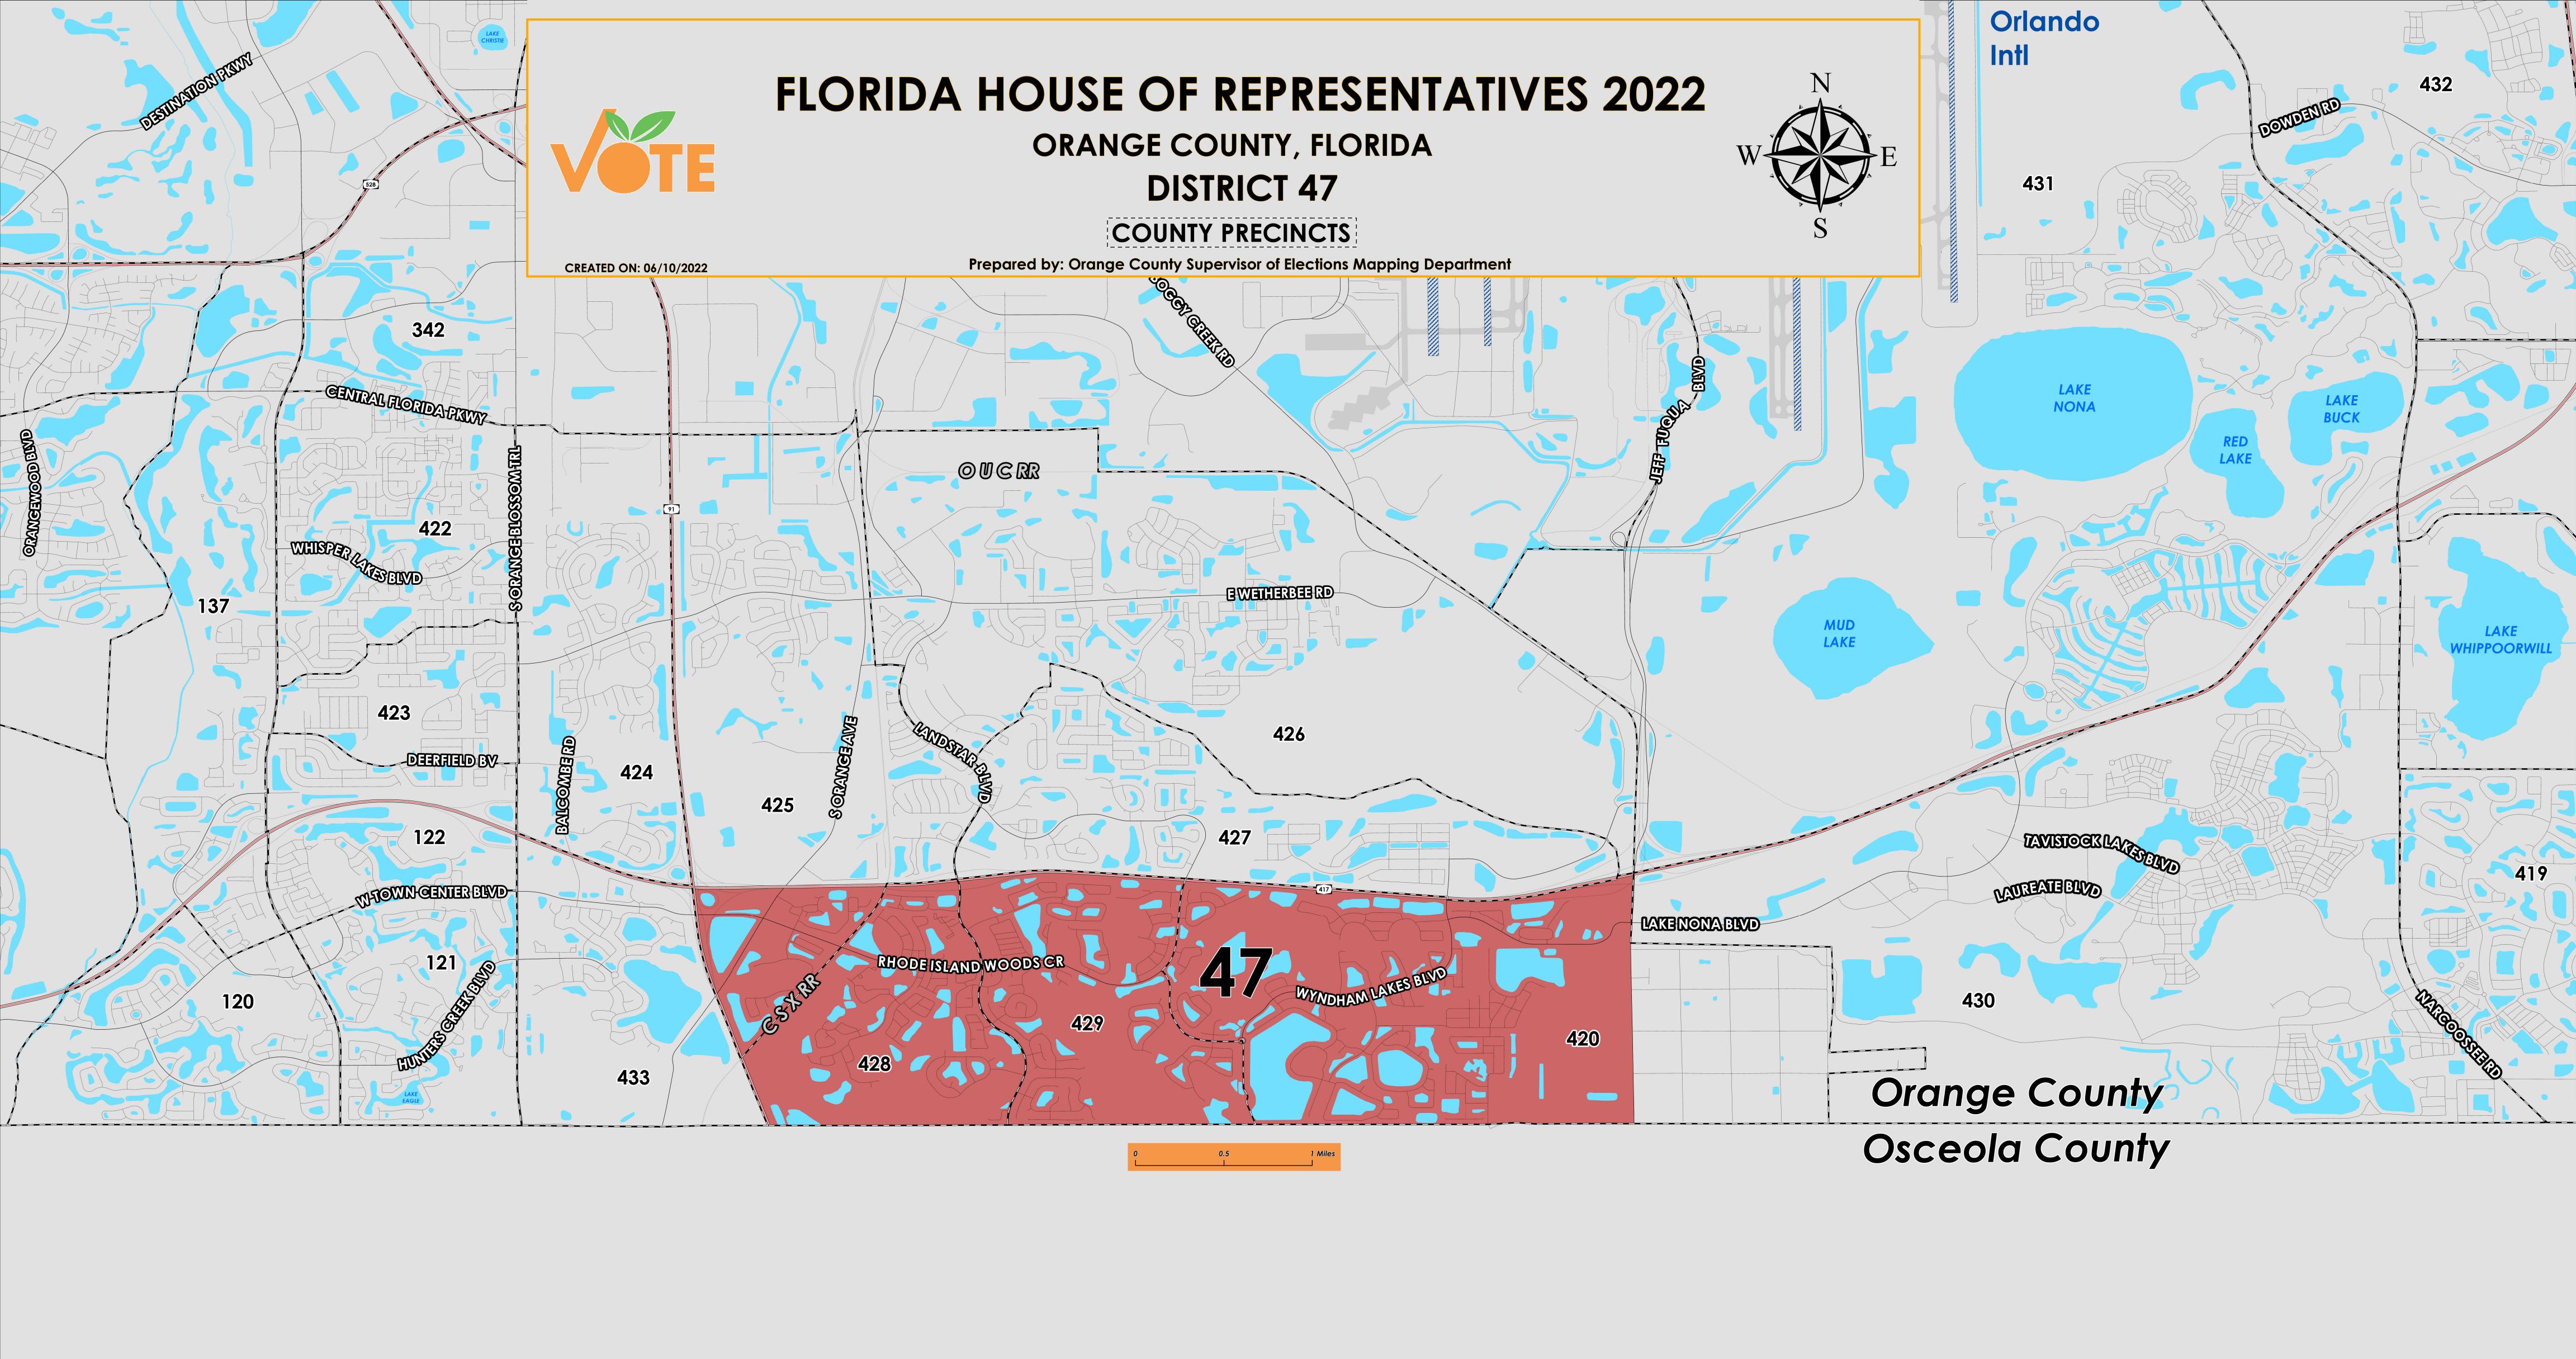

Florida State House of Representatives (2022) district 47 falls within southern Orange County. The northern boundary follows State Road 417, the western boundary follows along the Florida Turnpike, and the southern boundary follows along the Osceola/Orange County border. The eastern boundary follows along a section of Boggy Creek Road. A complete list of Orange County precincts within district 47 can be found at the end of this document.

This map was produced by the Orange County Supervisor of Elections Mapping Department. More voter information can be found on our website.

State House (2022) district 47 includes the following Orange County precincts:

- 420
- 425
- 428
- 429