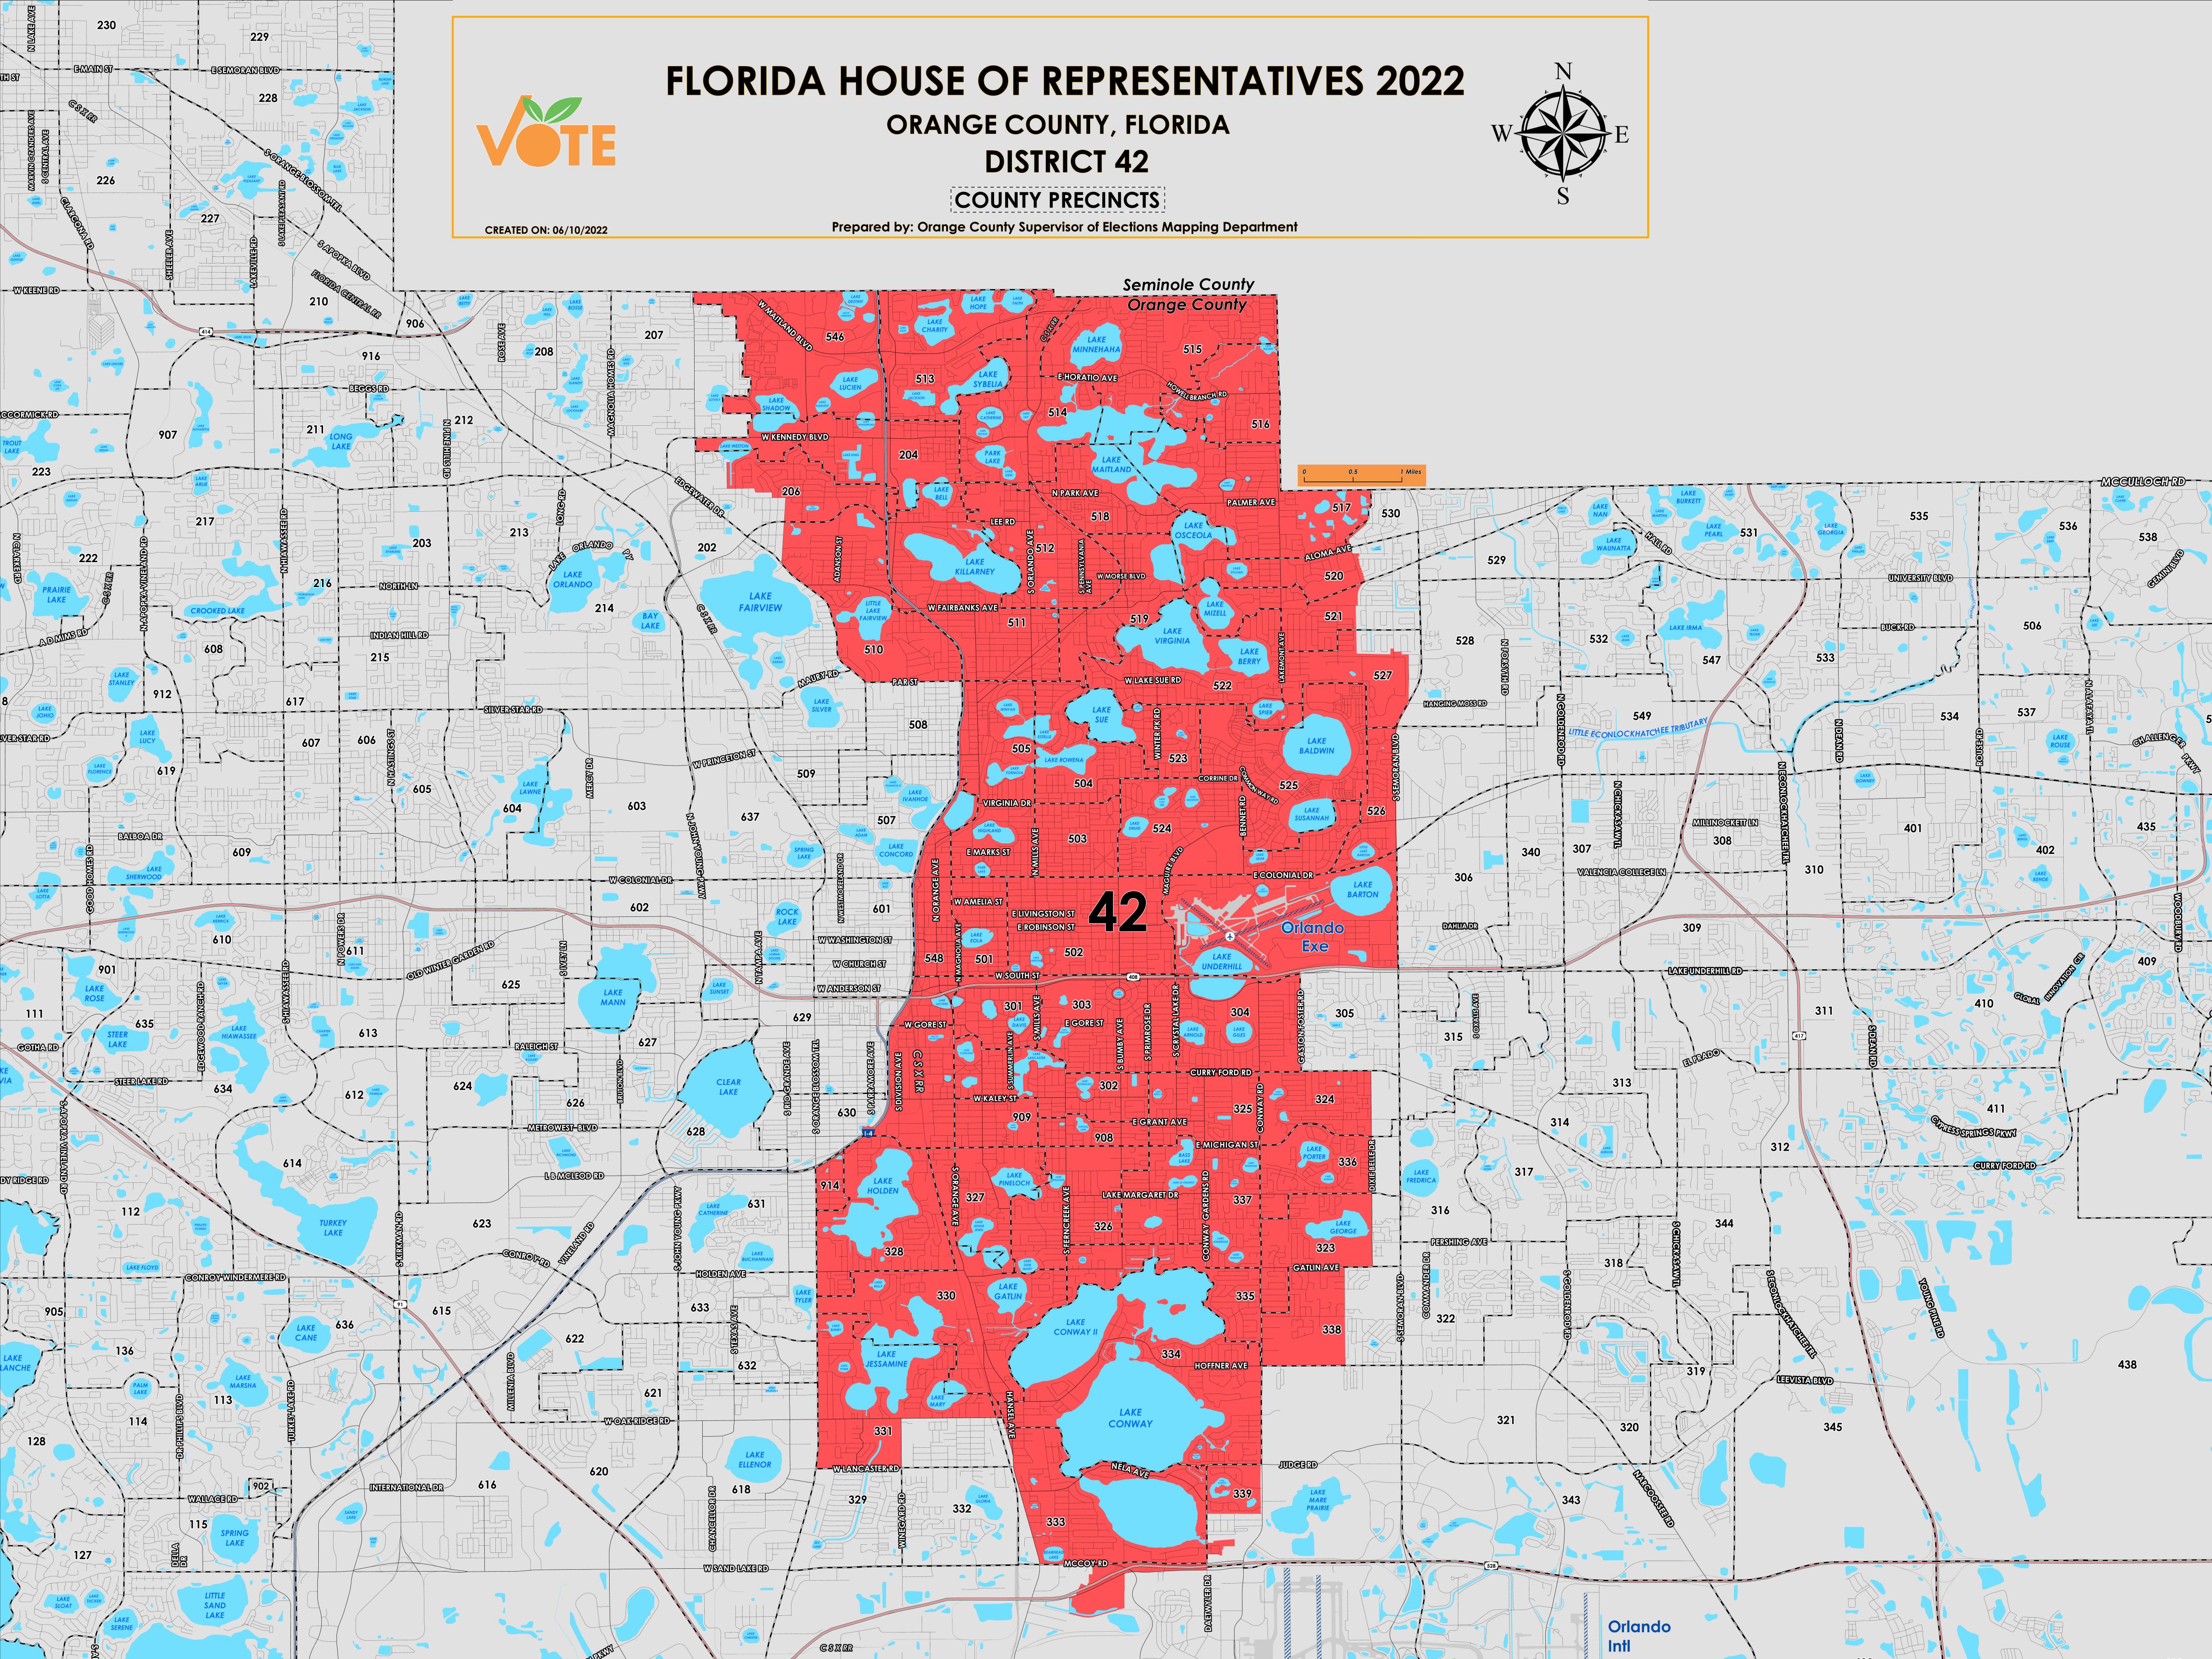

Florida State House of Representatives (2022) district 42 falls within northern Orange County. The northern boundary follows the Seminole/Orange County border. The eastern boundary follows along and parallel to Interstate 4. The southern boundary follows a road combination of Lancaster Road, State Road 528, Hoffner Avenue and extends to State Road 408. The western boundary follows along Conway Road to Semoran Boulevard and extends to the Seminole/Orange County border. A complete list of Orange County precincts within district 42 can be found at the end of this document.

This map was produced by the Orange County Supervisor of Elections Mapping Department. More voter information can be found <u>on our website</u>.

State House (2022) district 42 includes the following Orange County precincts:

- 204
- 206
- 301
- 302
- 303
- 304
- 305
- 323
- ---
- 324325
- 326
- 327
- 328
- 330
- 331
- 333
- 334
- 334
- 335336
- 337
- 338
- 339
- 341
- 501
- 502
- 503
- 504

- 505
- 510
- 511
- 512
- 513
- 514
- 515
- 516
- 517
- 518
- 519
- 520
- 521
- 522
- 523
- 524
- 525
- 526
- 527
- 530
- 546
- 548
- 629
- 630
- 908
- 909
- 914