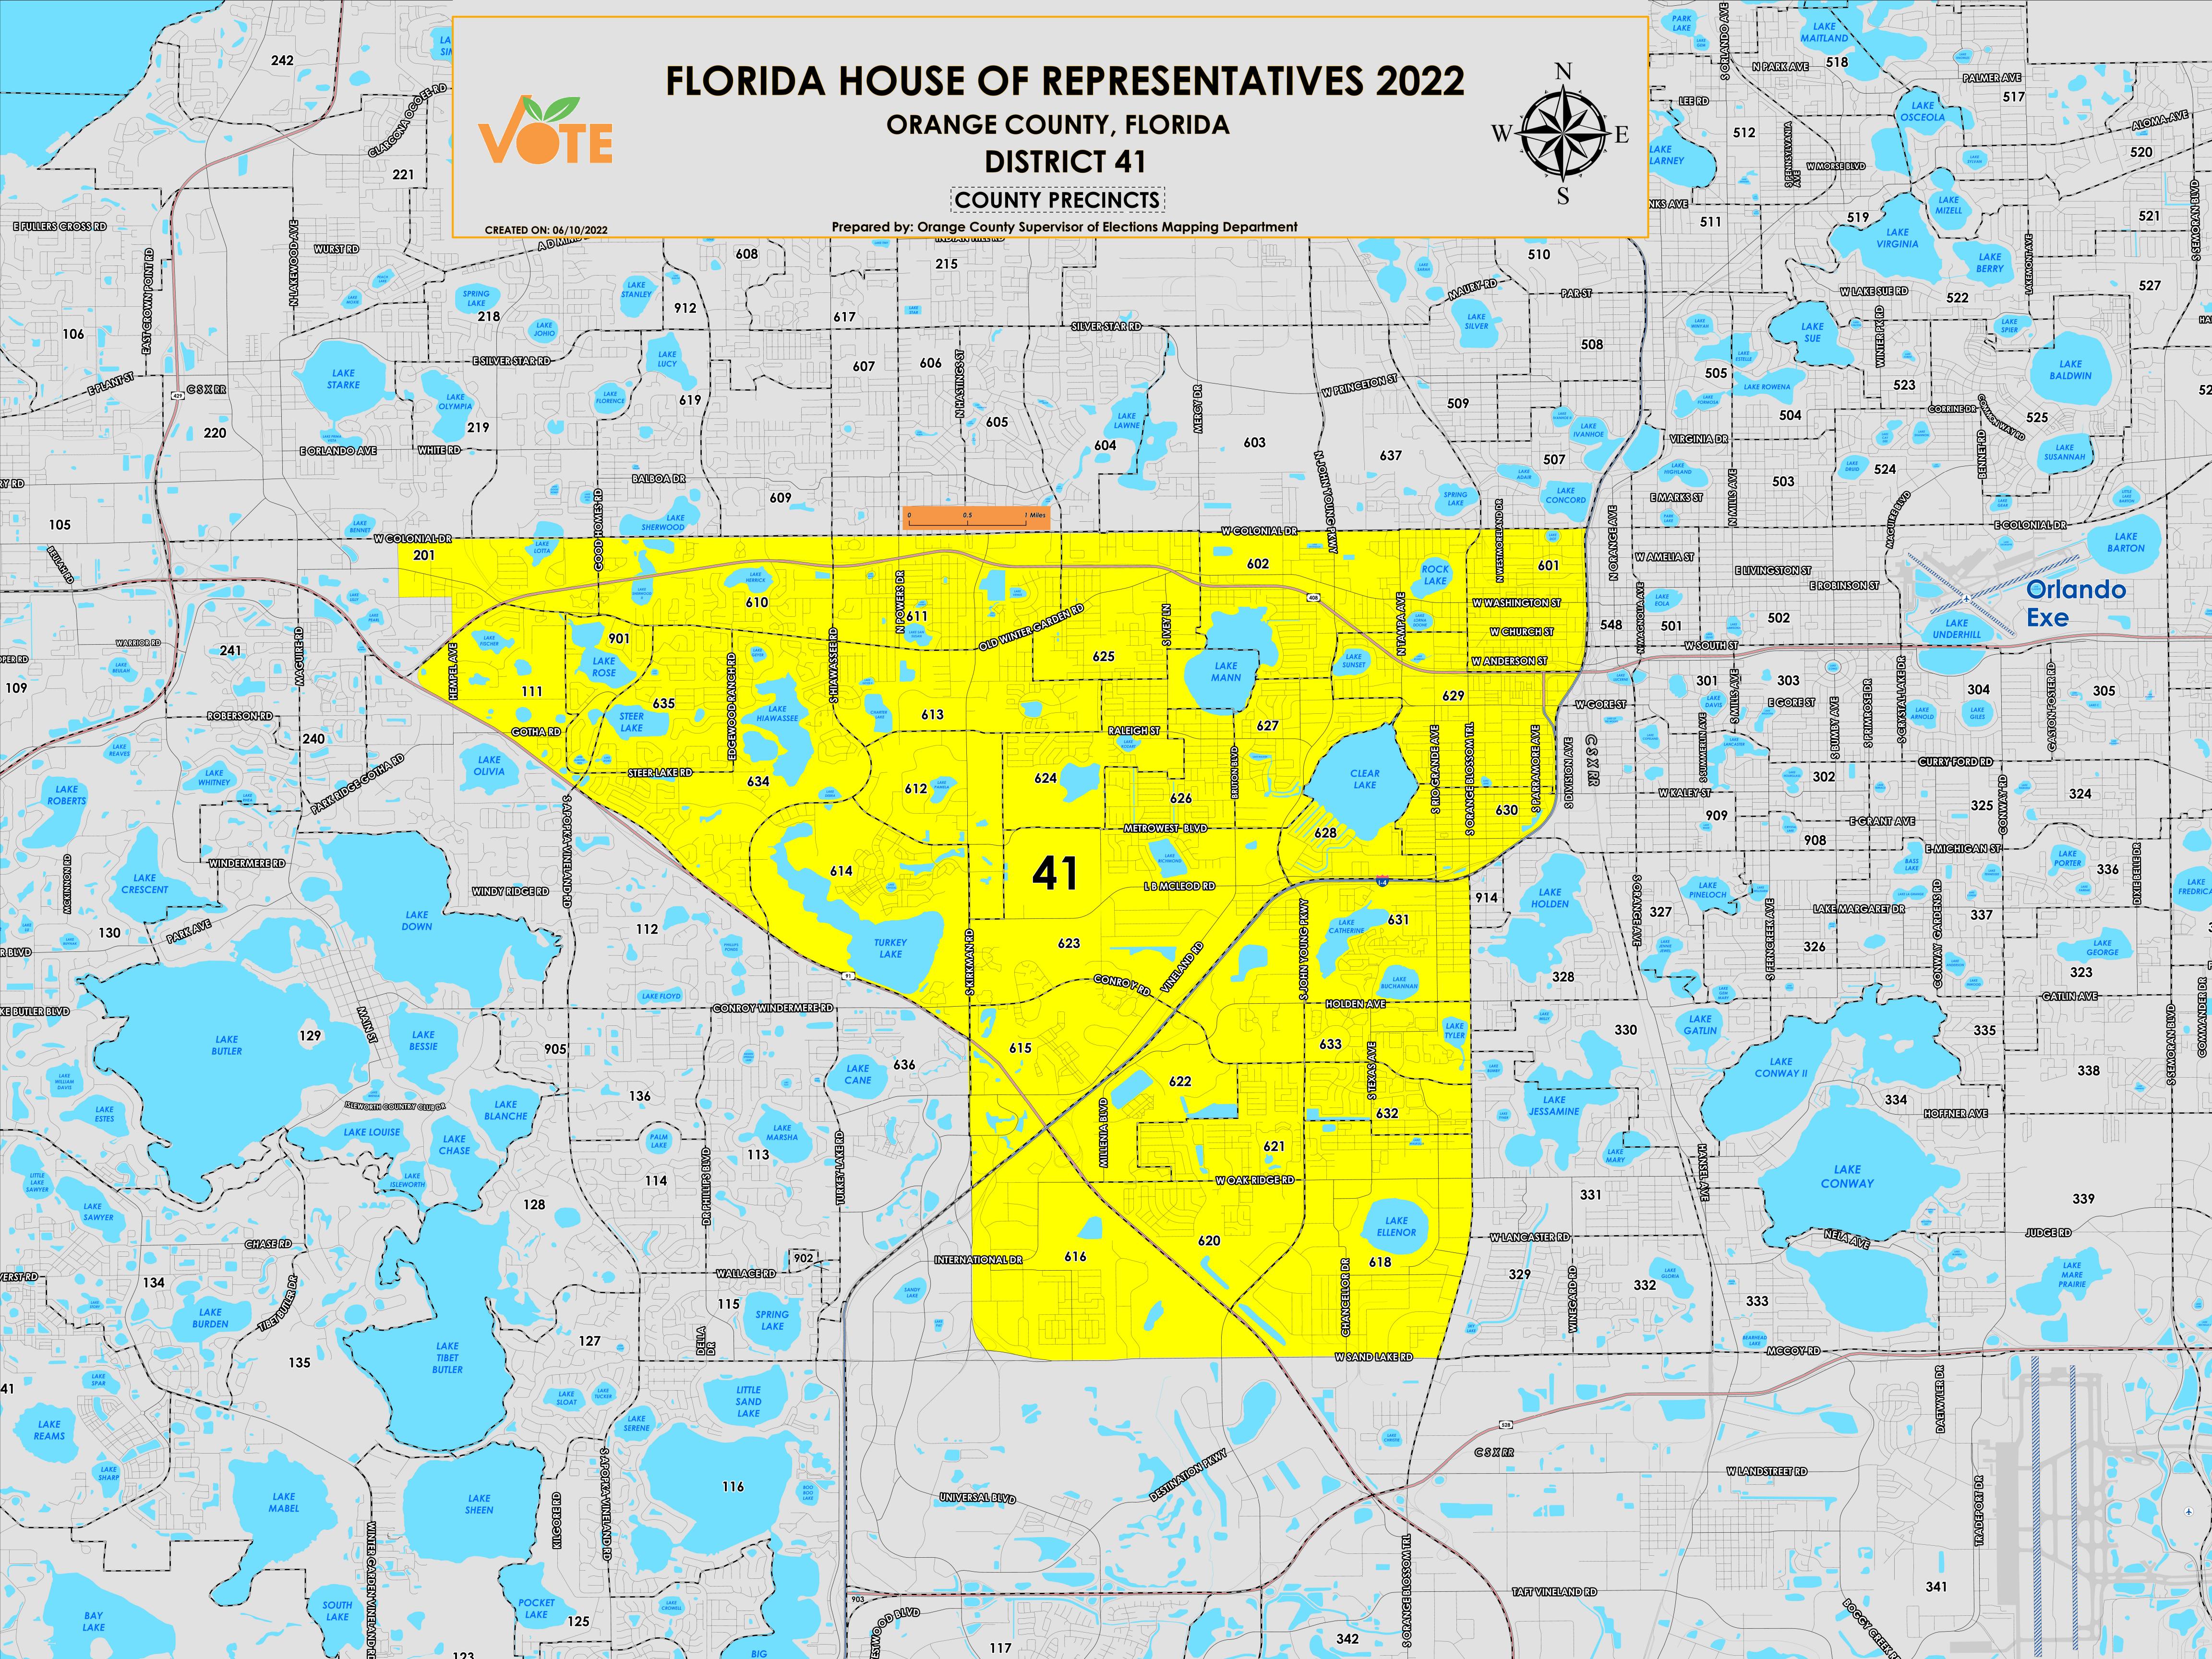

Florida State House of Representatives (2022) district 41 falls within central Orange County. The northern boundary follows along West Colonial Drive. The western boundary follows along the Florida Turnpike. The southern boundary follows along Sand Lake Road. The western boundary runs parallel to Orange Blossom Trail and alongside Interstate 4. A complete list of Orange County precincts within district 41 can be found at the end of this document.

- 111
- 201
- 601
- 602
- 610
- 611
- 612
- 613
- 614
- 615
- 616
- 618
- 620
- 621
- 622
- 623
- 624
- 625
- 626
- 627
- 628
- 629
- 630
- 631
- 632
- 633
- 634
- 635
- 901