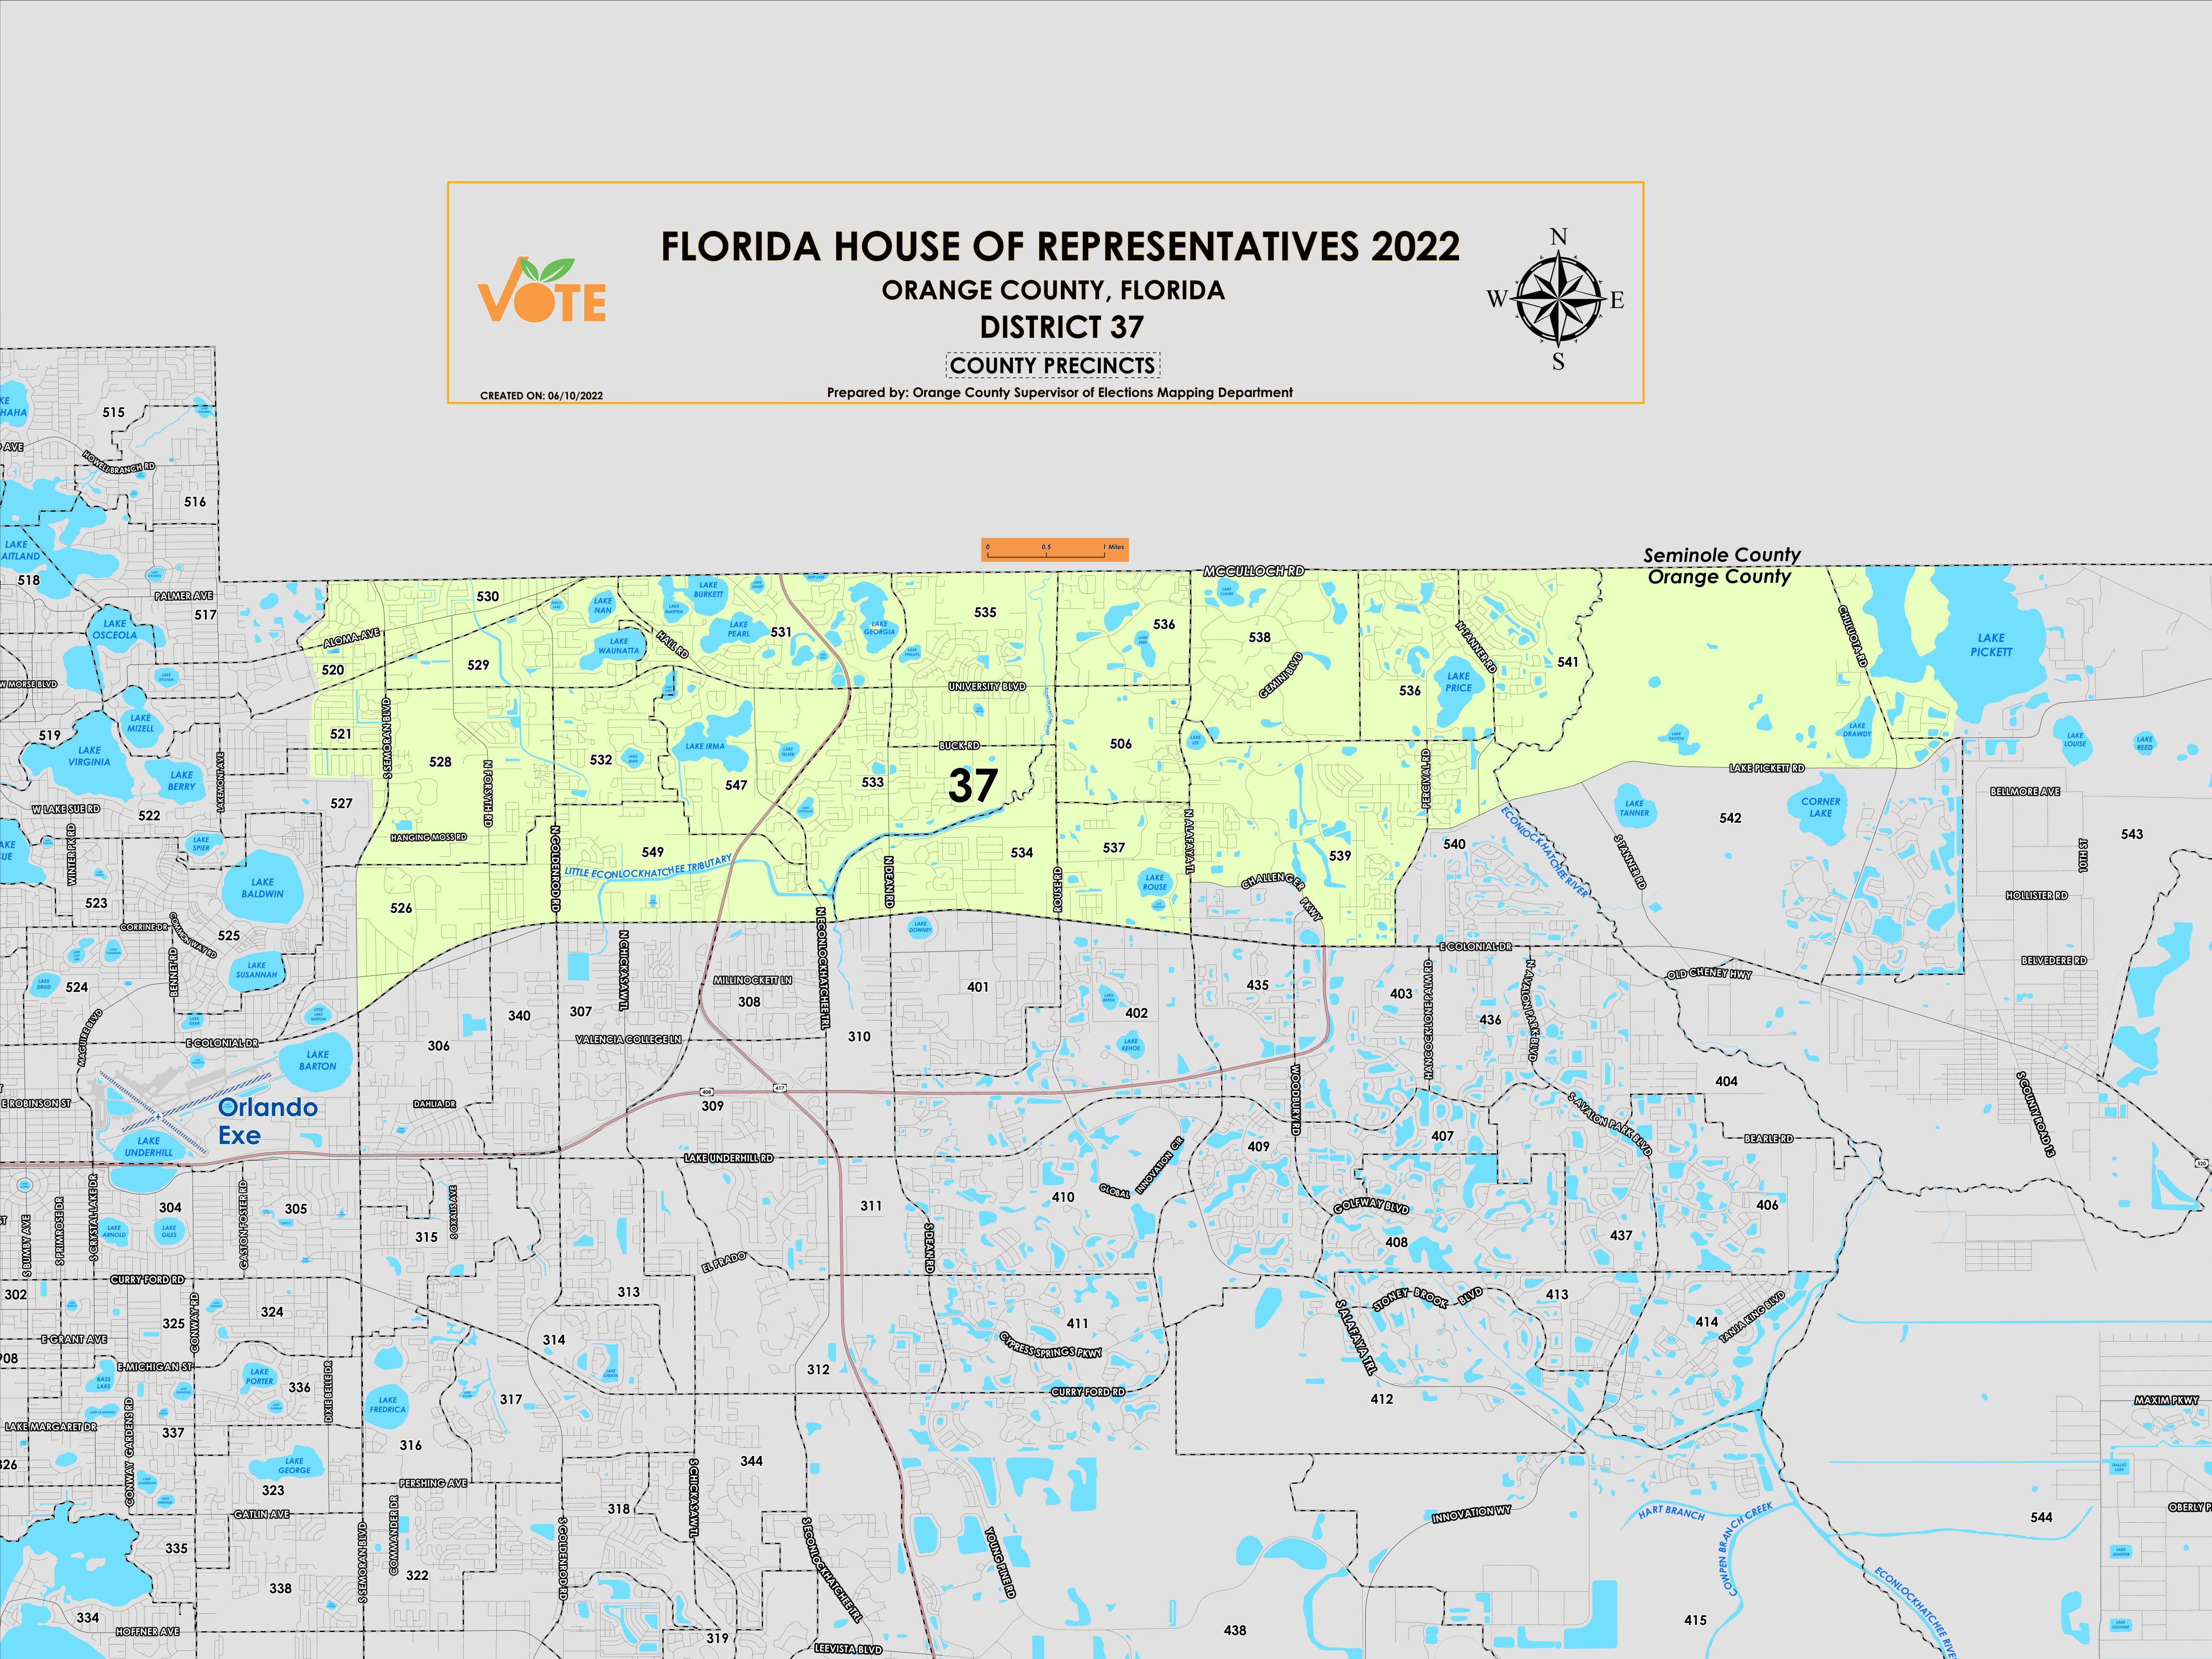

Florida State House of Representatives (2022) district 37 falls within Northeast Orange County. The northern boundary follows the Seminole/Orange County border. The western boundary follows North Semoran Boulevard and runs parallel to North Forsyth Road. The southern boundary follows East Colonial Drive and extends to Lake Pickett Road. The eastern boundary follows along the eastern shoreline of Lake Pickett. A complete list of Orange County precincts within district 37 can be found at the end of this document.

This map was produced by the Orange County Supervisor of Elections Mapping Department. More voter information can be found on our website.

State House (2022) district 37 includes the following Orange County precincts:

- 506
- 520
- 521
- 526
- 527
- 528
- 529
- 530
- 531
- 532
- 533
- 534
- 535
- 536
- 537
- 538
- 539
- 540
- 541
- 542
- 543
- 547
- 549