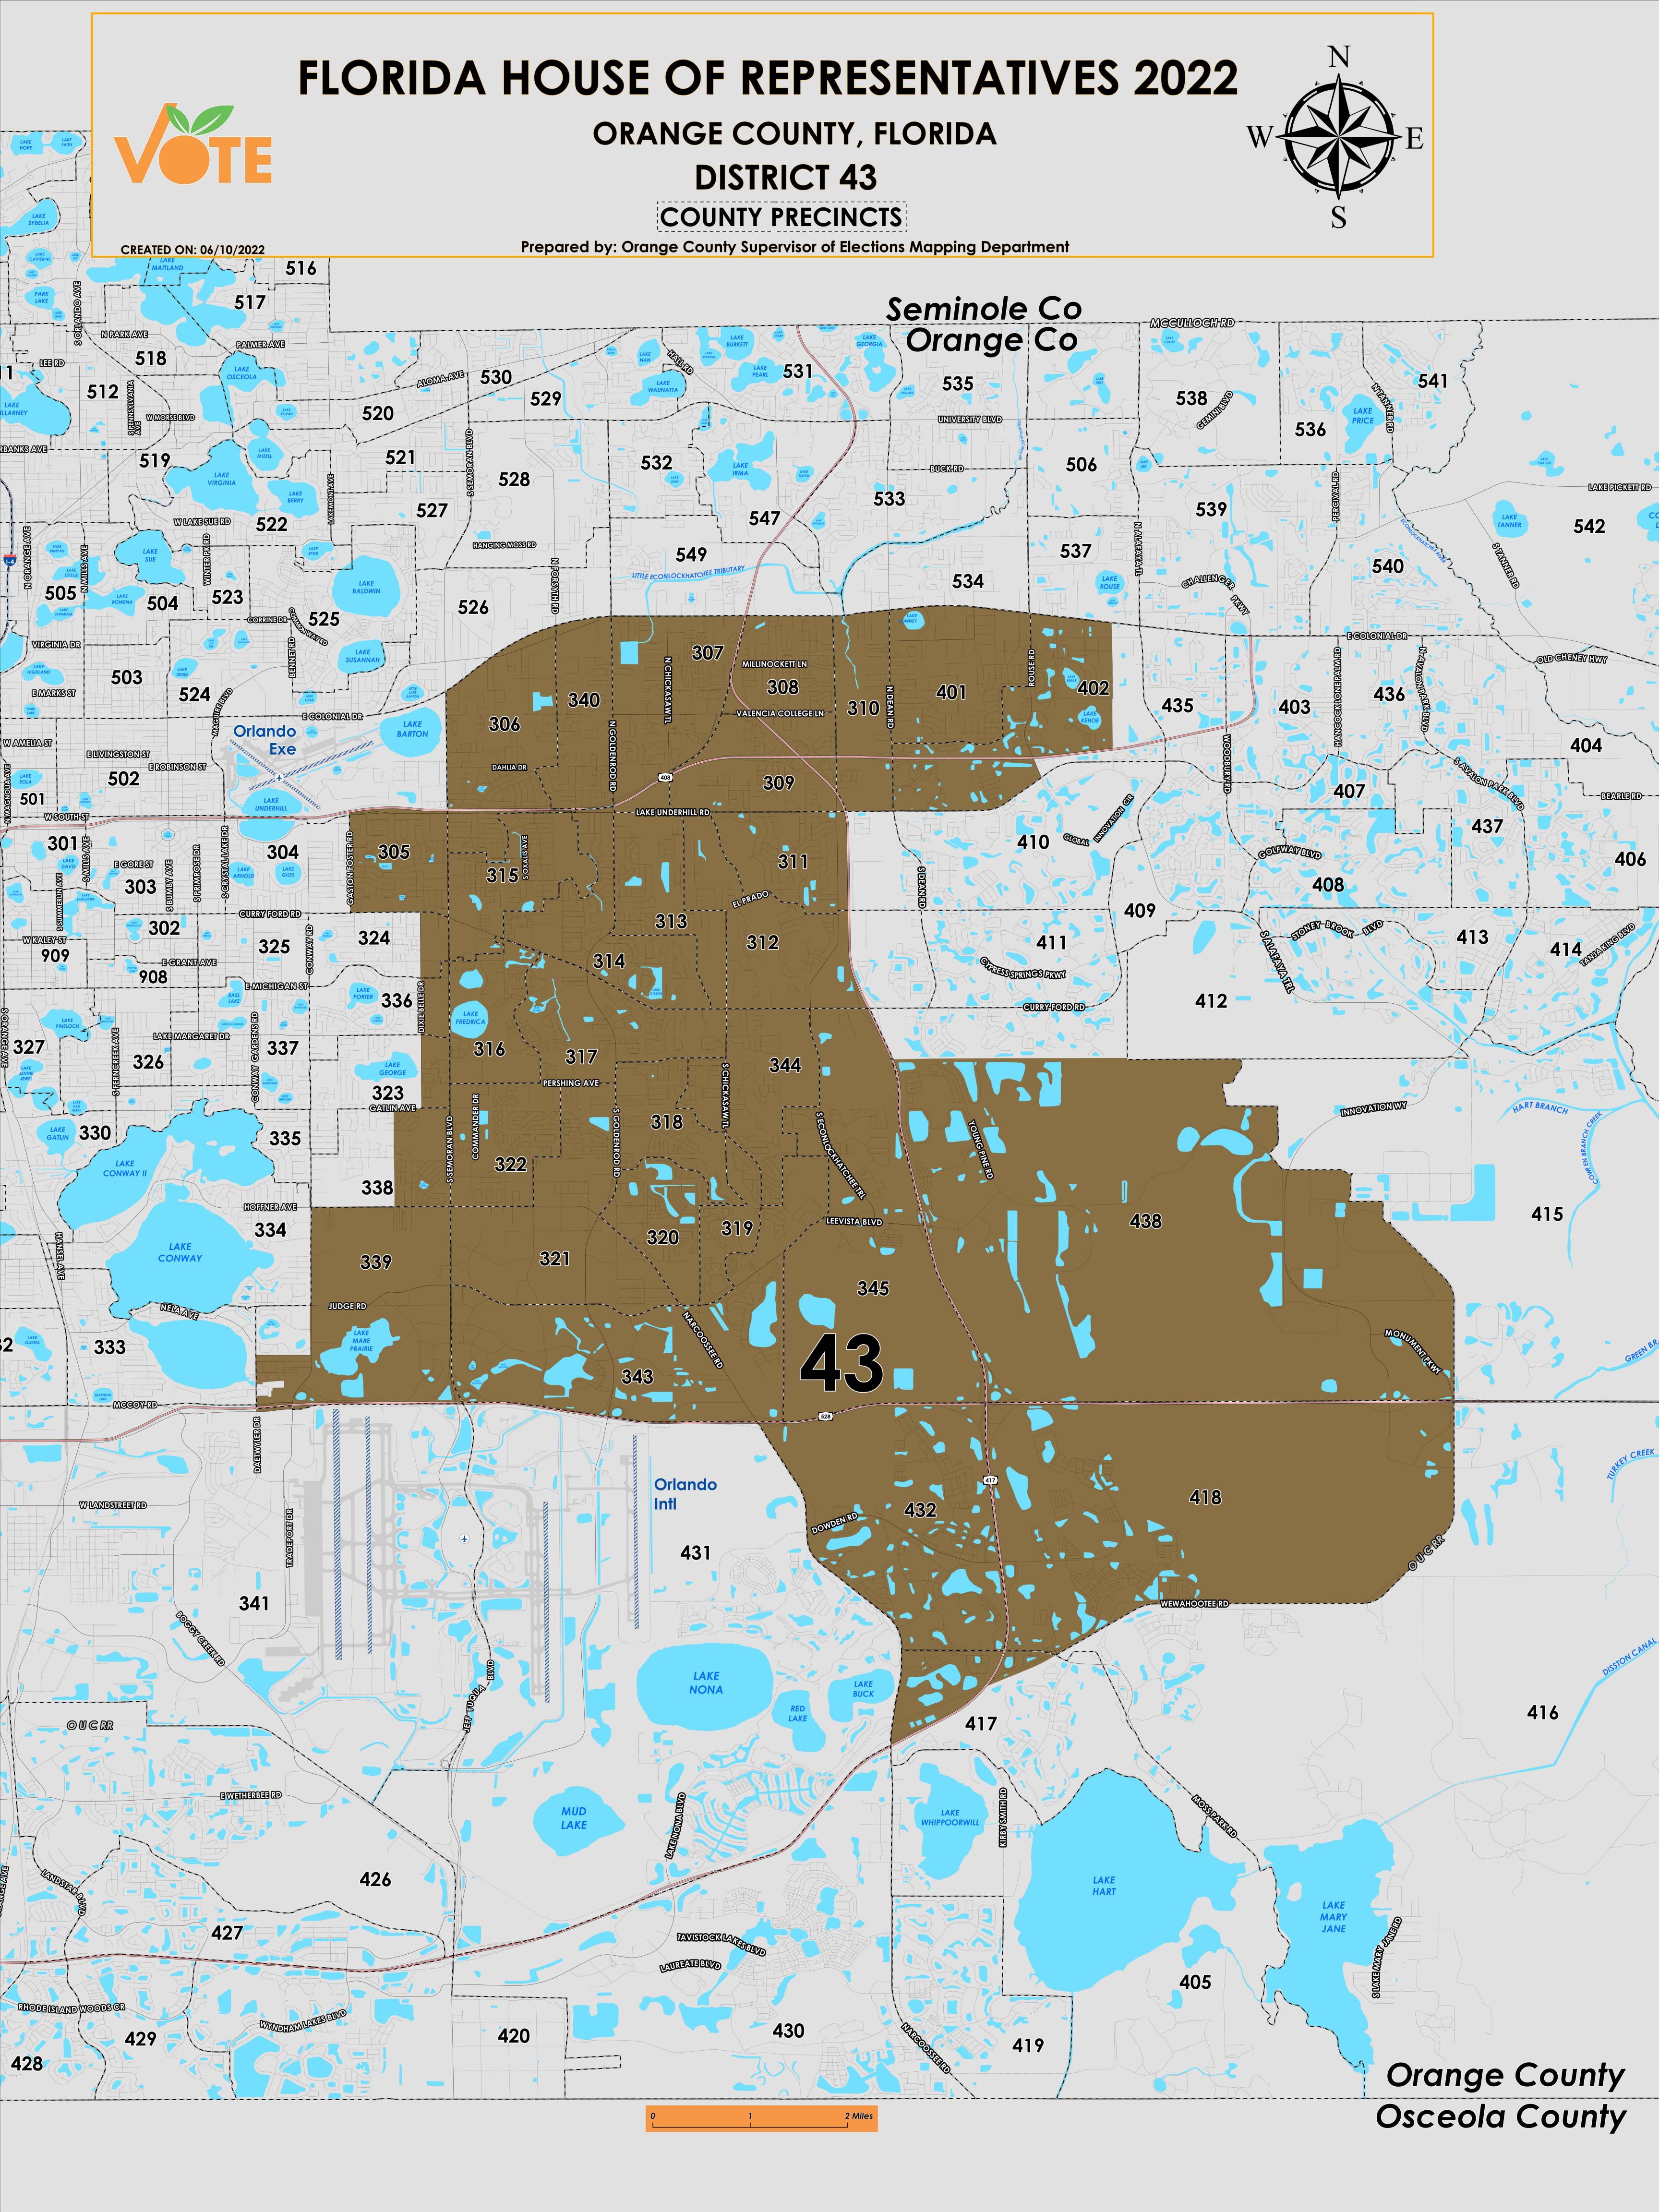

Florida State House of Representatives (2022) district 43 falls within west Orange County. The northern boundary follows a section of Hoffner Avenue, State Road 408 and East Colonial Drive. The western boundary follows North Semoran Boulevard, Conway Road and runs parallel to South Semoran Boulevard and extends to a section of Narcoosee Road. The southern boundary follows sections of State Road 528, Moss Park Road, Wewahootee Road and runs parallel to State Road 408. A complete list of Orange County precincts within district 43 can be found at the end of this document.

This map was produced by the Orange County Supervisor of Elections Mapping Department. More voter information can be found on our website.

State House (2022) district 43 includes the following Orange County precincts:

- 305
- 306
- 307
- 308
- 309
- 310
- 311
- 312
- 313
- 314
- 315
- 316
- 317
- 318
- 319
- 515
- 320
- 321
- 322
- 323
- 324
- 336
- 339

338

- 340
- 343
- 344
- 345

- 401
- 402
- 417
- 418
- 432
- 438