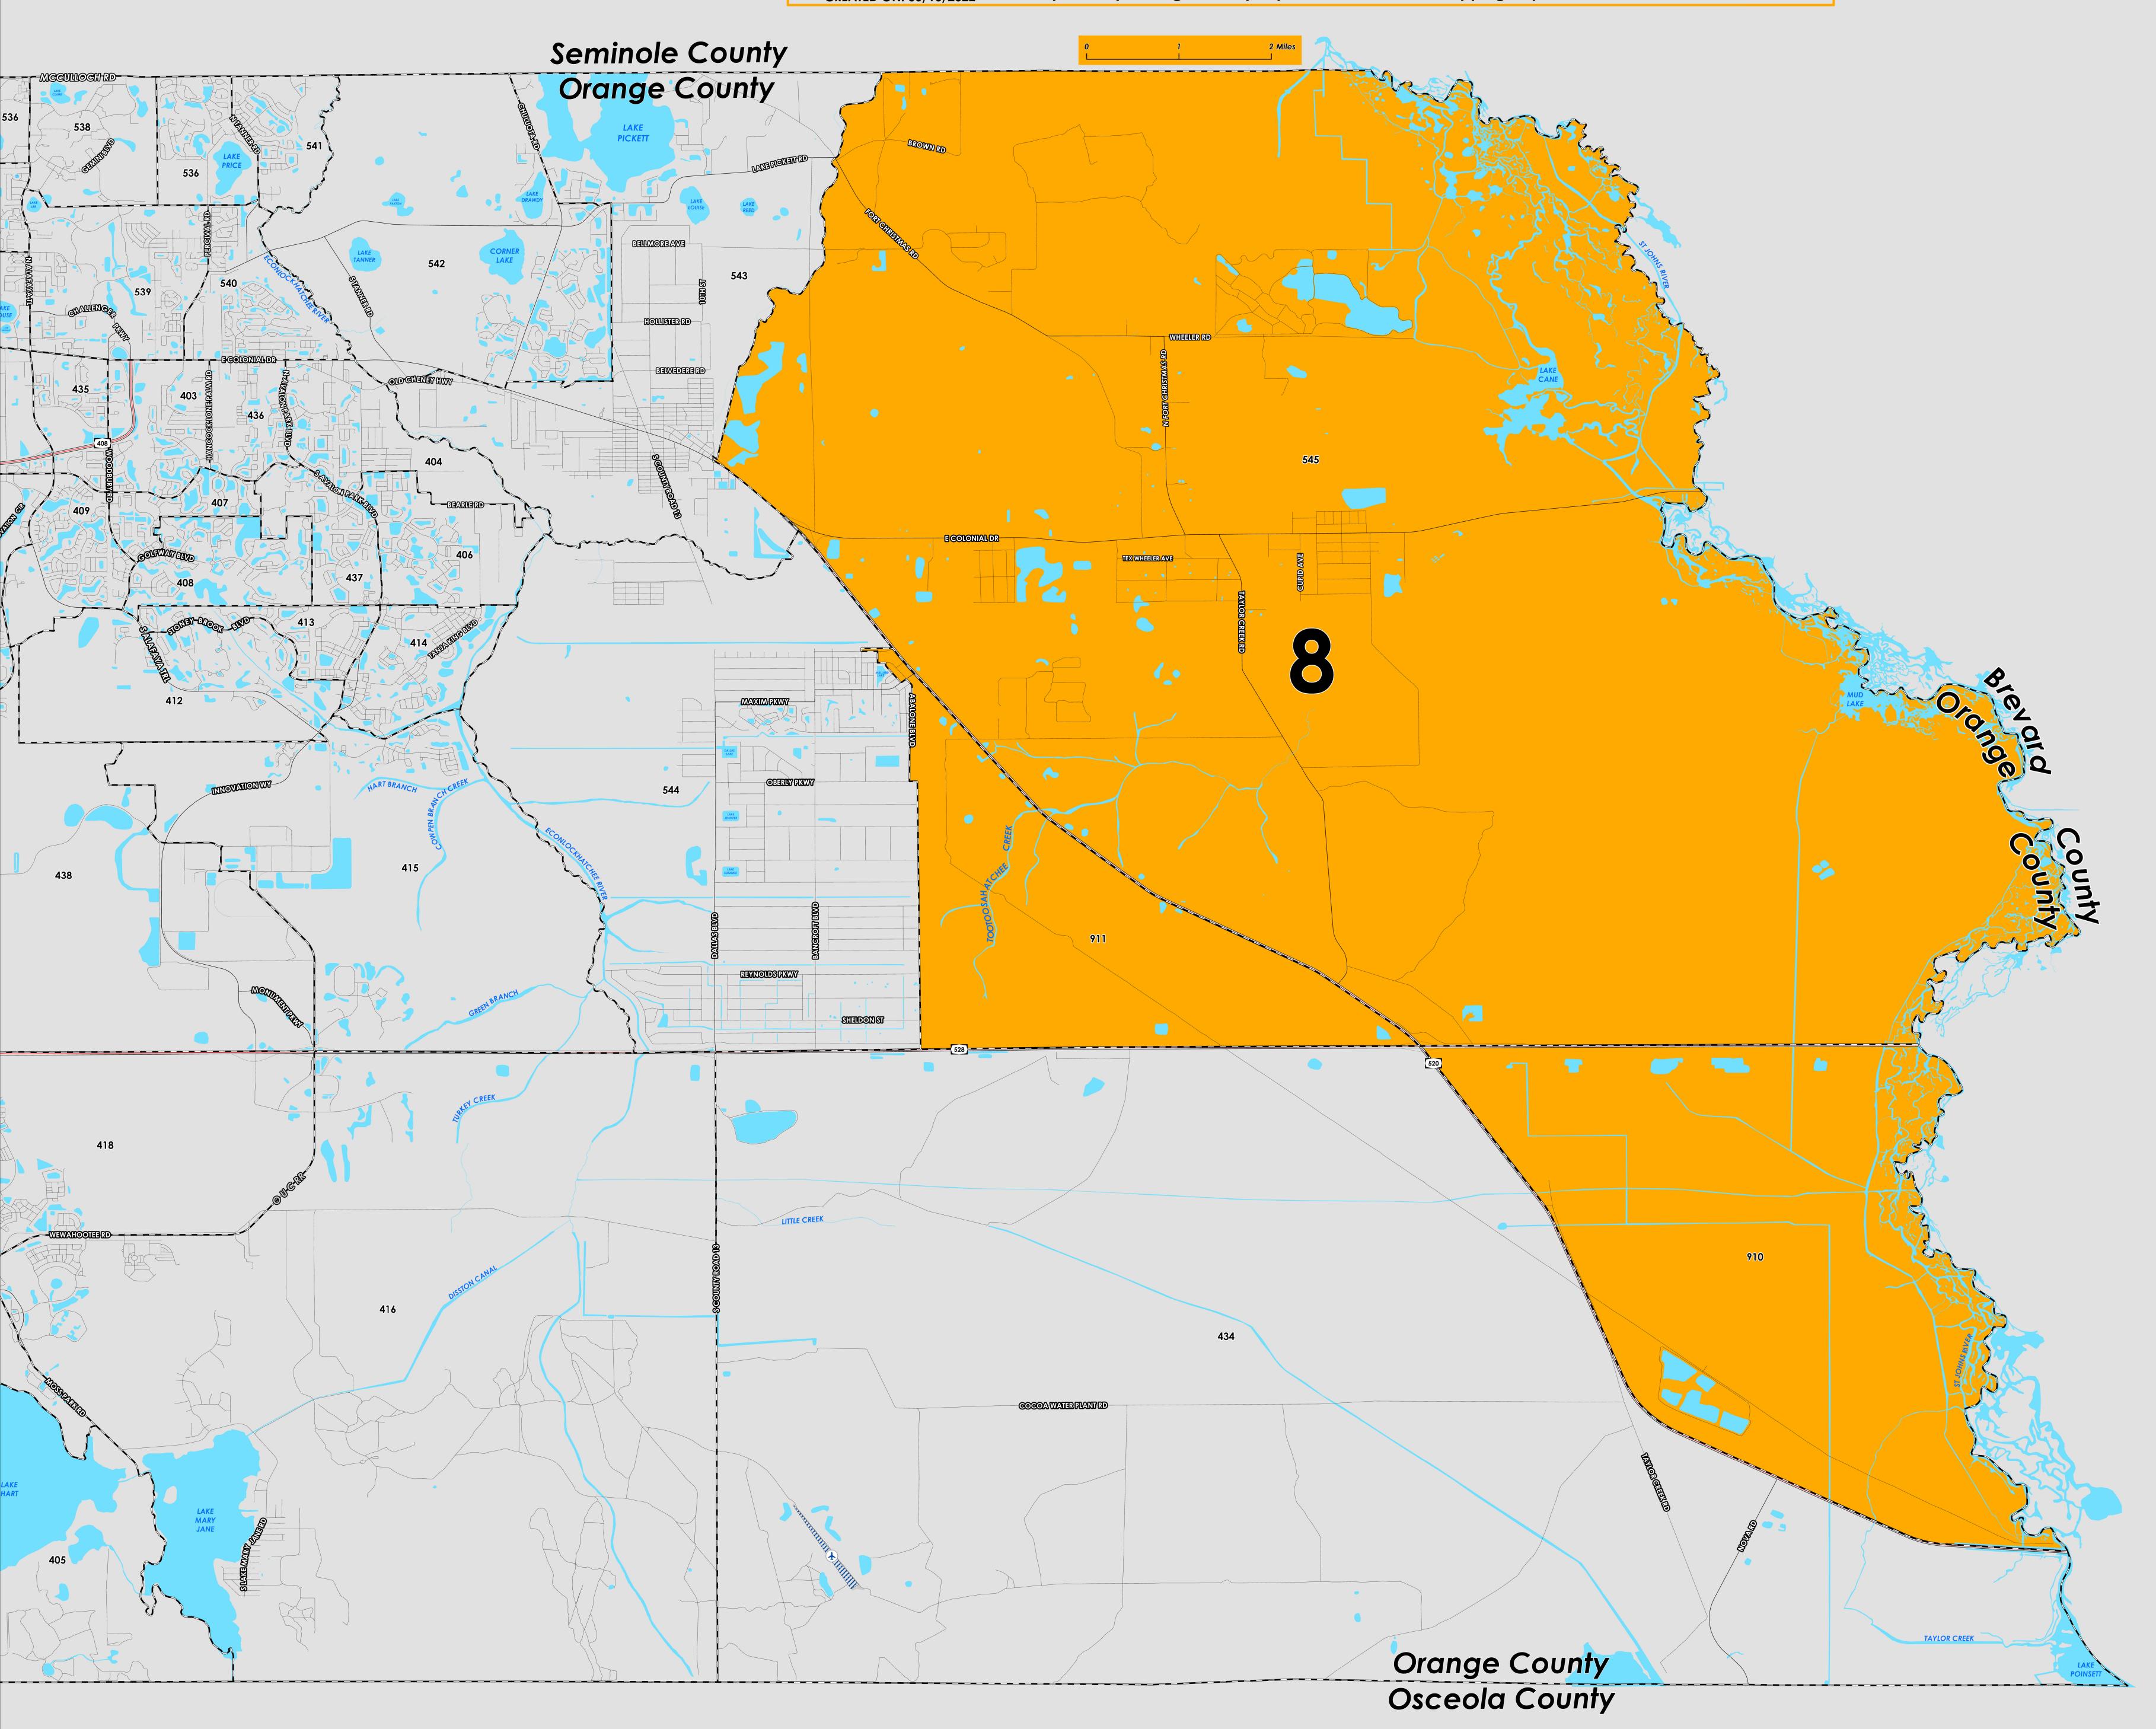

## ORANGE COUNTY, FLORIDA DISTRICT 8

COUNTY PRECINCTS

CREATED ON: 06/10/2022

Prepared by: Orange County Supervisor of Elections Mapping Department

US Congress (2022) district 8 is located East of Orange County. The northern boundary follows along the Seminole/Orange County border, while the eastern boundary follows along the Brevard/Orange County border. the southern boundary follows along State Road 520 and extends to State Road 528 and the western boundary follows parallel to Dallas Boulevard and then extends to a section of State Road 520 and follows a stream of water passed the Lake Pickett Road and Fort Christmas Road intersection to the Seminole/Orange County border. US Congress (2022) district 8 designated precincts are listed below.

- 545
- 910
- 911