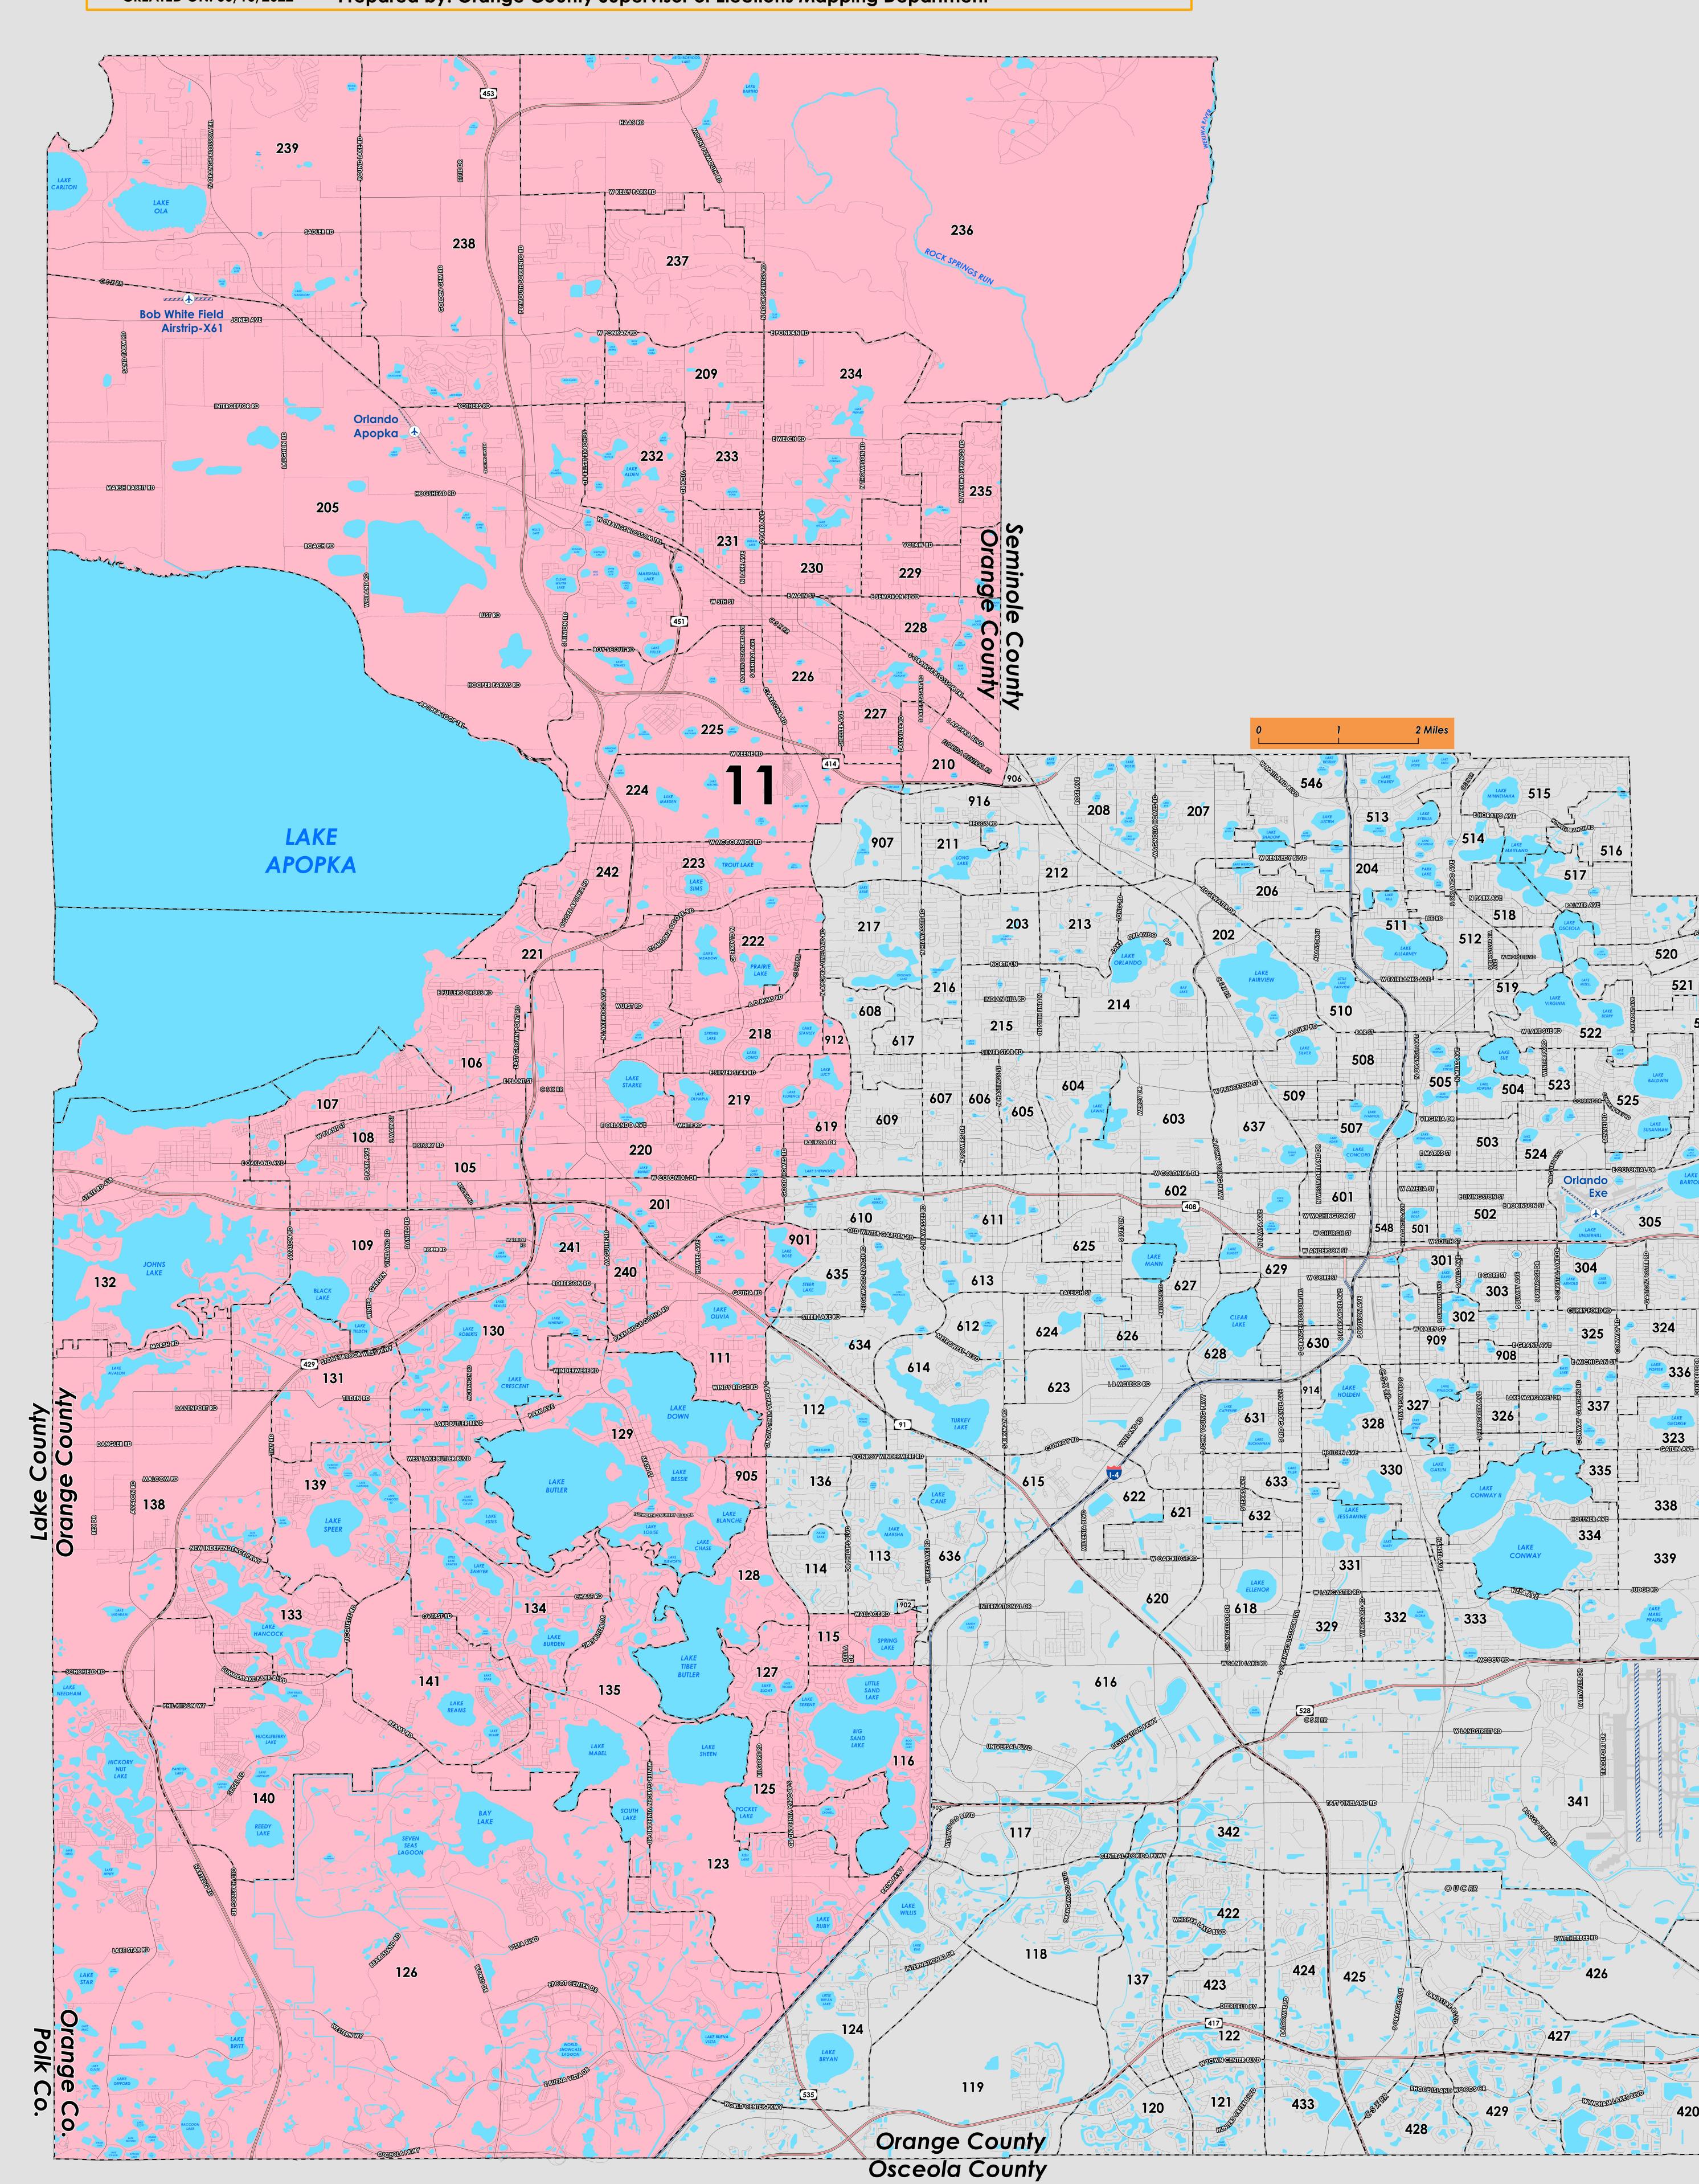

## ORANGE COUNTY, FLORIDA DISTRICT 11

CREATED ON: 06/10/2022

COUNTY PRECINCTS

Prepared by: Orange County Supervisor of Elections Mapping Department

US Congress (2022) district 11 is located West of Orange County. The northern and western boundary follows along the Lake/Orange County border while the southern boundary follows along Osceola/Orange County border. the eastern boundary follows along a road combination of Interstate 4, Apopka Vineland Road and Clarcona Road, then extends to and follows along the Seminole/Orange County border. US Congress (2022) district 11 designated precincts are listed below.

For more detailed views of other county and municipal precincts, <u>visit the District and Precinct Maps</u> <u>page</u>. For more information about precinct boundaries, contact the <u>Orange County Supervisor of Elections office</u>.

This map was produced by the Orange County Supervisor of Elections Mapping Department. More voter information can be found on our website.

U.S. Congress district 11 includes the following Orange County precincts:

- 105
- 106
- 107
- 108
- 109
- 111
- 115
- 116
- 123
- 125
- 126
- 127
- 128
- 129
- 130
- 131
- 132
- 133
- 134
- 135
- 138139
- 140
- 141
- 201
- 205
- 209
- 210

- 218
- 219
- 220
- 221
- 222
- 223
- 224
- 225
- 226
- 227
- 228
- 229
- 230
- 231
- 232
- 233
- 234
- 235
- 236
- 237
- 238
- 239
- 240
- 241
- 242
- 619
- 901
- 905
- 912