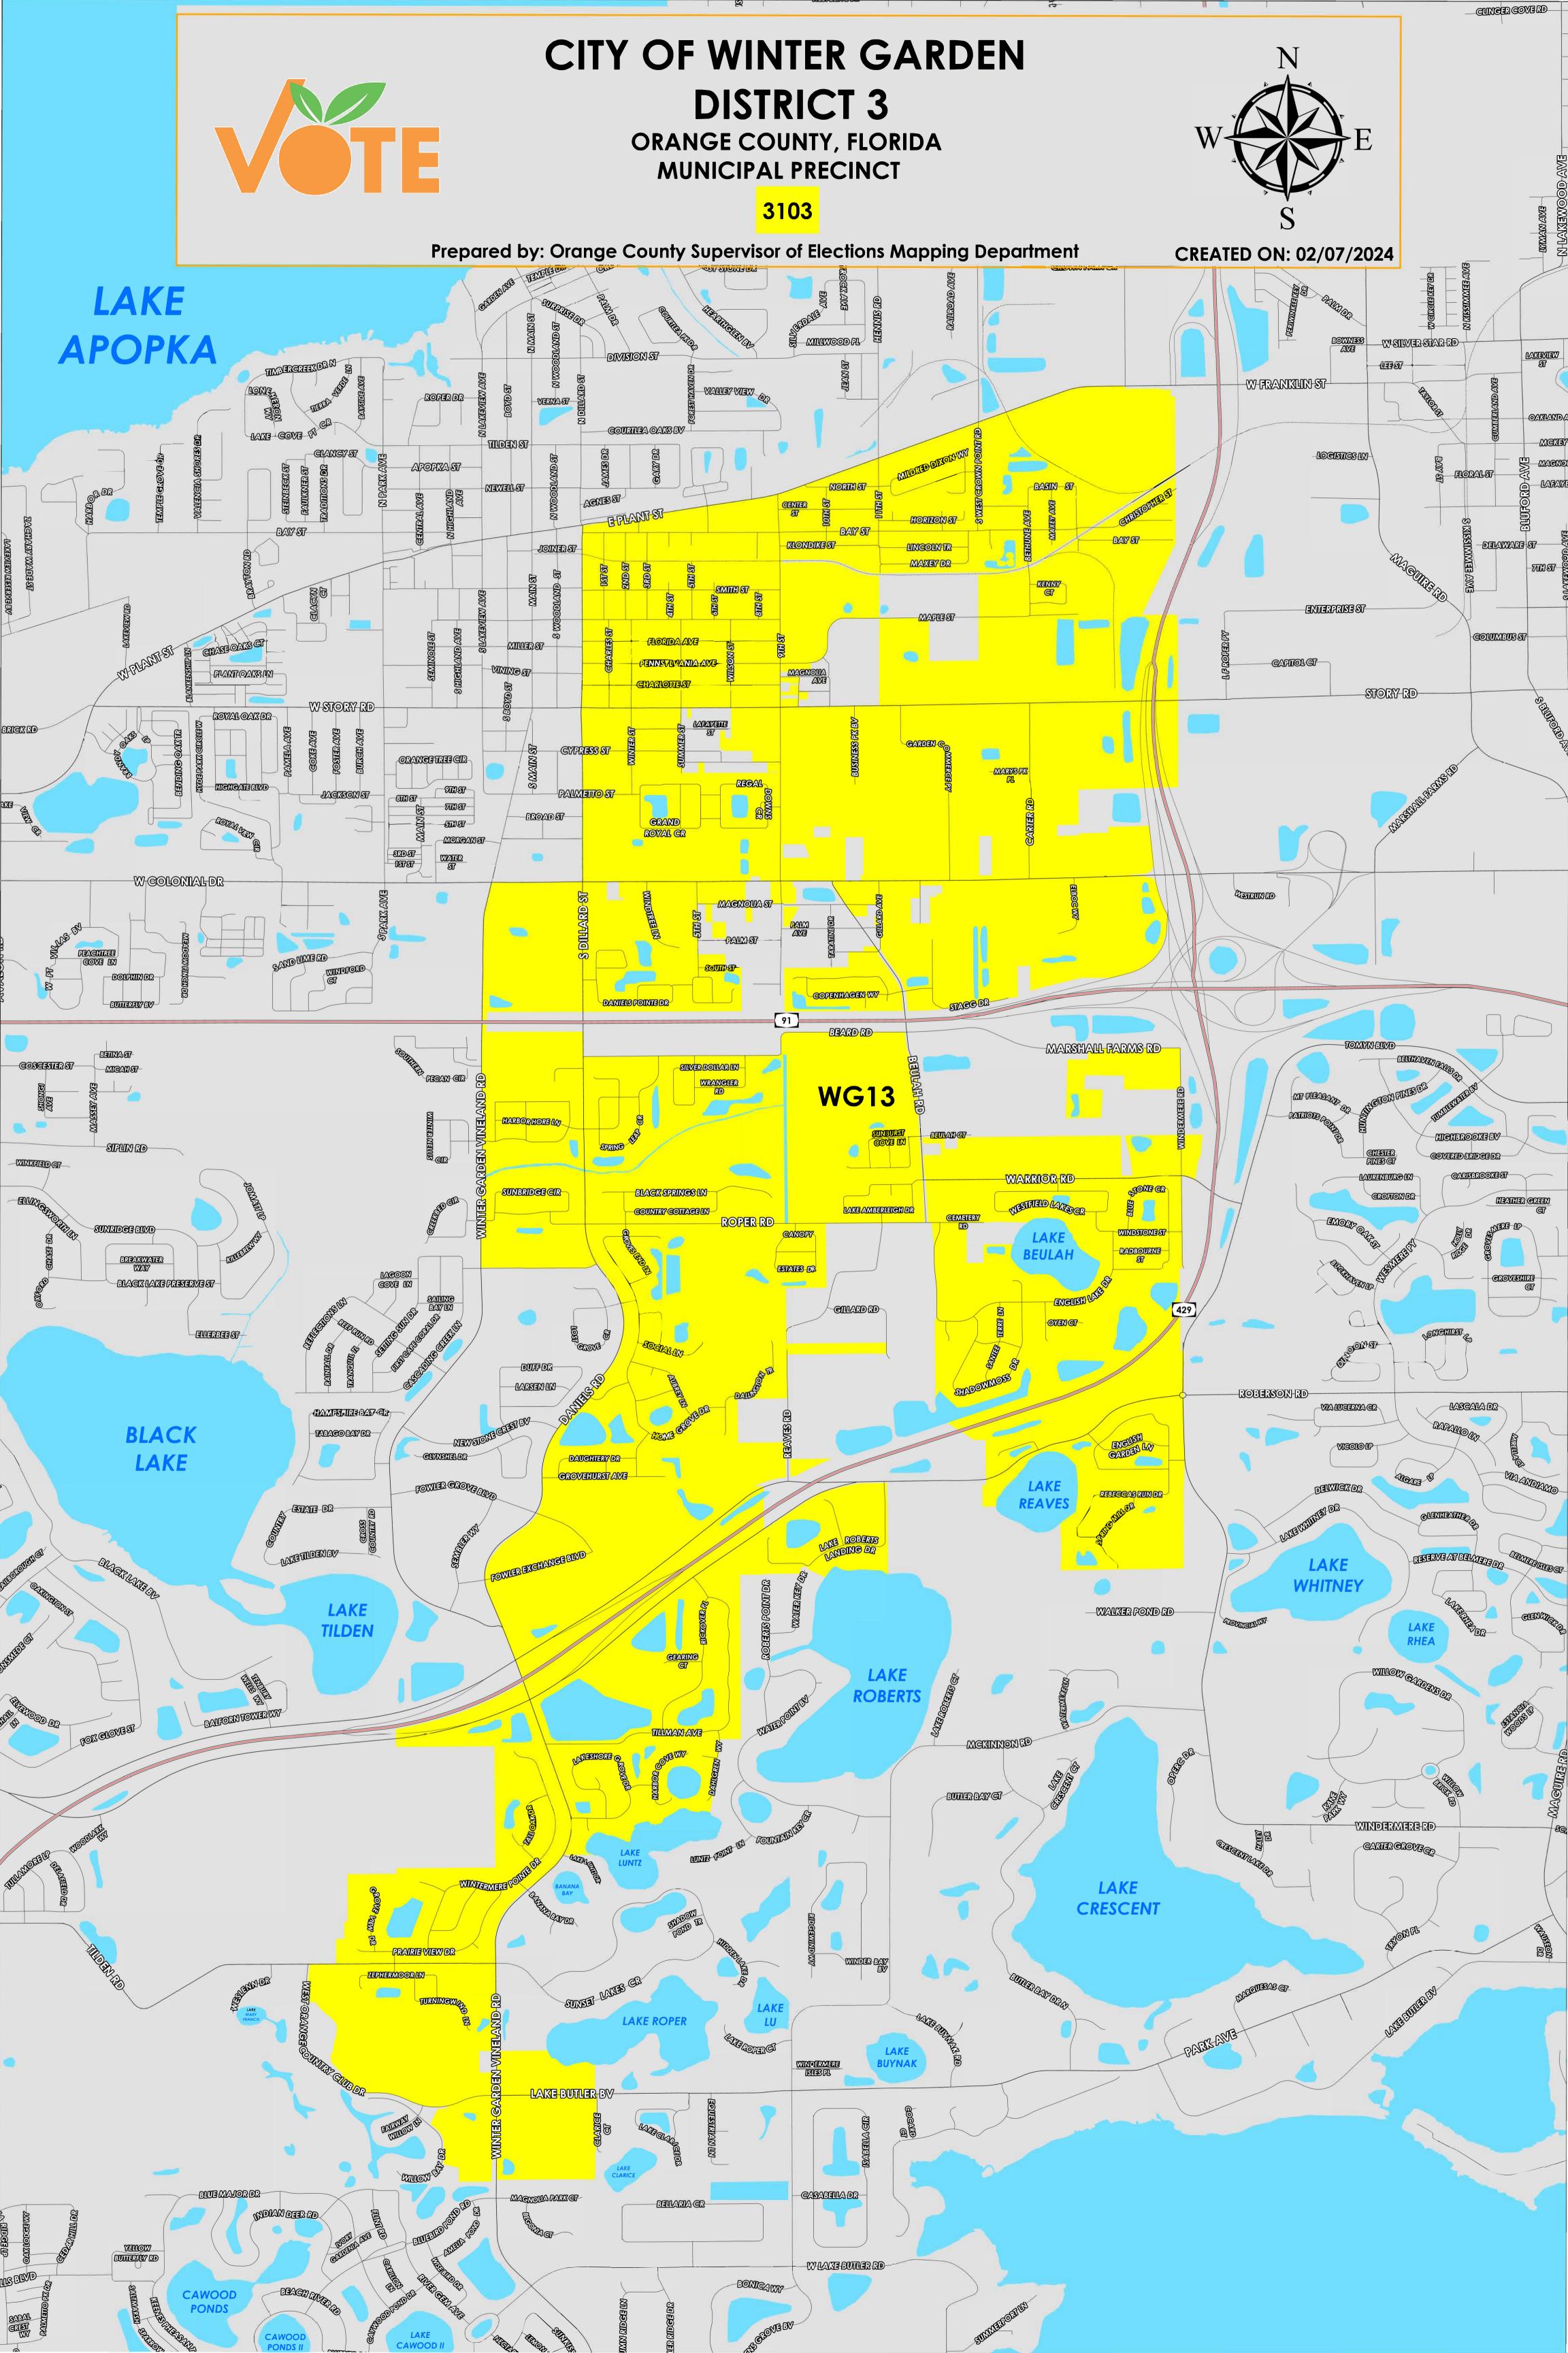

The City of Winter Garden 3 in Orange County, Florida contains Municipal Precinct WG13 (3103).

Municipal precinct WG13 approximately extends north to State Road 438, ends in the south at Spring Mill Drive, ends in the west at Roper Road, South Park Avenue, and South Dillard Street, and ends in the east at Windermere Road and State Road 429. Within these borders are many sections which are considered unincorporated Orange County, and not part of the City of Winter Garden. This municipal precinct also includes the following Orange County precincts:

- 105
- 108
- 109
- 130
- 131
- 220

Each listed Orange County precinct is partially made up of the City of Winter Garden and partially unincorporated Orange County, which change according to municipal annexation ordinances.