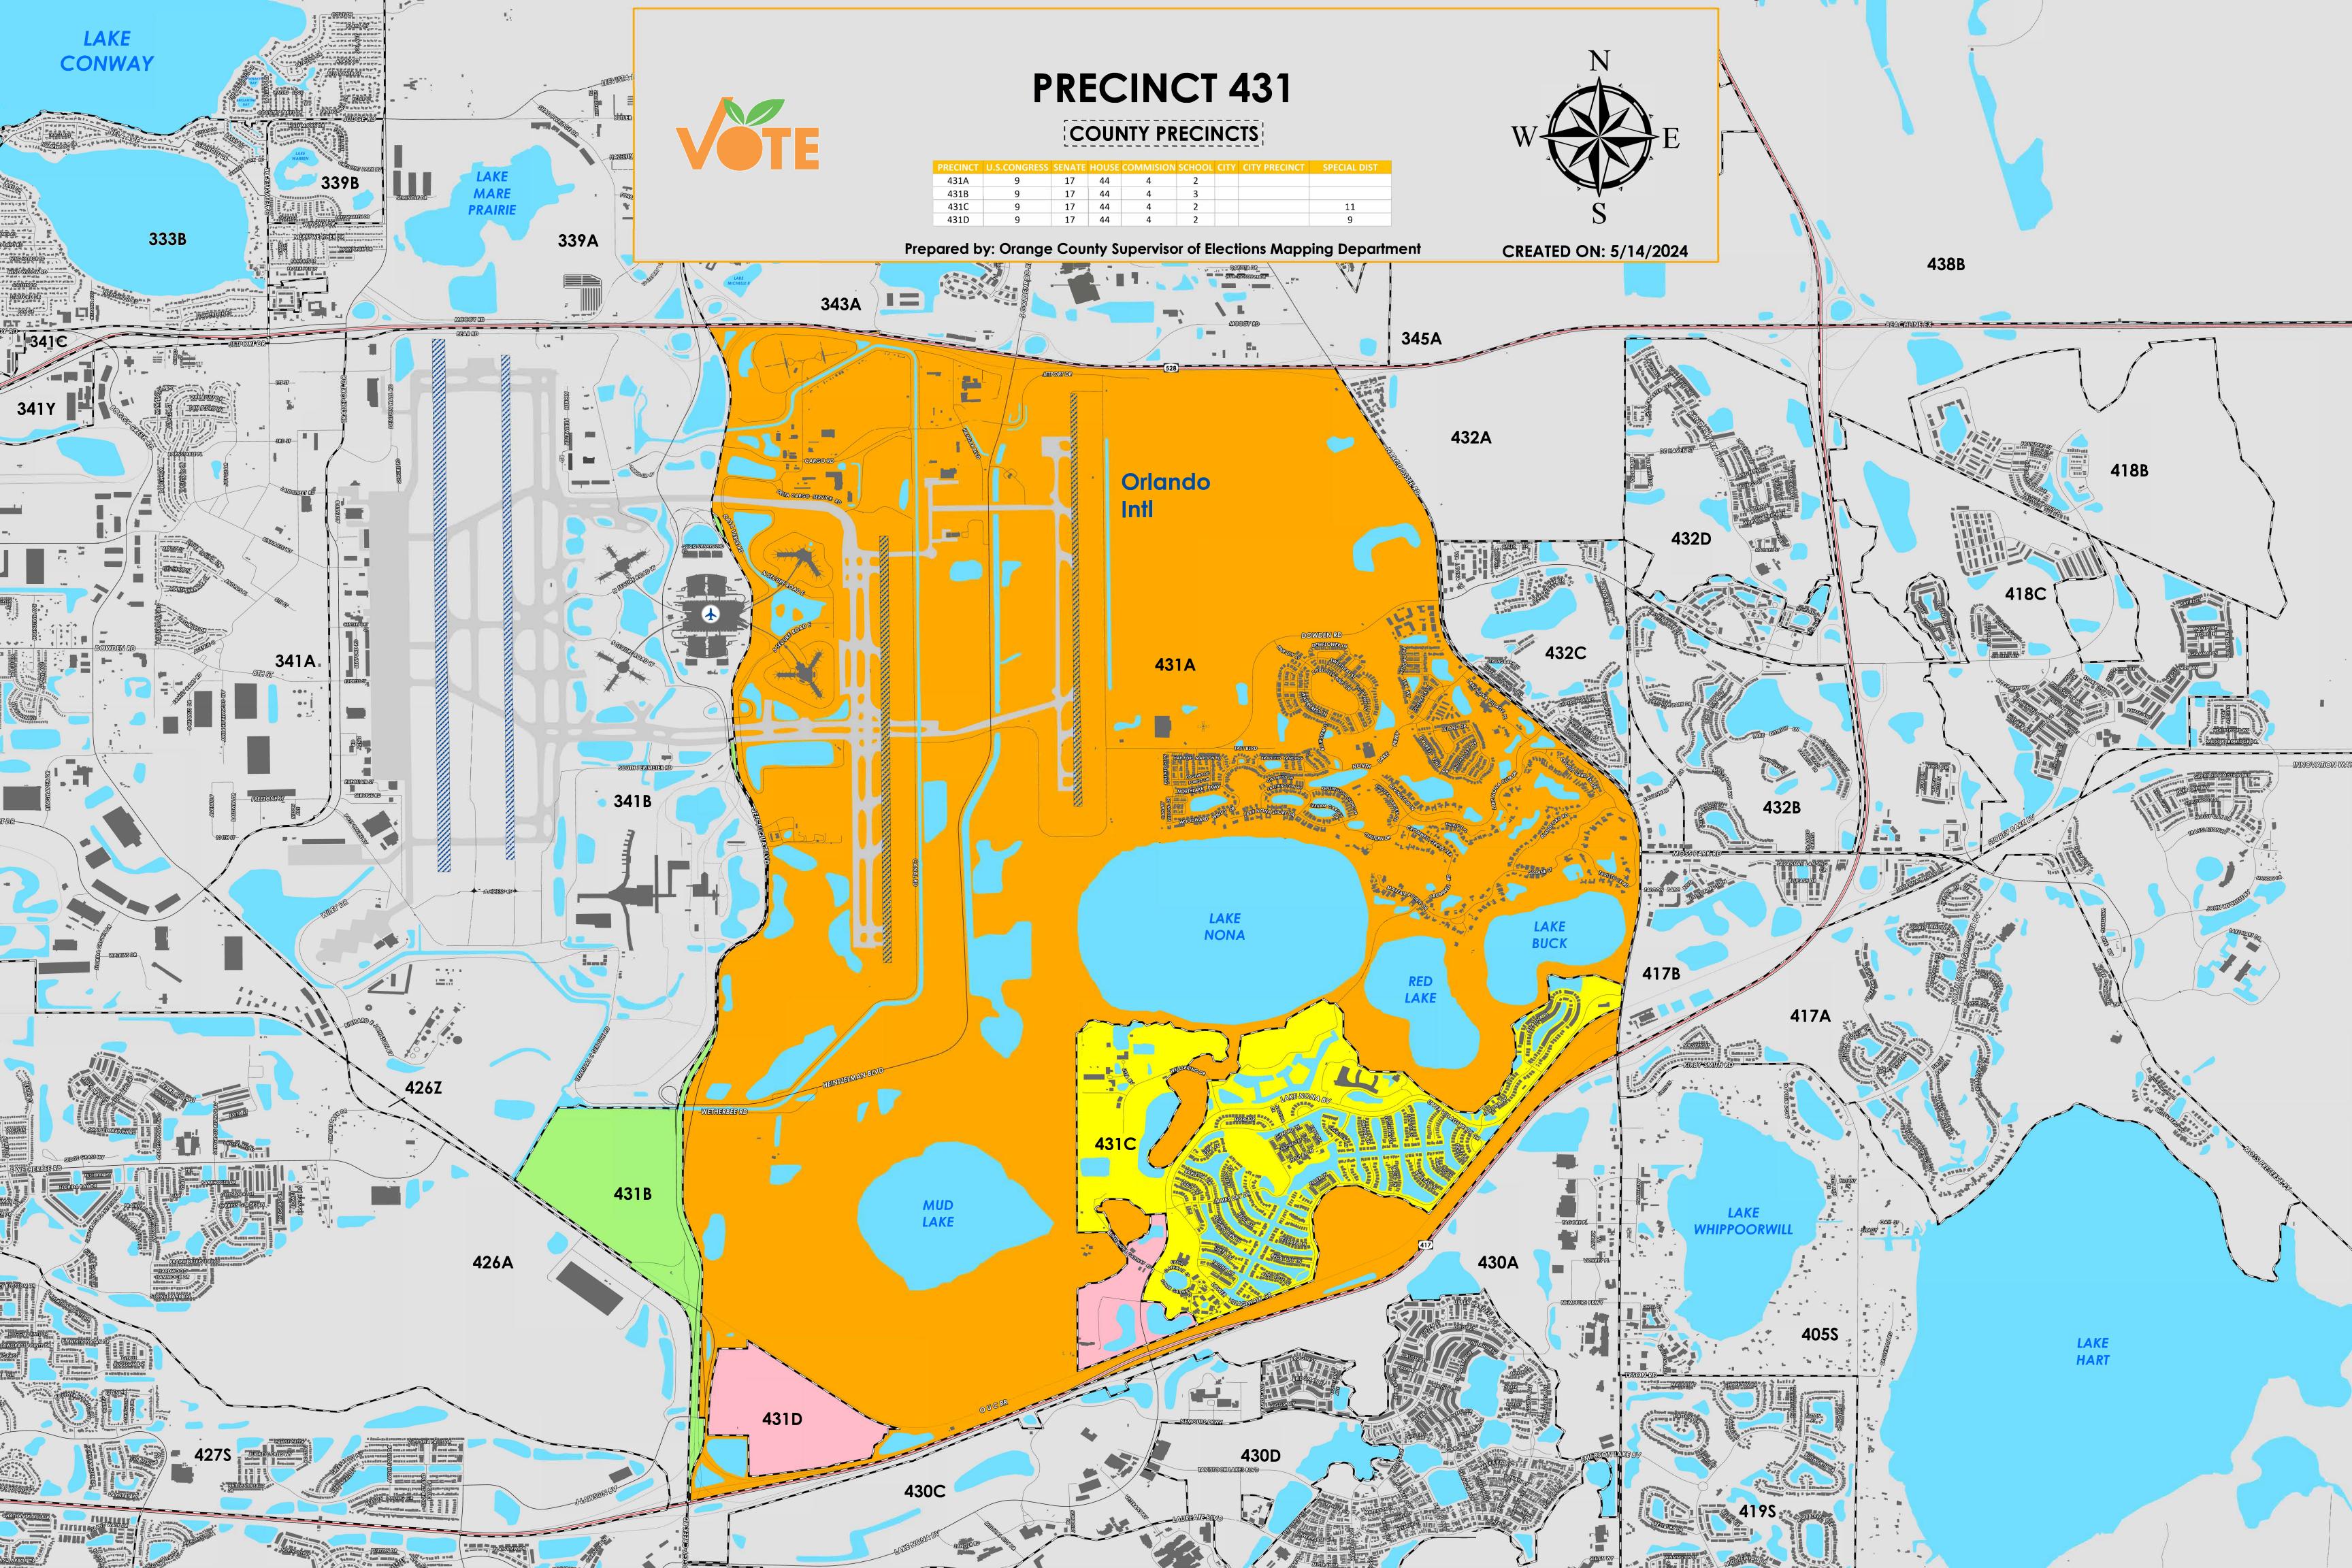

Precinct 431 (2024) northern boundary follows along State Road 528. The western boundary follows along Jeff Fuqua Boulevard and continues onto Boggy Creek Road. The southern boundary follows along State Road 417, and the eastern boundary follows along Narcoossee Road.

Precinct 431 contains sub precincts of:

431A is with district assignments of U.S. Congress 9, State Senate 17, State House 44, County Commission 4, and School Board 2.

431B is with district assignments of U.S. Congress 9, State Senate 17, State House 44, County Commission 4, and School Board 3.

431C is with district assignments of U.S. Congress 9, State Senate 17, State House 44, County Commission 4, School Board 2 and Special District 11.

431D is with district assignments of U.S. Congress 9, State Senate 17, State House 44, County Commission 4, School Board 2 and Special District 9.