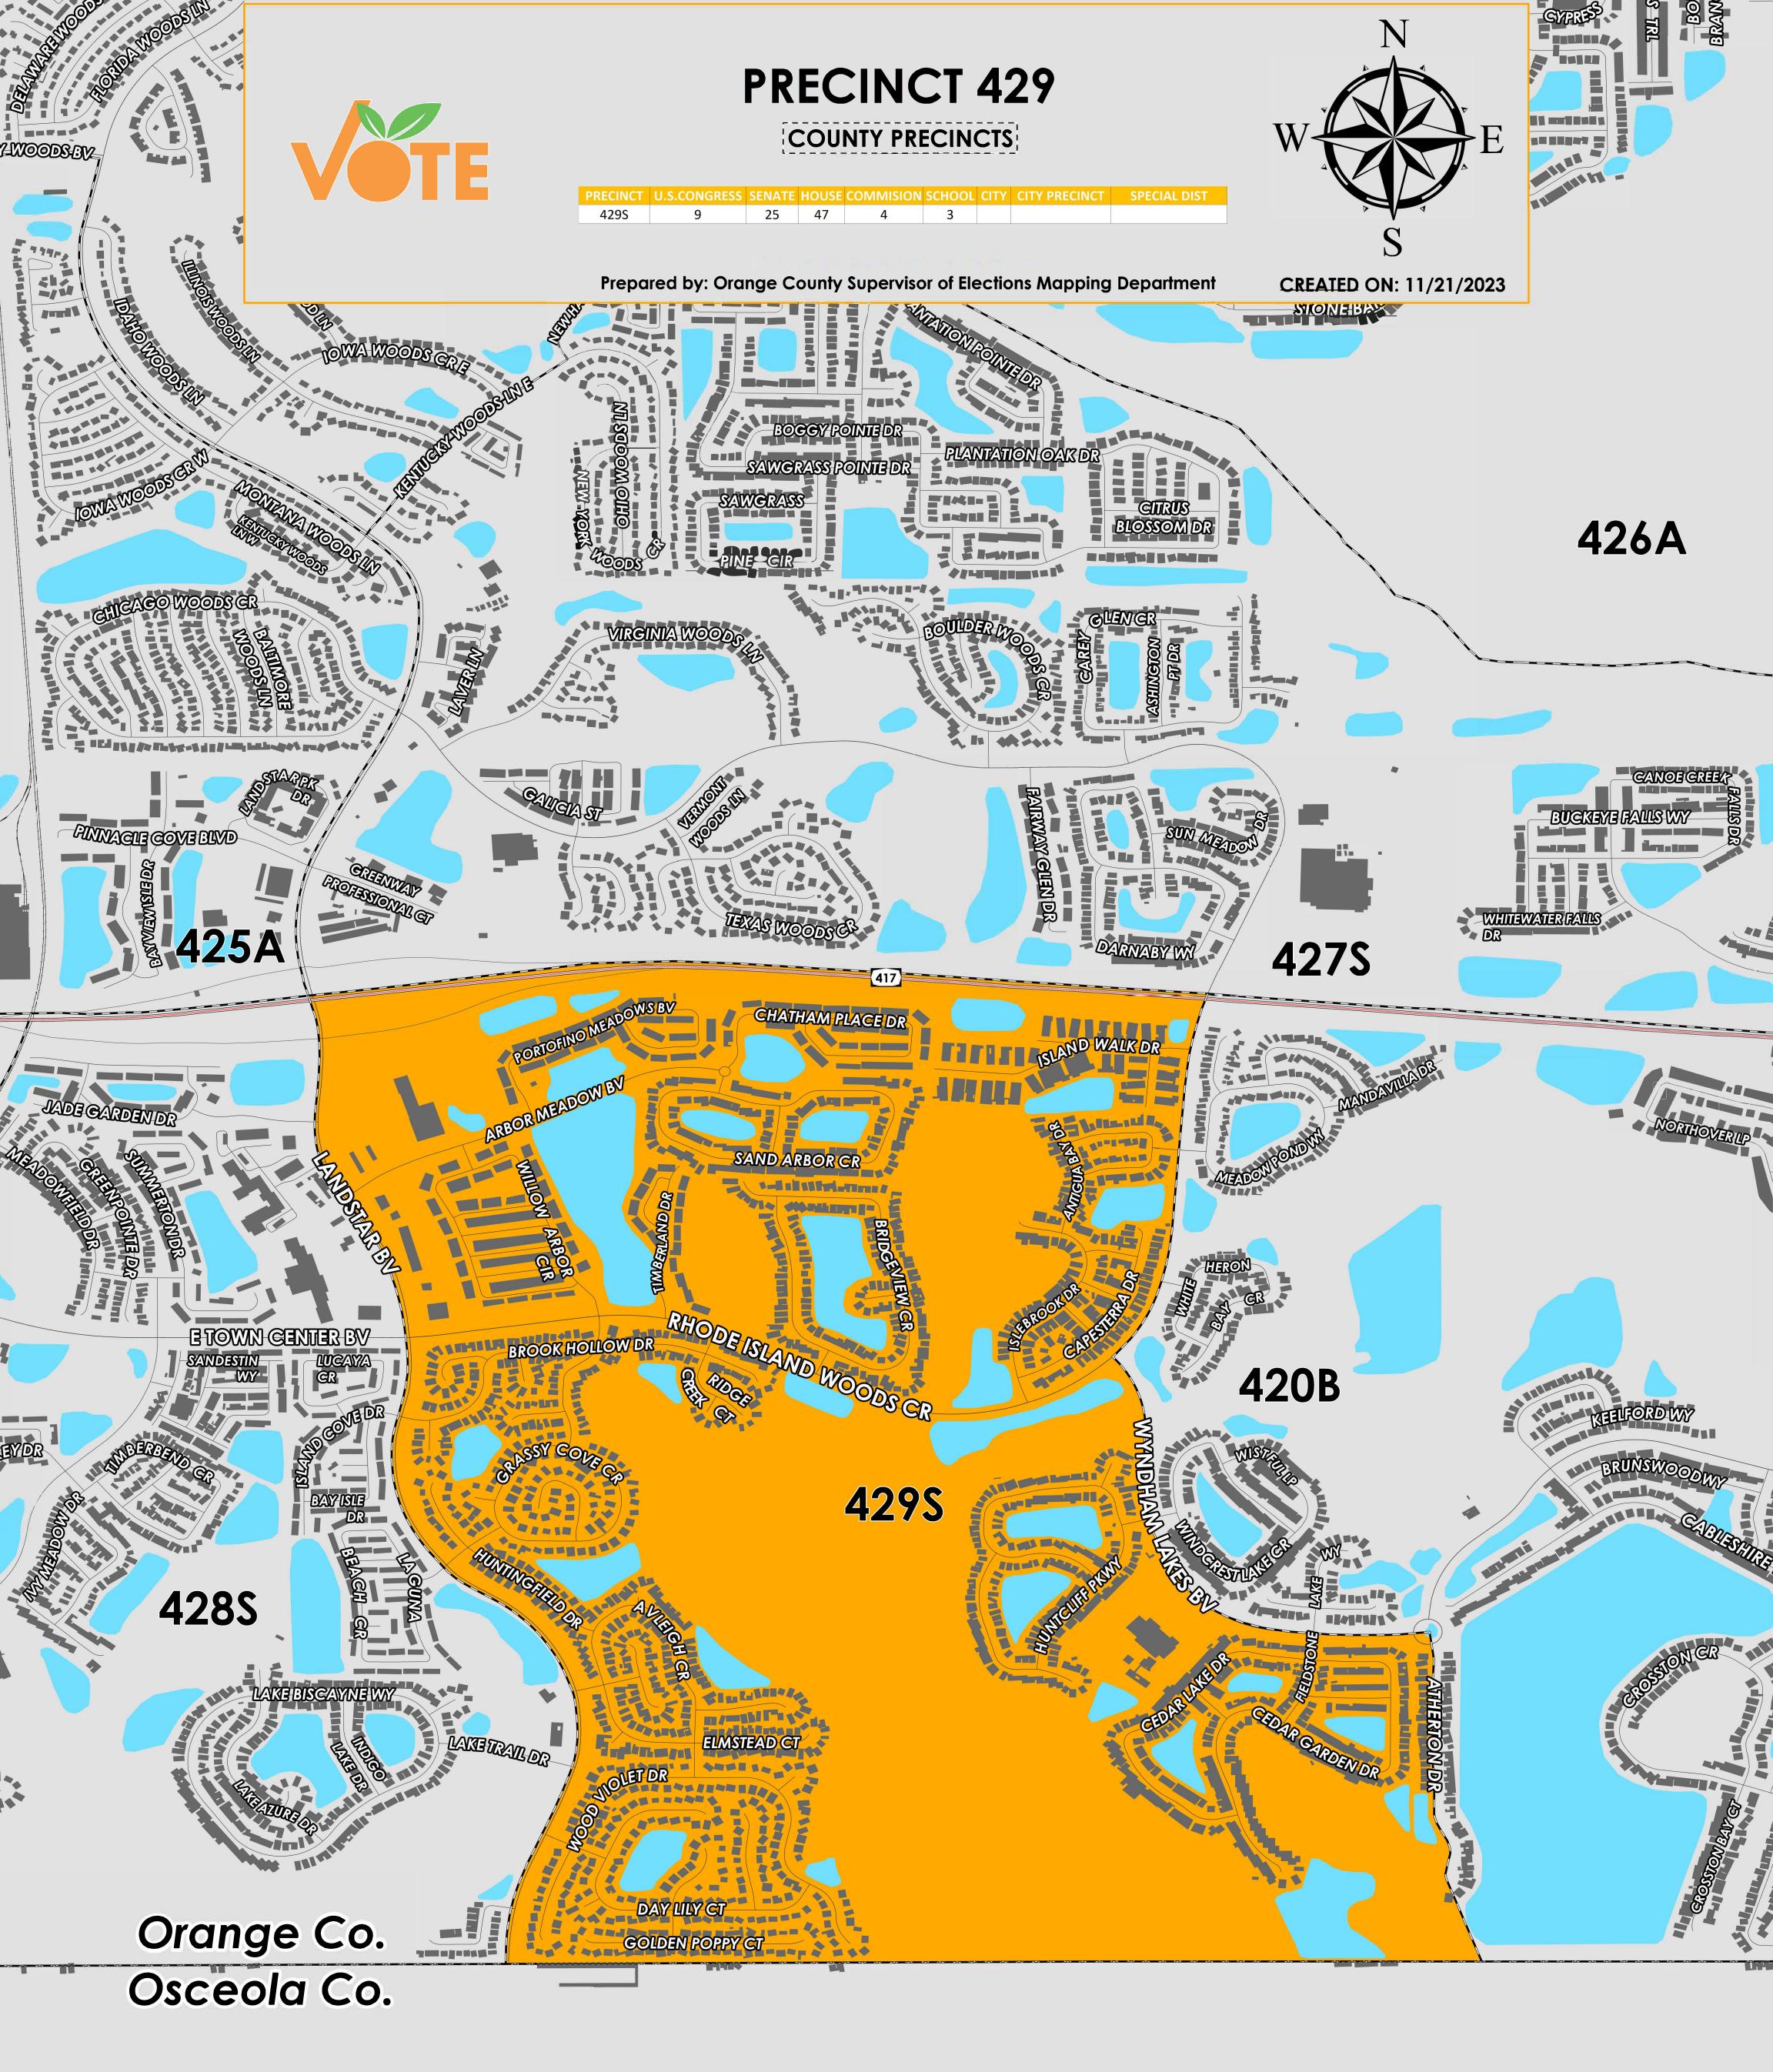

Precinct 429 (2024) northern boundary follows along State Road 417. The western boundary follows along Landstar Avenue. The southern boundary follows along the Osceola/Orange County border, and the eastern boundary follows along Atherton Drive, then continues onto Wyndham Lakes Boulevard and Rhode Island Woods Circle.

Precinct 429S is with district assignments of U.S. Congress 9, State Senate 25, State House 47, County Commission 4, and School Board 3.

For more detailed views of other county and municipal precincts, <u>visit the District and Precinct Maps</u> <u>page</u>. For more information about precinct boundaries, contact the <u>Orange County Supervisor of Elections office</u>

This map was produced by the Orange County Supervisor of Elections Mapping Department. Additional voter information can be found on our website.