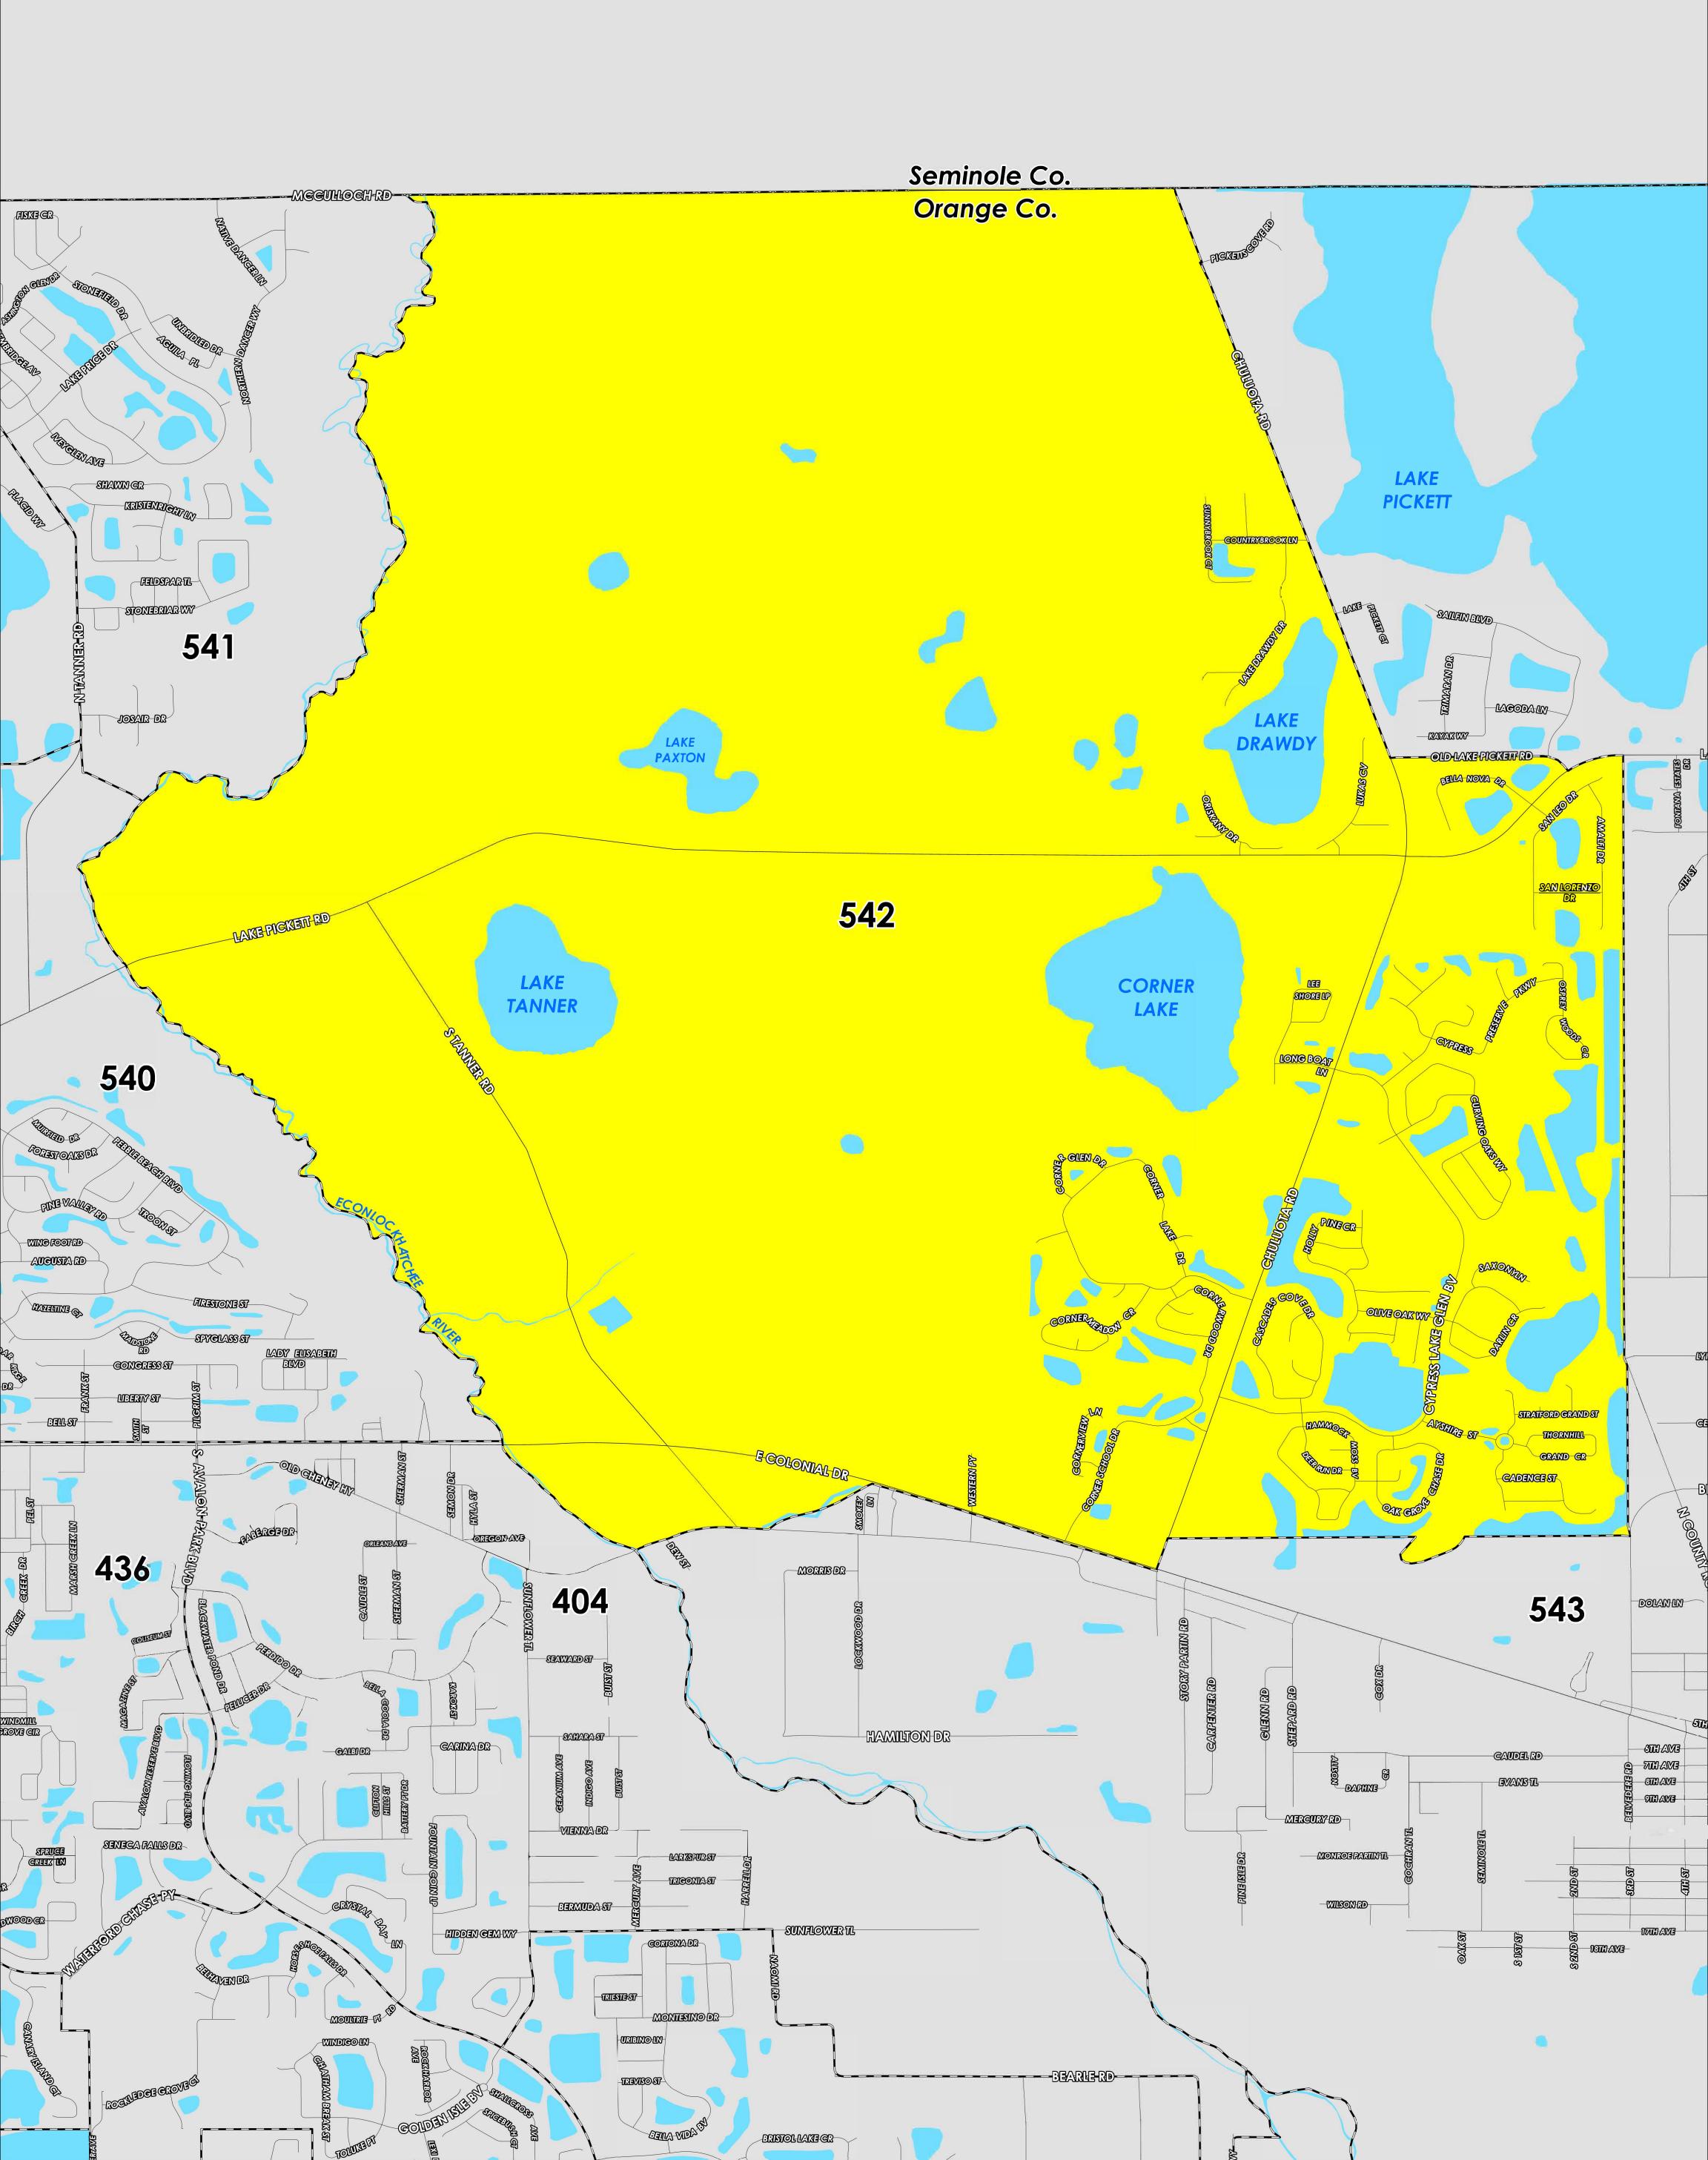

## CYPRESS LAKES HOA CLUBHOUSE 17794 CYPRESS LAKE GLEN BLVD

Prepared by: Orange County Supervisor of Elections Mapping Department

The Polling Place for Precinct 542 is Cypress Lakes HOA Clubhouse at 17794 Cypress Lake Glen Boulevard.

Precinct 542 (2024) northern boundary follows a road combination of Lake Pickett Road, Old Lake Pickett Road and extends to the Seminole/Orange County border. The western boundary follows alongside the Econlockhatchee River and extends west of South Tanner Road. The southern boundary follows a combination of Old Cheney Highway, East Colonial Drive and extends south of Deer Drive and Oak Grove Chase Drive. The eastern boundary follows a road combination alongside North County Road 13, parallel west of 4<sup>th</sup> Street then parallel east of Amalfi Drive and extends along Chuluota Road.

Precinct 542 contains sub precincts of:

542A is with district assignments of U.S. Congress 10, State Senate 17, State House 35, County Commission 5, and School Board 1.

542B is with district assignments of U.S. Congress 10, State Senate 17, State House 37, County Commission 5, and School Board 1.