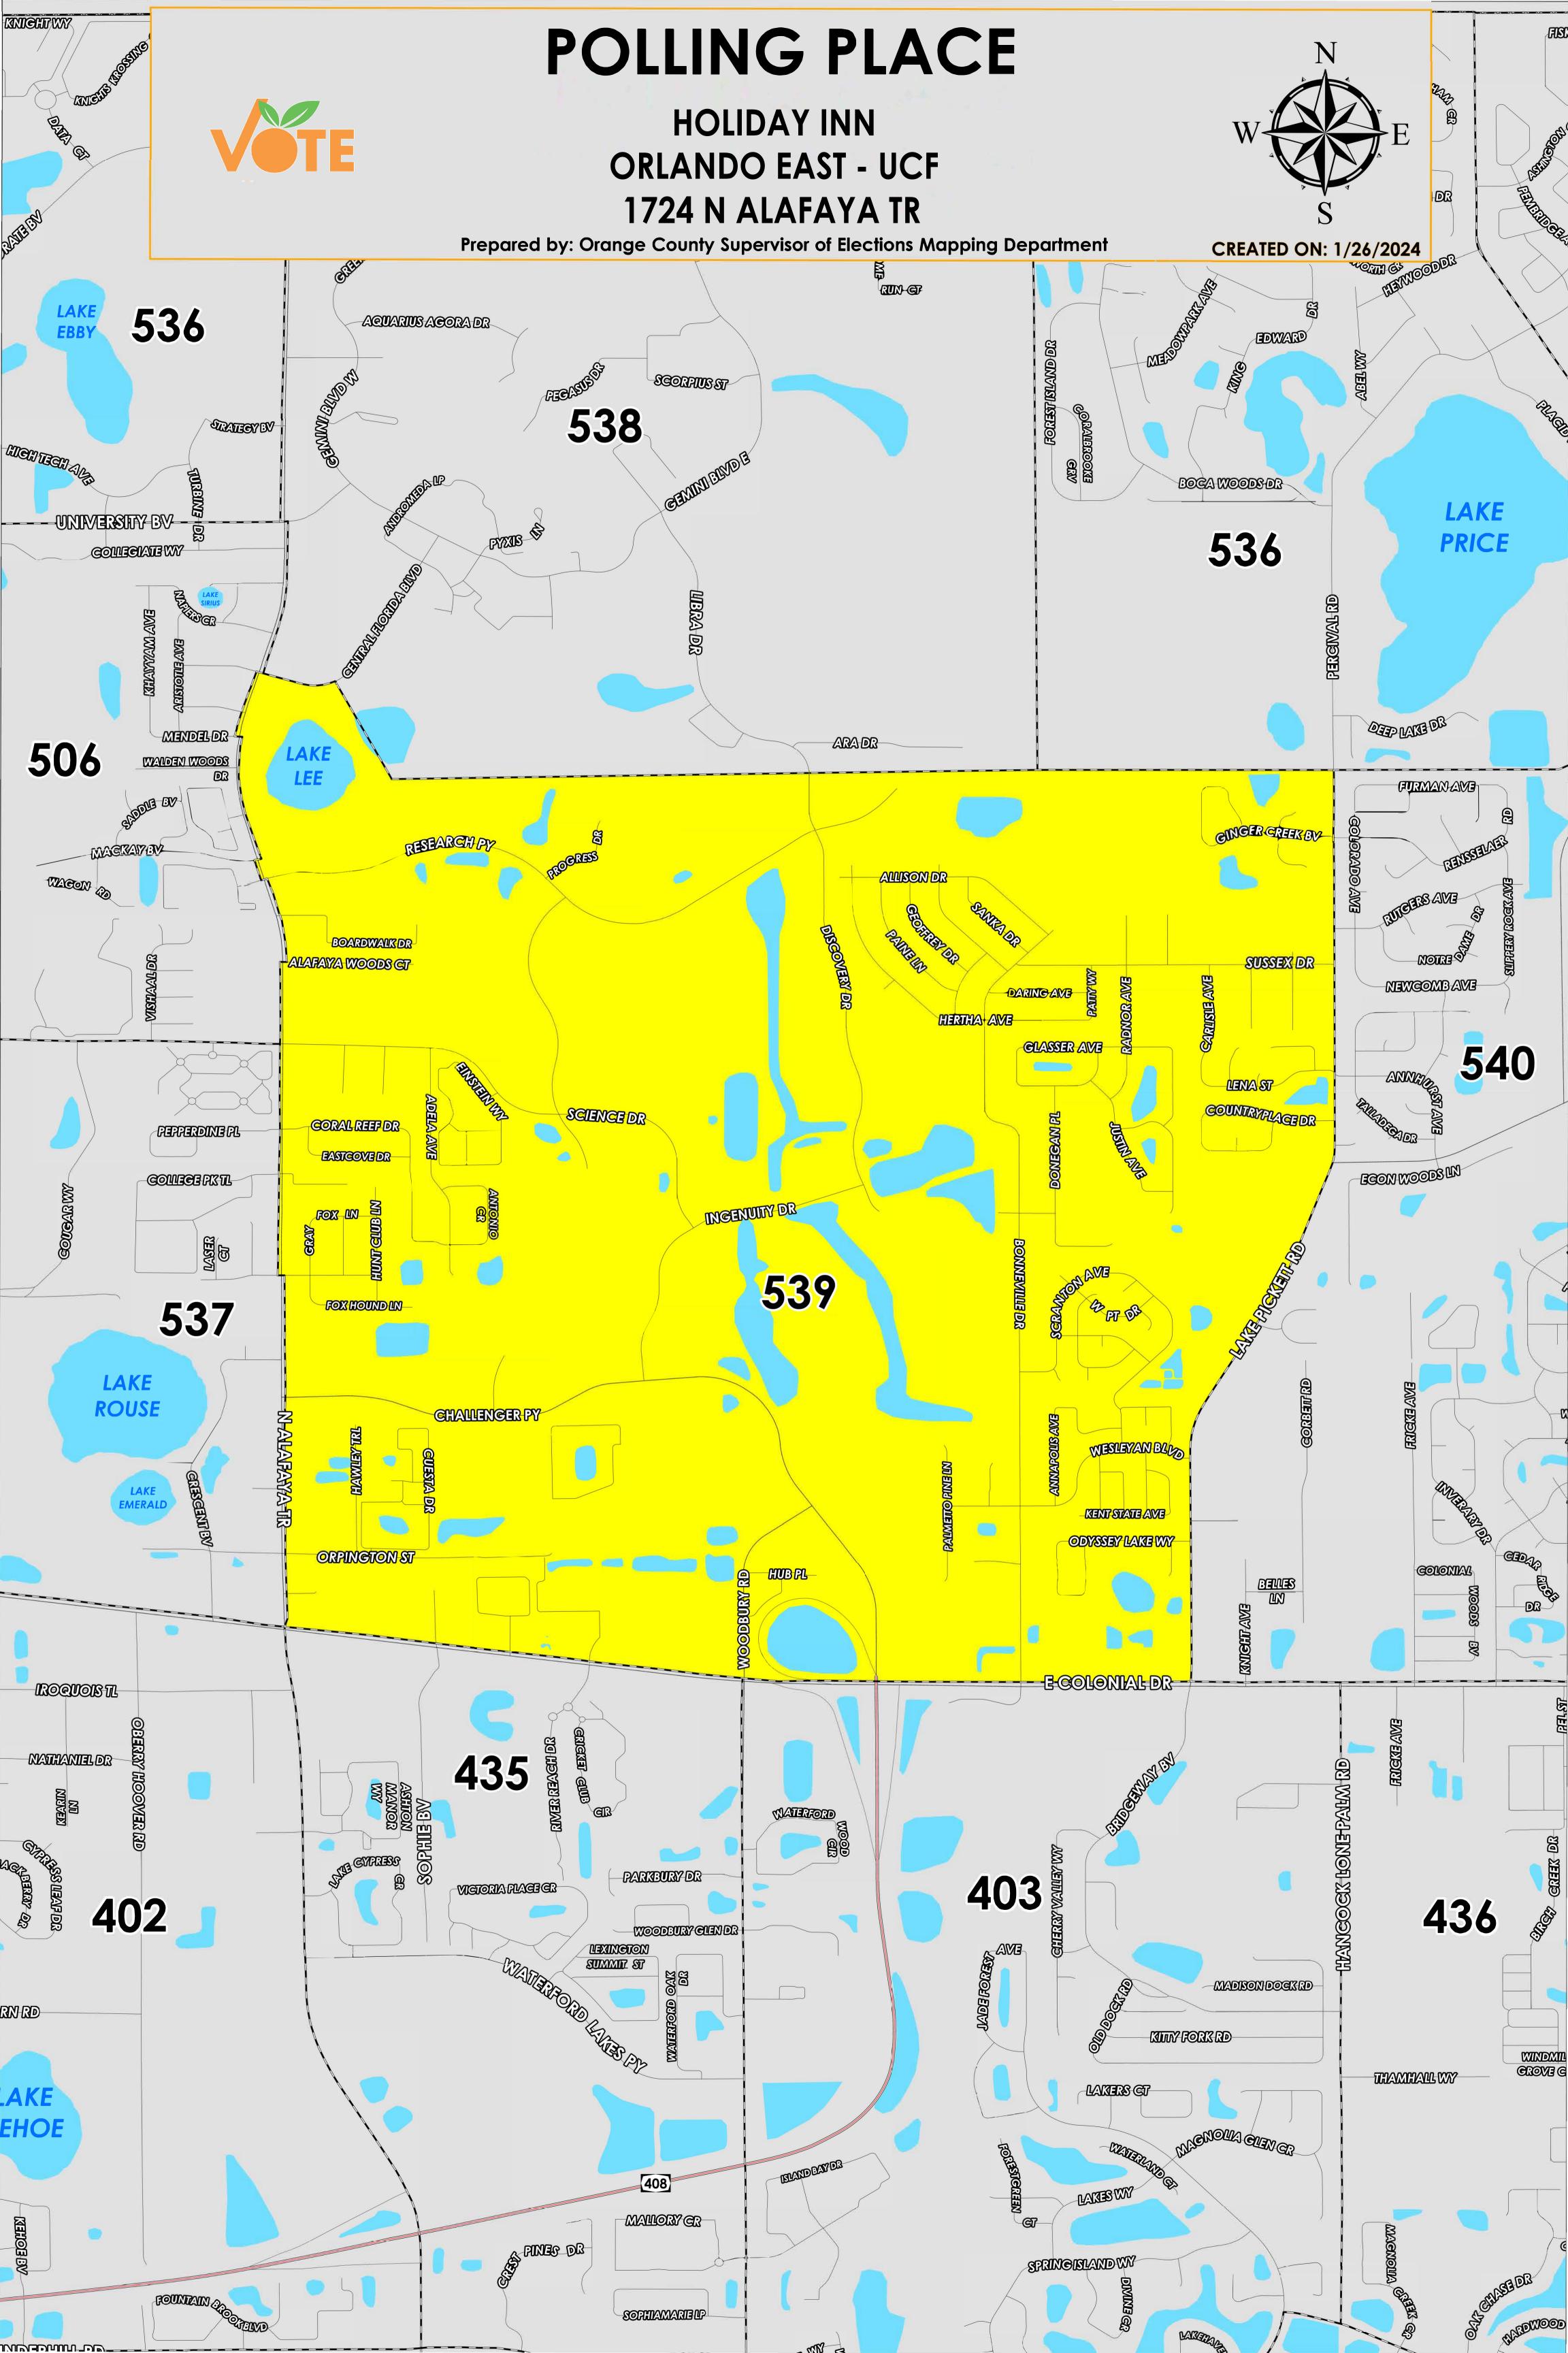

The Polling Place for Precinct 539 is Holiday Inn Orlando East - UCF at 1724 N Alafaya Trail.

Precinct 539 (2024) northern boundary follows north of Ginger Circle and Research Parkway and extends to Central Florida Boulevard. The western boundary follows alongside North Alafaya Trail. Goldenrod Road. The southern boundary follows along East Colonial Drive. The eastern boundary follows Lake Pickett Road and extends to Percival Road.

Precinct 539 contains a sub precinct of:

539A is with district assignments of U.S. Congress 10, State Senate 17, State House 37, County Commission 5, and School Board 1.

539B is with district assignments of U.S. Congress 10, State Senate 17, State House 35, County Commission 5, and School Board 1.