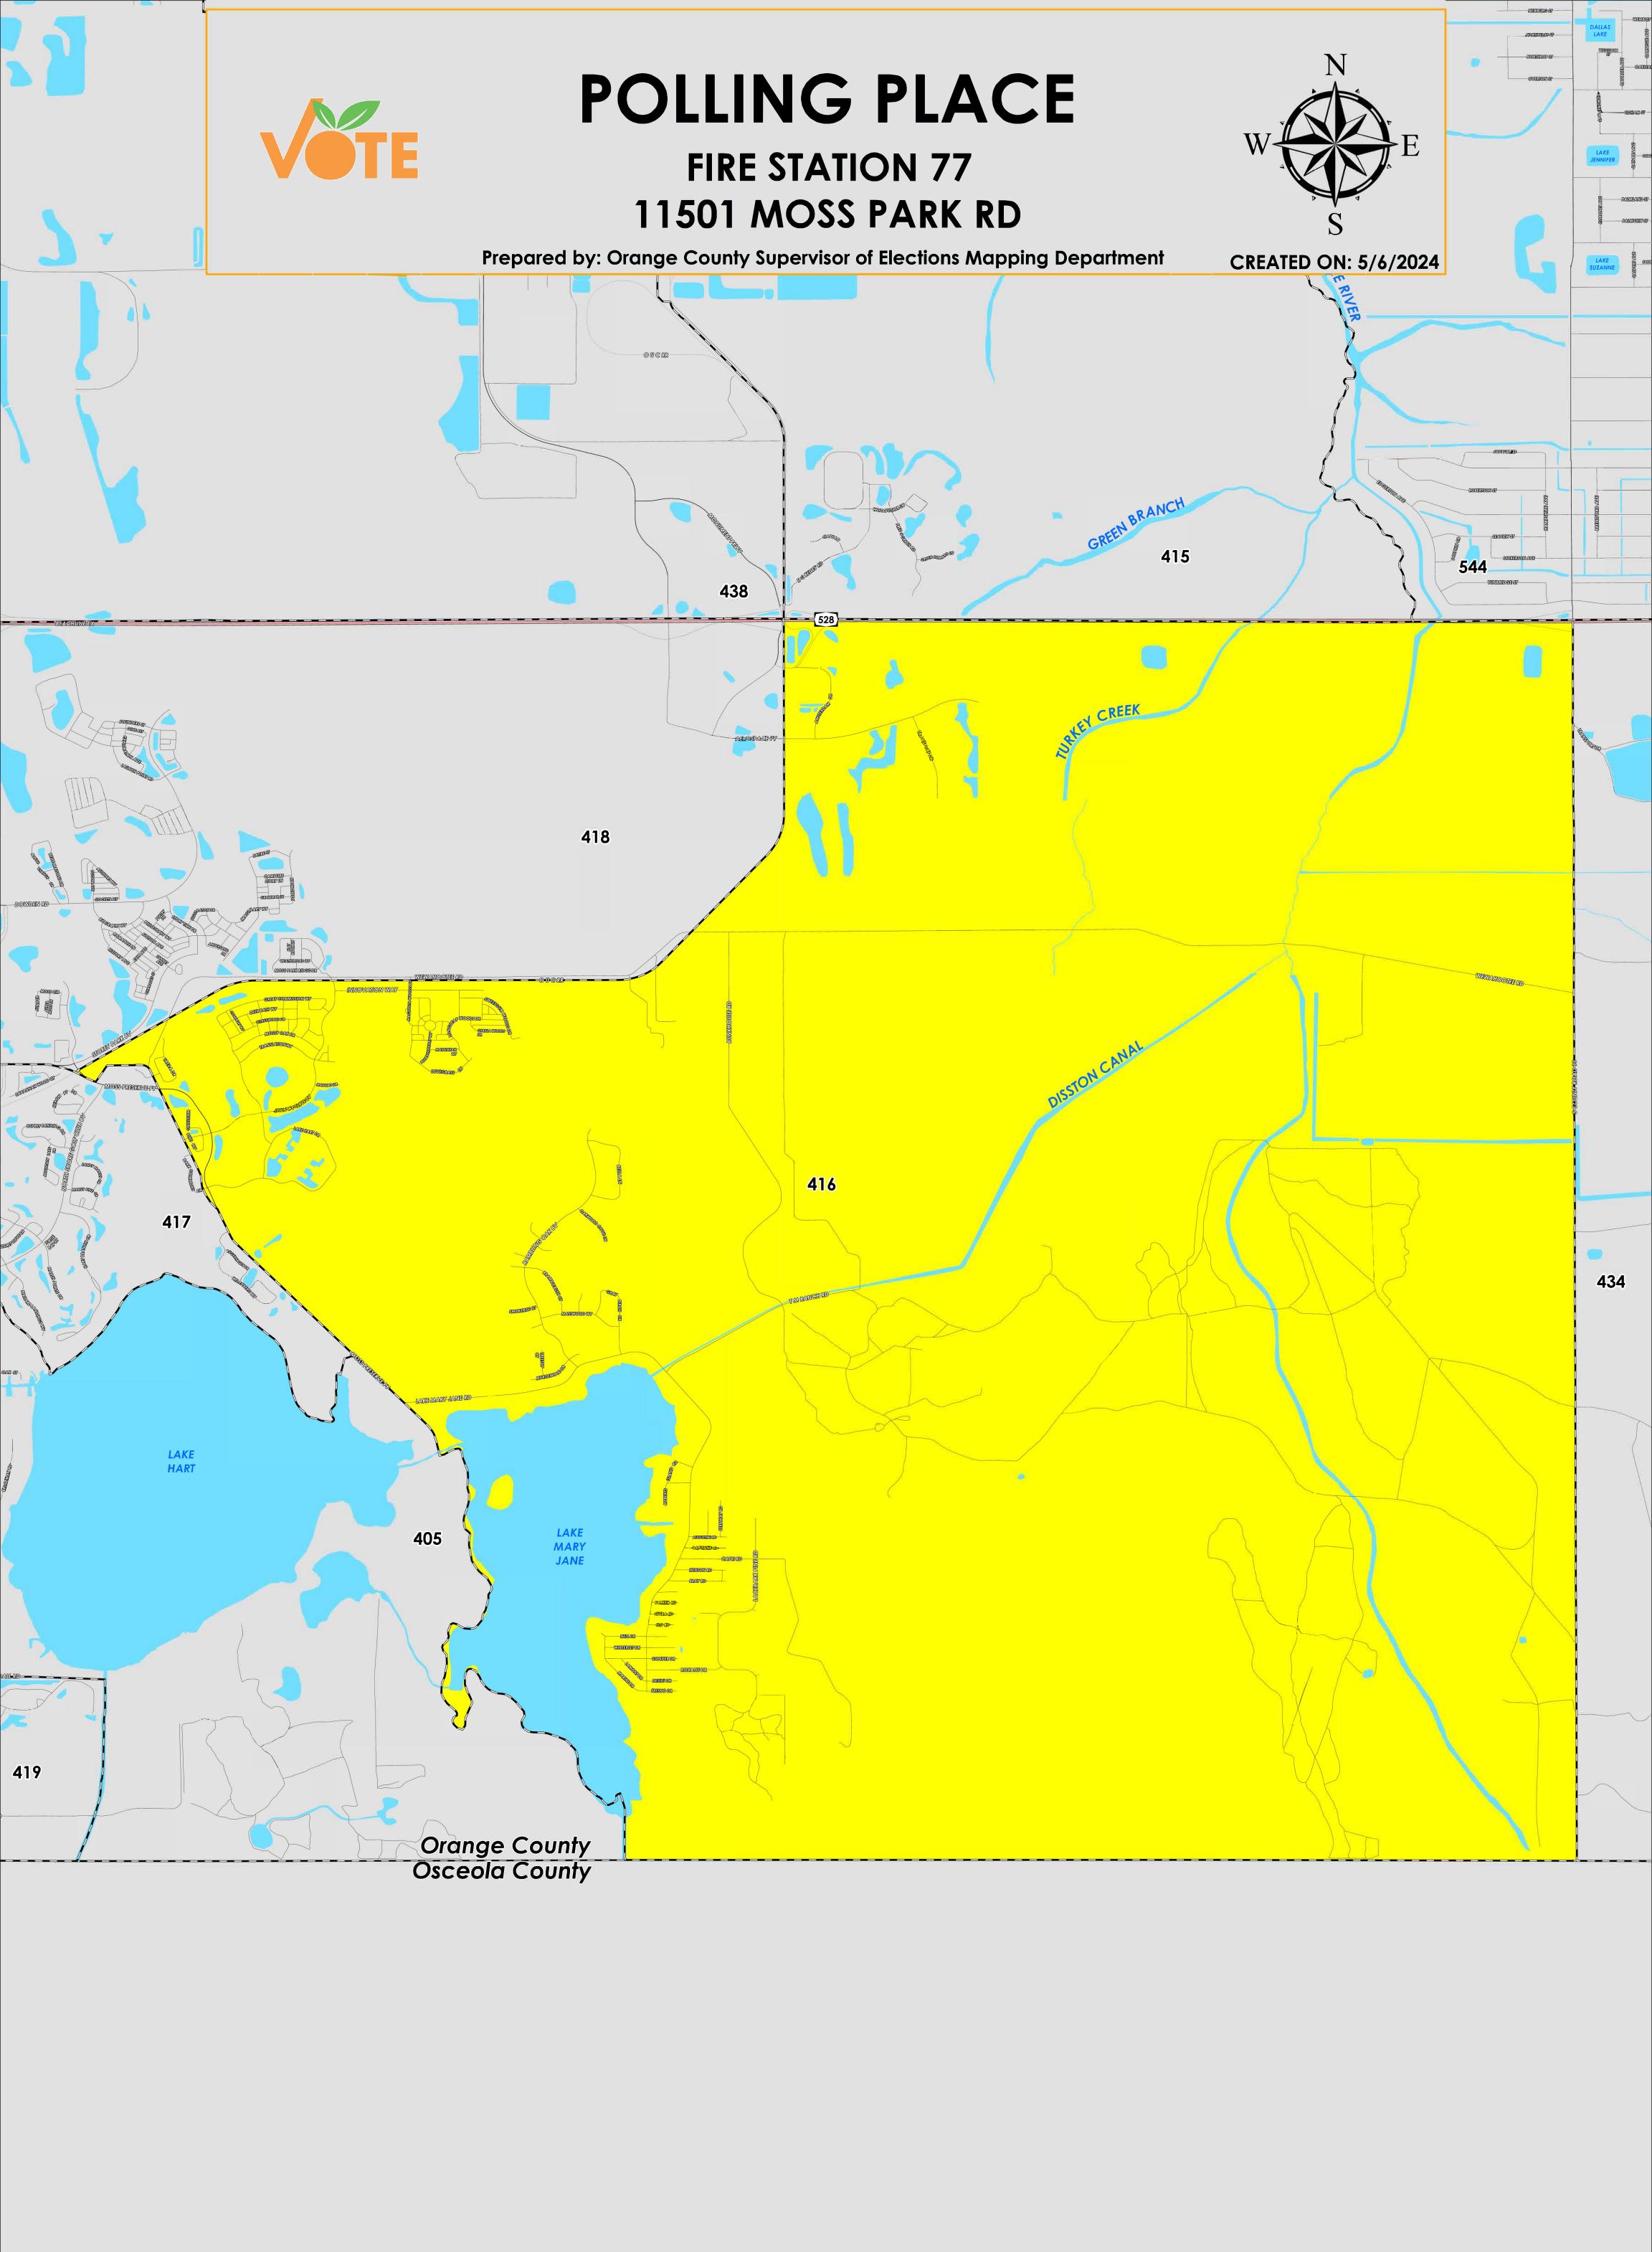

The Polling Place for Precinct 416 is Fire Station 77 at 11501 Moss Park Rd.

Precinct 416 (2024) northern boundary follows along State Road 528, Wewahootee Rd and Storey Park Blvd. The western boundary follows along Moss Preserve Pkwy. The southern boundary follows along the Osceola/Orange County border, and the eastern boundary follows along South County Road 13.

Precinct 416 contains sub precincts of:

416S is with district assignments of U.S. Congress 9, State Senate 17, State House 35, County Commission 4, and School Board 2.

For more detailed views of other county and municipal precincts, <u>visit the District and Precinct Maps</u> <u>page</u>. For more information about precinct boundaries, contact the <u>Orange County Supervisor of Elections office</u>

This map was produced by the Orange County Supervisor of Elections Mapping Department. Additional voter information can be found on our website.