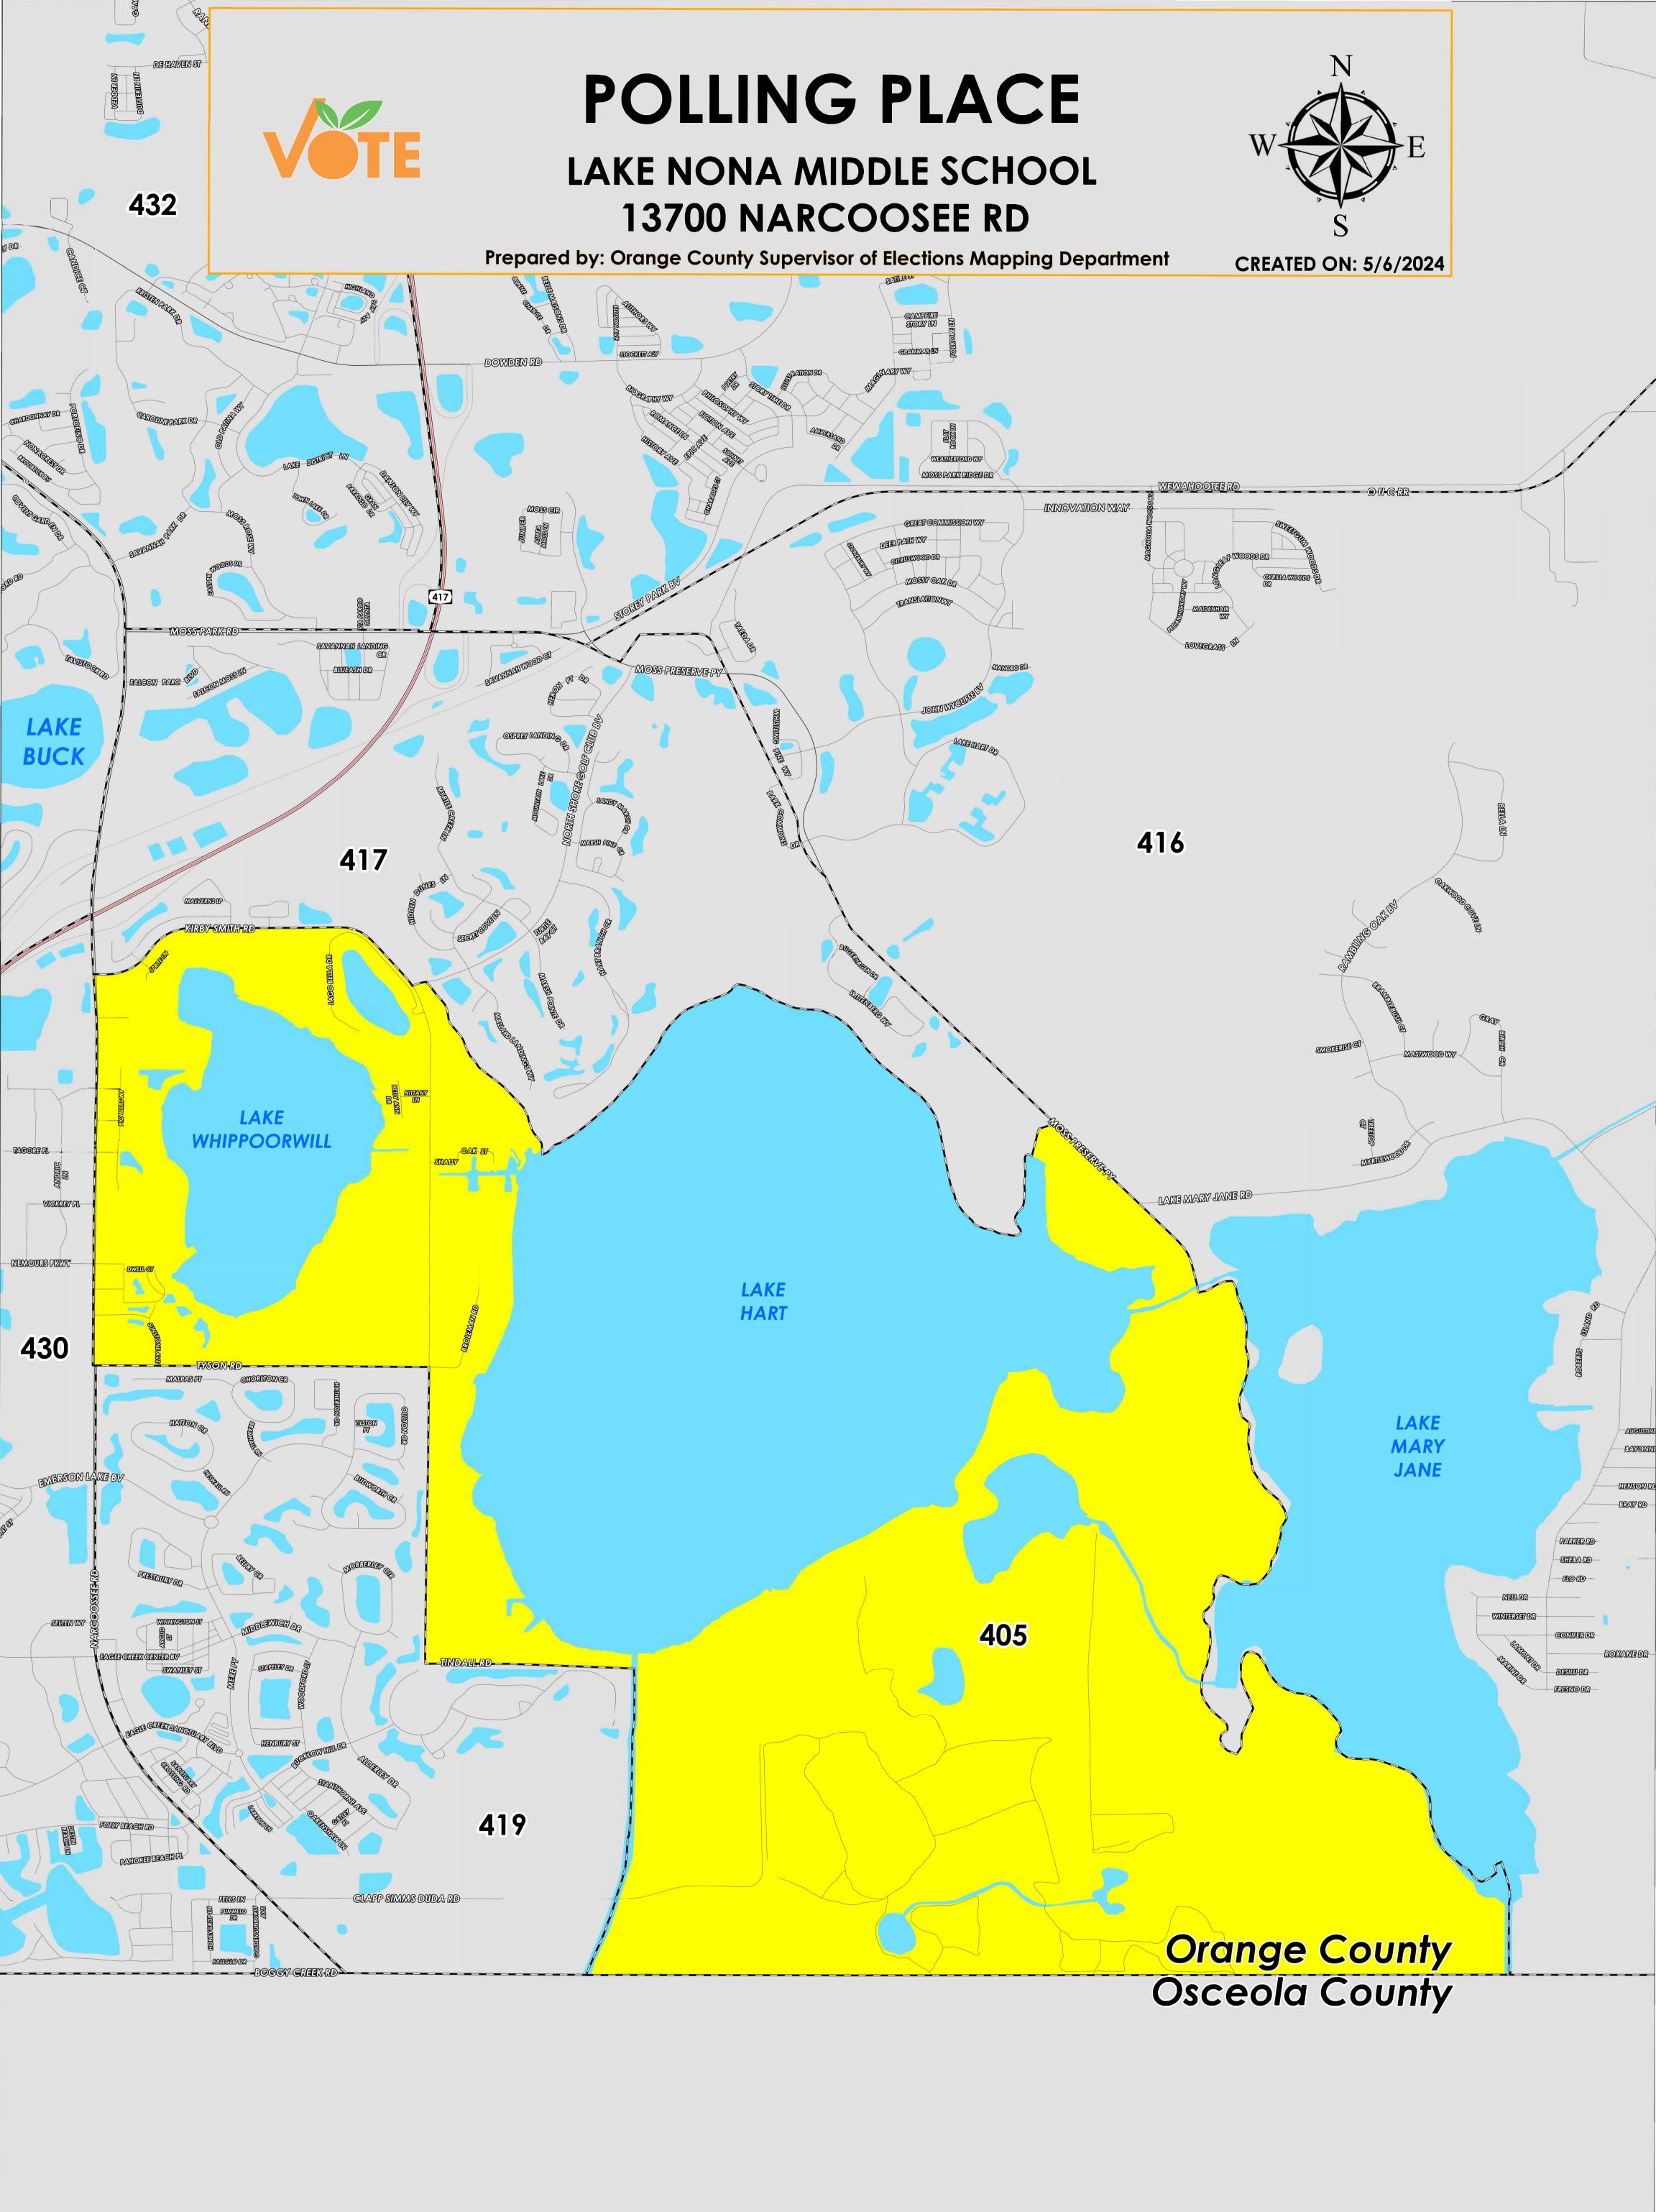

The Polling Place for Precinct 405 is Lake Nona Middle School at 13700 Narcoosee Rd.

Precinct 405 (2024) eastern boundary follows along Moss Preserve Parkway and just west of Lake Mary Jane. The northern border is Kirby Smith Rd and the north side of Lake Heart. The western boundary follows along Narcoossee Rd, Tyson Rd, Kirby Smith Rd and Tindall Rd. The southern boundary follows along the Osceola/Orange County border.

Precinct 405 contains sub precincts of:

405S is with district assignments of U.S. Congress 9, State Senate 17, State House 35, County Commission 4, and School Board 2.

For more detailed views of other county and municipal precincts, <u>visit the District and Precinct Maps</u> <u>page</u>. For more information about precinct boundaries, contact the <u>Orange County Supervisor of Elections office</u>