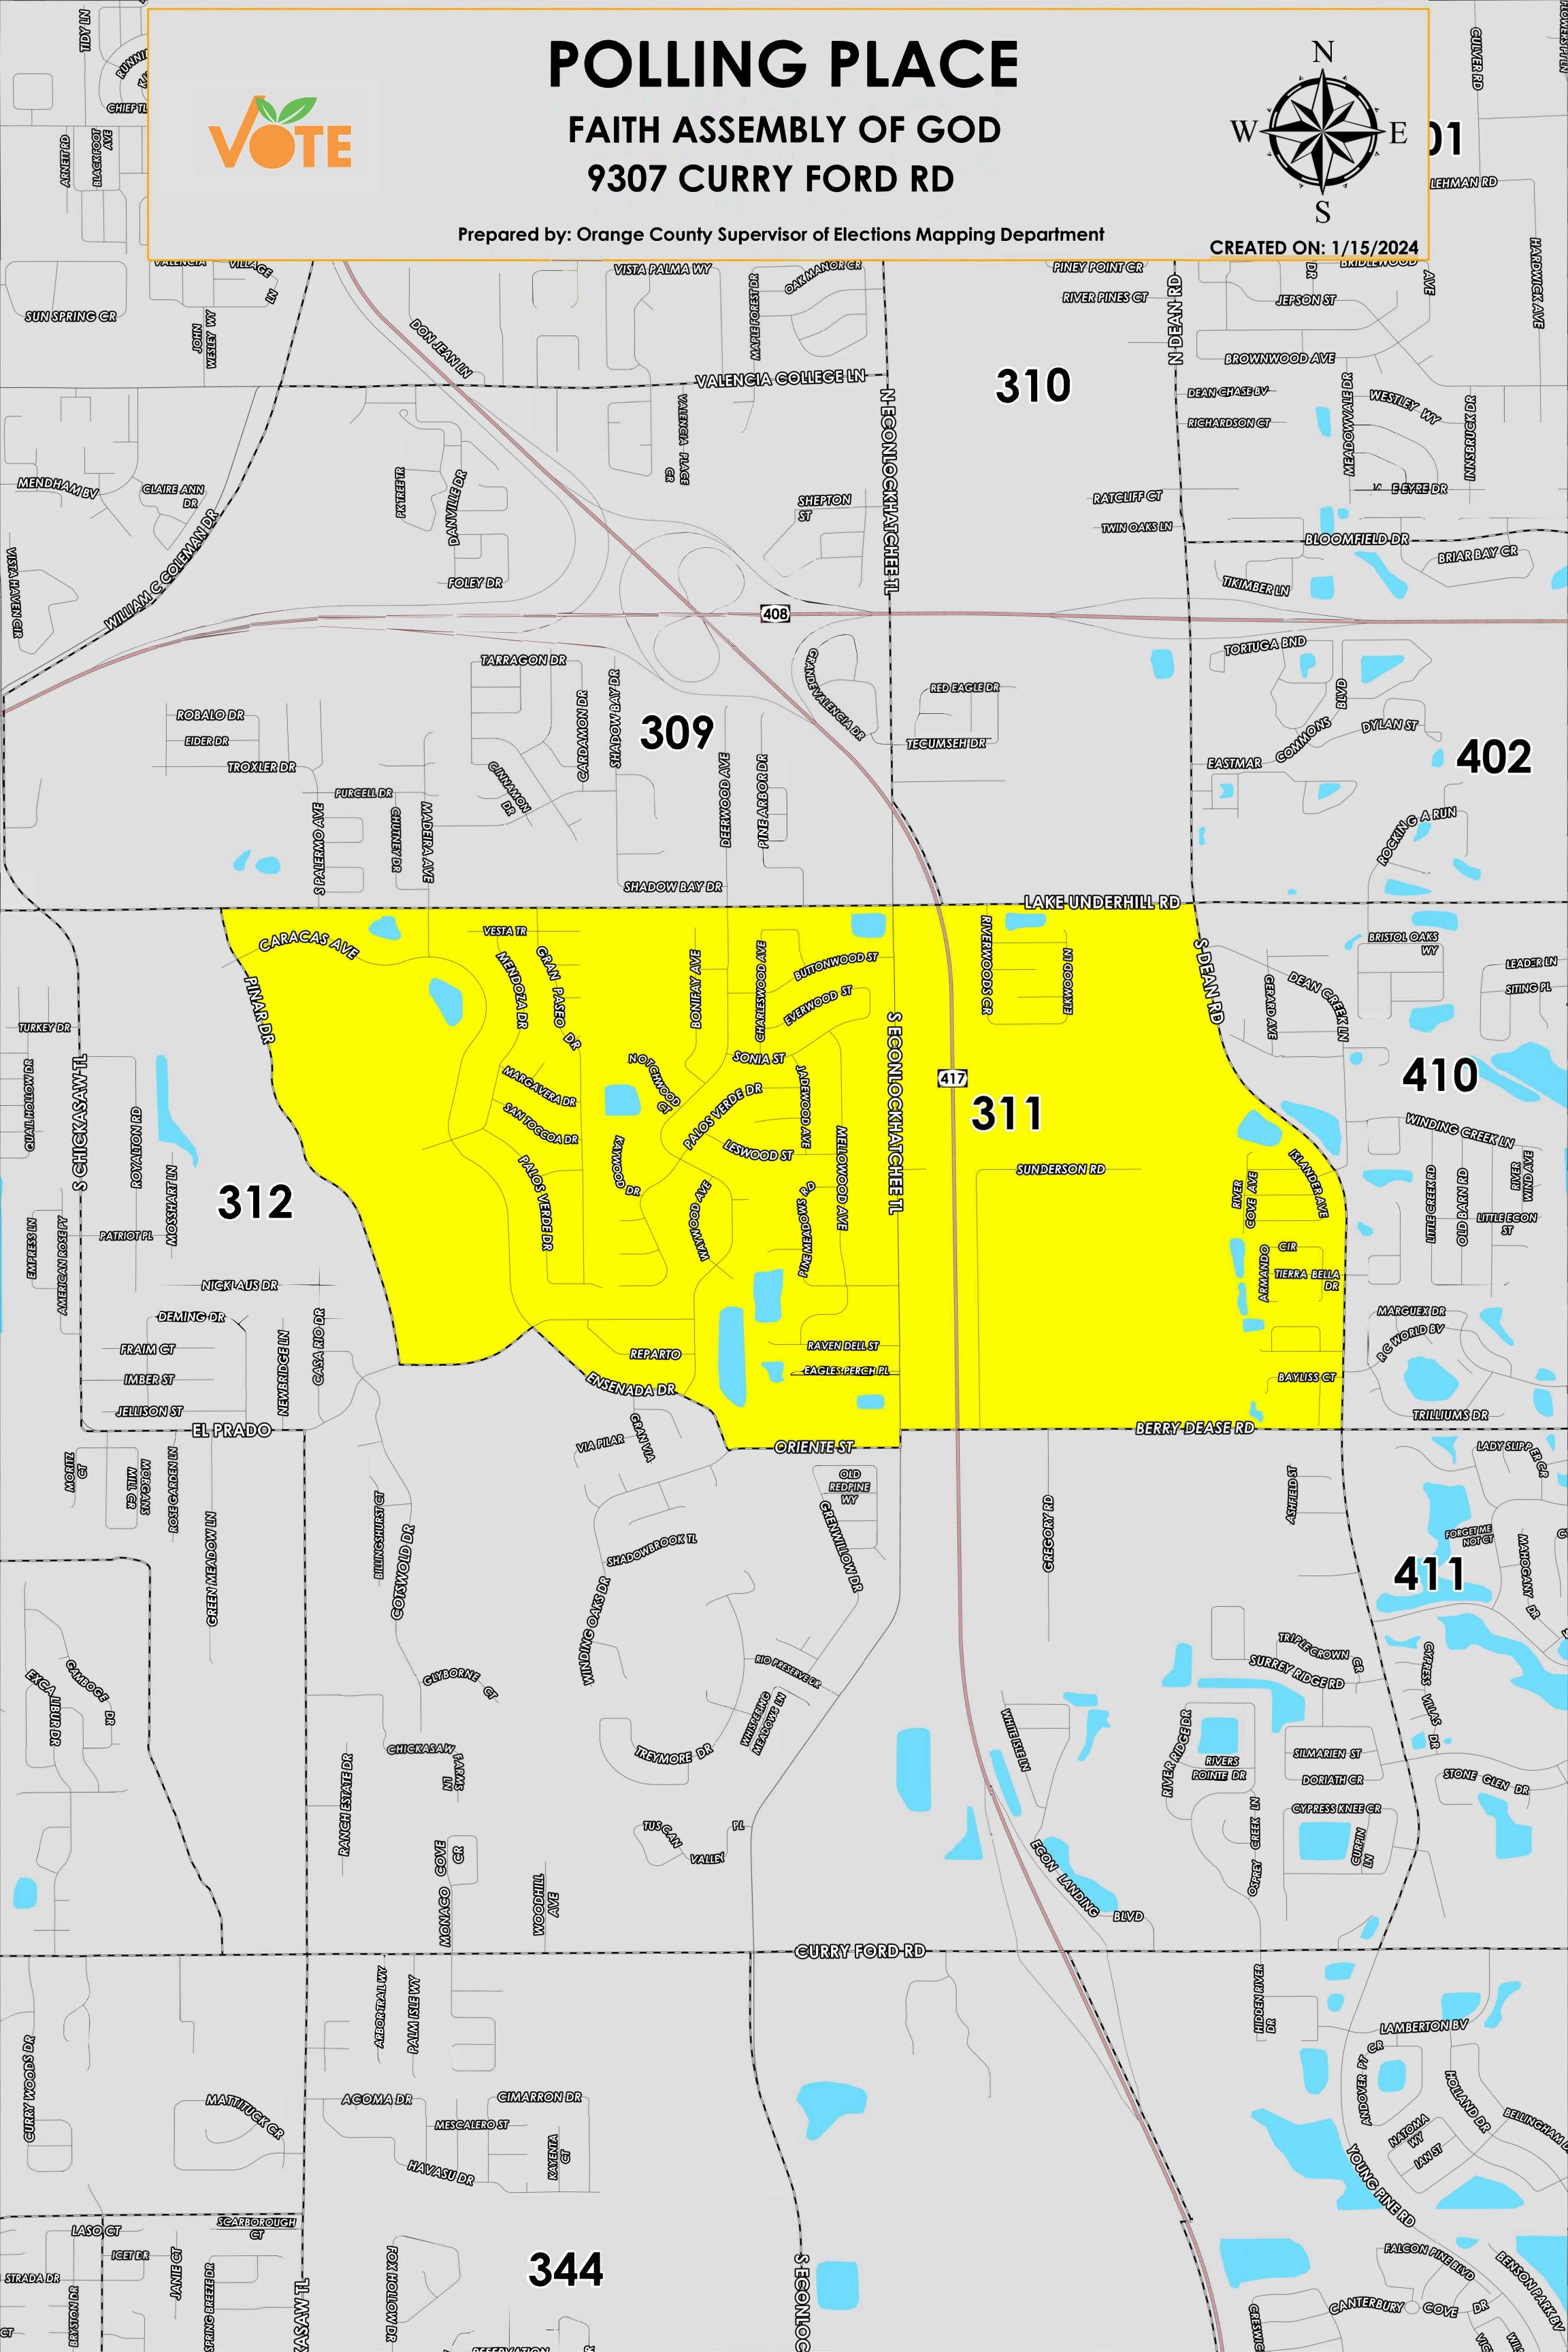

The Polling Place for Precinct 311 is Faith Assembly of God at 9307 Curry Ford Road.

Precinct 311 (2024) northern boundary follows Lake Underhill Road. The western boundary follows Pinar Drive and extends to Ensenada Drive. The southern boundary follows El Prado Avenue, Oriente Street and extends to Berry Dease Road. The eastern boundary follows Dean Road.

Precinct 311 contains sub precincts of:

311A is with district assignments of U.S. Congress 10, State Senate 17, State House 43, County Commission 3, and School Board 2.

311B is with district assignments of U.S. Congress 10, State Senate 17, State House 35, County Commission 3, and School Board 1.

311C is with district assignments of U.S. Congress 10, State Senate 17, State House 43, County Commission 3, and School Board 1.

For more detailed views of other county and municipal precincts, <u>visit the District and Precinct Maps</u> <u>page</u>. For more information about precinct boundaries, contact the <u>Orange County Supervisor of</u> <u>elections office</u>